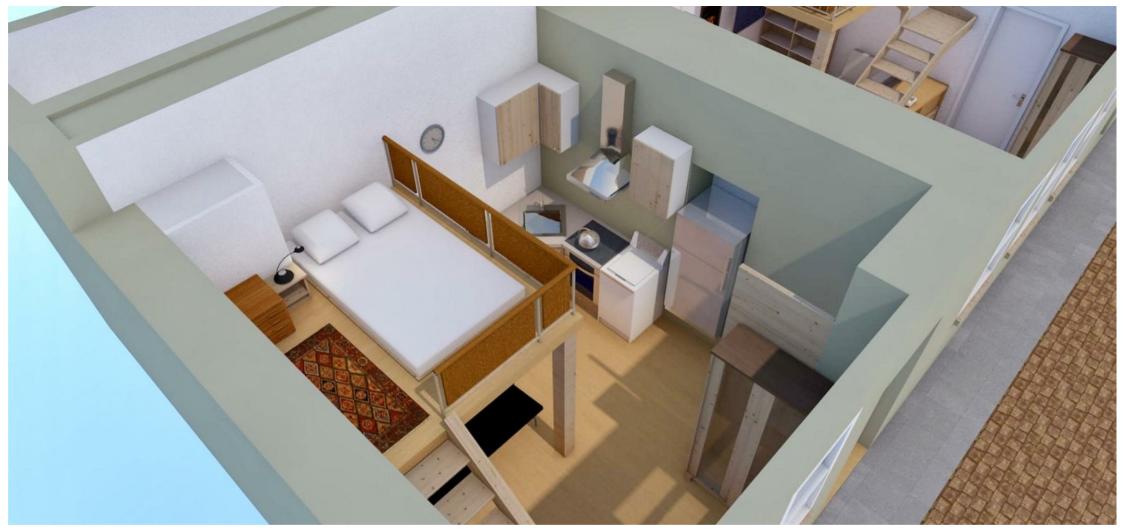

**Office/Shop/Flat, High Street, Alderney** Unit 10 €65,000

An opportunity to acquire two adjacent shops in the heart of St Annes on the High Street.

The premises offer a choice of options such as offices, shops, storage or developed into individual studios or connected to make a large flat (planning permission approved).

Being south facing, these units benefit from being in a highly sunny location. Each unit is spacious with ground floor, high ceiling and small back rooms that could be used as second office or kitchen. A modern cloakroom with WC installed in each unit.