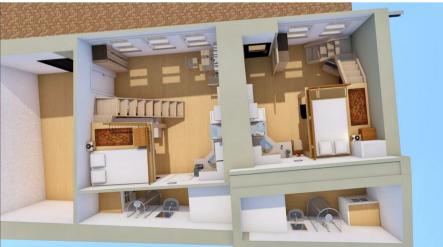

**Office/Shop/Flat, High Street, Alderney** Unit 10 €65,000

An opportunity to acquire two adjacent shops in the heart of St Annes on the High Street.

The premises offer a choice of options such as offices, shops, storage or developed into individual studios or connected to make a large flat (planning permission approved).

Being south facing, these units benefit from being in a highly sunny location. Each unit is spacious with ground floor, high ceiling and small back rooms that could be used as second office or kitchen. A modern cloakroom with WC installed in each unit.