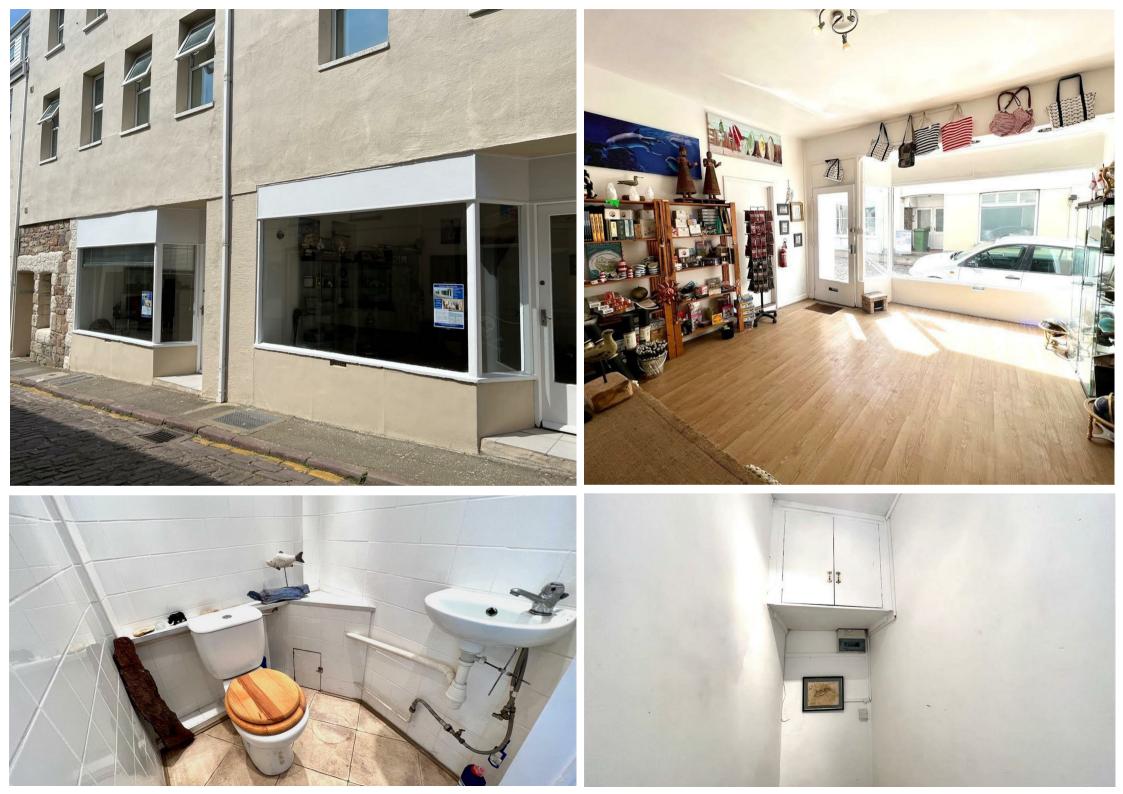

**Office/Shop/Flat, High Street, Alderney** Unit 10 €65,000

An opportunity to acquire two adjacent shops in the heart of St Annes on the High Street.

The premises offer a choice of options such as offices, shops, storage or developed into individual studios or connected to make a large flat (planning permission approved).

Being south facing, these units benefit from being in a highly sunny location. Each unit is spacious with ground floor, high ceiling and small back rooms that could be used as second office or kitchen. A modern cloakroom with WC installed in each unit.