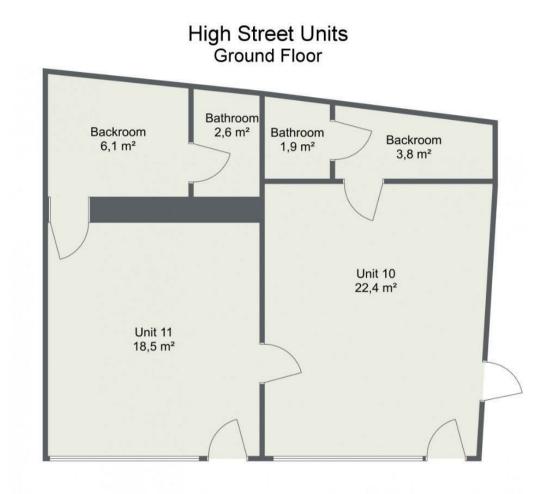

**Office/Shop/Flat, High Street, Alderney** Unit 10 €65,000

An opportunity to acquire two adjacent shops in the heart of St Annes on the High Street.

The premises offer a choice of options such as offices, shops, storage or developed into individual studios or connected to make a large flat (planning permission approved).

Being south facing, these units benefit from being in a highly sunny location. Each unit is spacious with ground floor, high ceiling and small back rooms that could be used as second office or kitchen. A modern cloakroom with WC installed in each unit.

The properties come with a share of freehold via management company ownership.

warwickahawkesford.co.uk **01926 411 480** www.hawkesford.co.uk

IMPORTANT: we would like to inform prospective purchasers that these sales particulars have been prepared as a general guide only. A detailed survey has not been carried out, nor the services, appliances and fittings tested. Room sizes should not be relied upon for furnishing purposes and are approximate. If floor plans are included, they are for guidance only and illustration purposes only and may not be to scale. If there are any important matters likely to affect your decision to buy, please contact us before viewing the property.