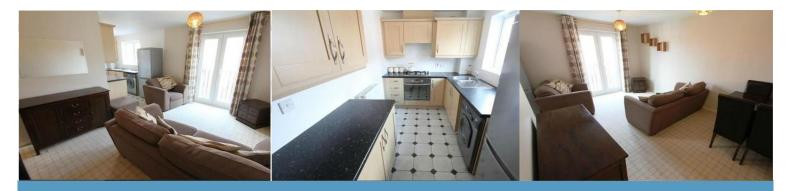

### Lounge

French doors to Juliet balcony, radiators and television point, open plan to;

#### Kitchen

Fitted with a range of eye and base level units with work surfaces over, one and half bowl single drainer sink unit, integral hob with oven beneath, space for fridge freezer and plumbing for washing machine, discrete wall mounted boiler, recently replaced.