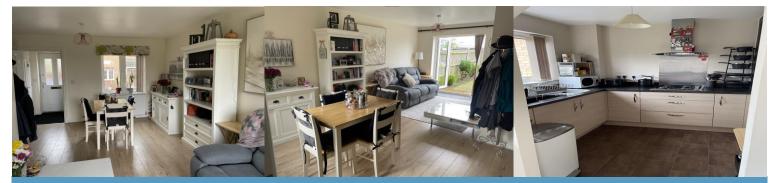

#### Kitchen 0

Double glazed window to rear, fitted with a range of eye and base level units with work surfaces over, integral hob, oven and fridge freezer, plumbing for washing machine

## Lounge/Diner 0

With double glazed patio doors to the rear garden