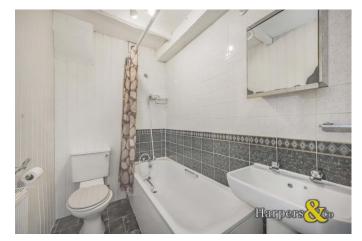

### Bathroom

Low level WC, porcelain pedestal wash hand basin with chrome taps, panelled bath with chrome mixer taps and hand held shower, part tiled walls, grey marble vinyl effect tiled flooring, spot lights to ceiling, wall mounted vanity unit and mirror, radiator.