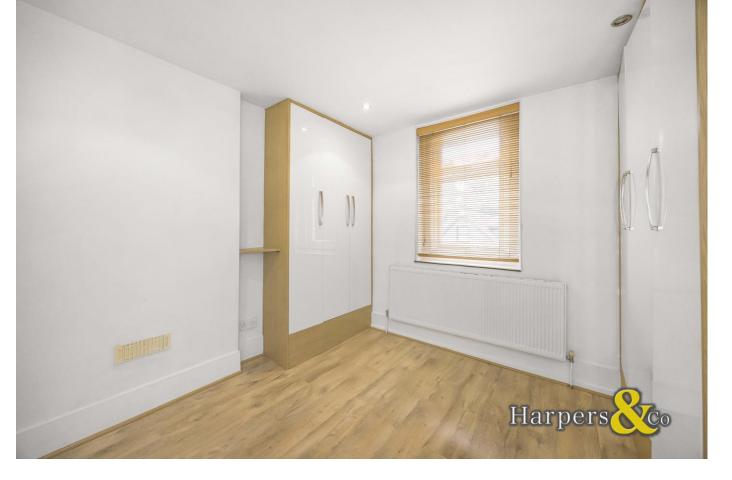

### **Bedroom** 10' 6'' x 9' 10'' (3.21m x 3.00m)

Double glazed window with attractive rear views and Venetian blinds, beech effect laminate flooring, spotlights to ceiling, skirting, coving, multiple power points, fitted wardrobes, radiator, ariel point.