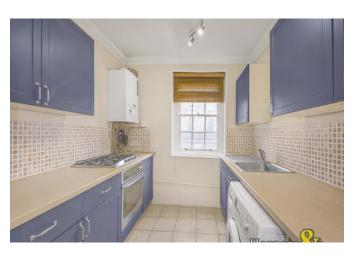

### Kitchen 15' 1" x 7' 9" (4.6m x 2.37m)

Sash window to front,, Spotlight cluster to ceiling, tiled flooring, range of fitted wall and base units with beech effect work surface over, Bosch washing machine, fridge freezer, stainless steel sink unit left hand drainer and chrome mixer taps, Belling electric oven, 5 ring gas hob, mosaic splash back, multiple power points, tiled walls, Glowworm condenser boiler (untested), wall mounted thermostat, radiator.