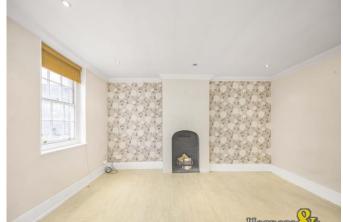

### **Reception room** 15' 2" x 14' 7" (4.62m x 4.45m)

Two large sash windows to front with Venetian blinds and views of Bexley Village High Street, spotlights to ceiling, beech effect laminate flooring, skirting, coving, multiple power points, ariel point, radiator chimney feature fireplace (capped off -not tested).