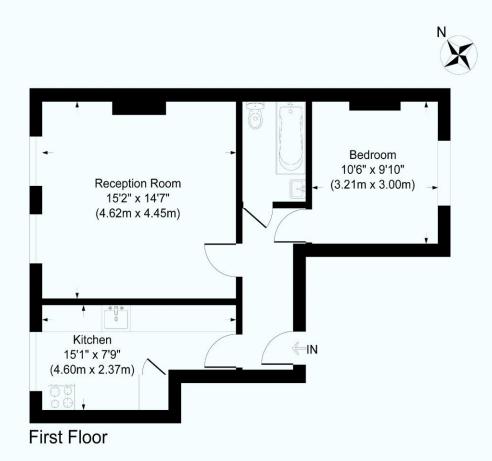

### **Reception room** 15' 2" x 14' 7" (4.62m x 4.45m)

Two large sash windows to front with Venetian blinds and views of Bexley Village High Street, spotlights to ceiling, beech effect laminate flooring, skirting, coving, multiple power points, ariel point, radiator chimney feature fireplace (capped off -not tested).

### Kitchen 15' 1" x 7' 9" (4.6m x 2.37m)

Sash window to front,, Spotlight cluster to ceiling, tiled flooring, range of fitted wall and base units with beech effect work surface over, Bosch washing machine, fridge freezer, stainless steel sink unit left hand drainer and chrome mixer taps, Belling electric oven, 5 ring gas hob, mosaic splash back, multiple power points, tiled walls, Glowworm condenser boiler (untested), wall mounted thermostat, radiator.

### **Bedroom** 10' 6'' x 9' 10'' (3.21m x 3.00m)

Double glazed window with attractive rear views and Venetian blinds, beech effect laminate flooring, spotlights to ceiling, skirting, coving, multiple power points, fitted wardrobes, radiator, ariel point.