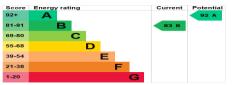

#### **Energy rating and score**

This property's energy rating is B. It has the potential to be A.

See how to improve this property's energy efficiency.

The graph shows this property's current and potential energy rating.

Properties get a rating from A (best) to G (worst) and a score. The better the rating and score, the lower your energy bills are likely to be.

For properties in England and Wales

the average energy rating is D
 the average energy score is 60