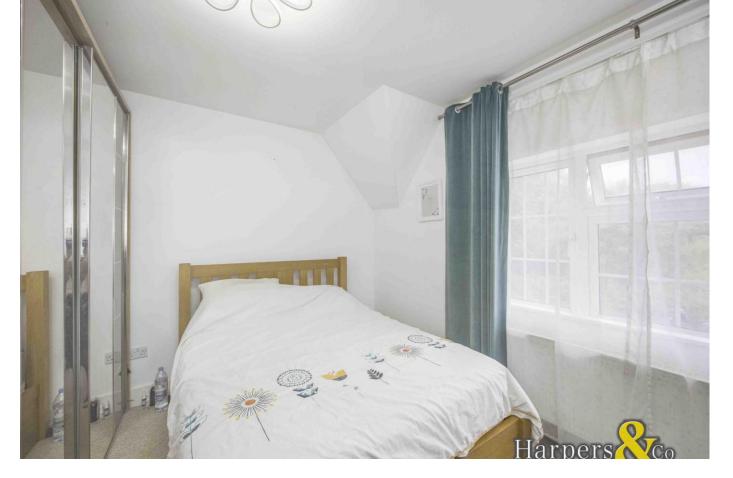

## **Bedroom 1** 16' 10" x 10' 6" (5.14m x 3.20m)

Double glazed window to front, pendant light to ceiling, carpet, skirting, radiator, multiple power points, fitted mirrored wardrobes.