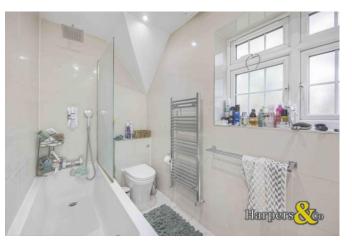

#### Bathroom

Frosted double glazed window to side, spotlights, tiled flooring and walls, low level WC, vanity wash hand basin, bath with shower attachment over and glass screen, heated towel rail, extractor.