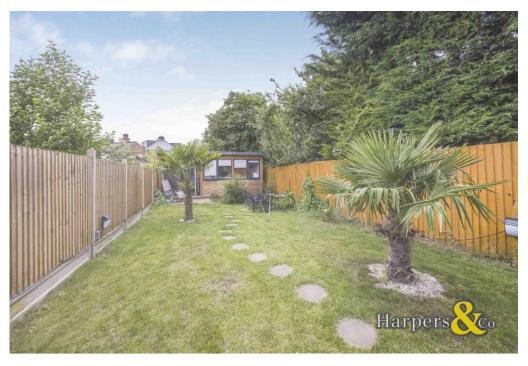

**Rear Garden** 72' 2" x 26' 8" (22.00m x 8.12m)

Large decked area, laid to lawn, outside lighting, pond.

### **Gym** 9' 10" x 7' 9" (3.00m x 2.35m)

Double doors, power and light, multiple power points, currently used as a gym.

## **Garden room / office** 17' 0" x 8' 0" (5.18m x 2.43m)

Double glazed windows and doors, power and light, multiple power points, currently used as office.