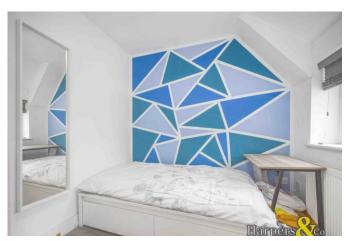

# **Bedroom 2** 12' 1" x 9' 0" (3.68m x 2.75m)

Double glazed window to rear, pendant light to ceiling, carpet, skirting, radiator, multiple power points.

## Bedroom 3 8' 7" x 8' 6" (2.62m x 2.60m)

Double glazed window to rear, pendant light to ceiling, carpet, skirting, radiator, multiple power points.