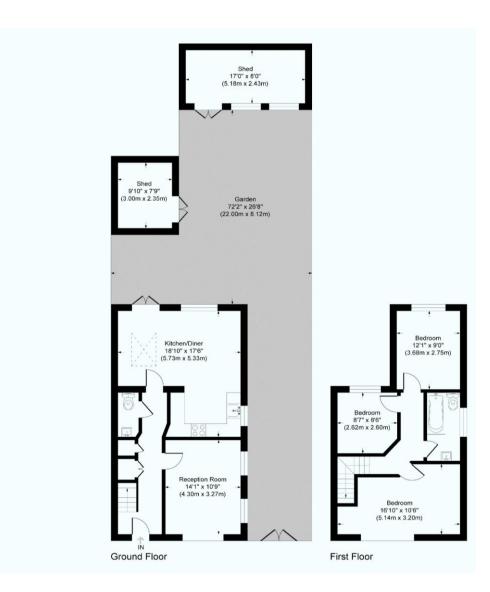

## **Reception room** 14' 1" x 10' 9" (4.30m x 3.27m)

Double glazed windows to front and side, wood flooring, skirting, ceiling light, wall lights, radiator, multiple power points,

## **Kitchen/diner** 18' 10" x 17' 6" (5.73m x 5.33m)

Double glazed windows to side and rear, double glazed French doors to rear, skylight, wood flooring, skirting, spotlights to ceiling, range of gloss fitted wall and base units, stainless steel sink unit with drainer, integrated electric oven, grill and microwave, gas hob with extractor over, space for fridge freezer, plumbed for washing machine and tumble dryer, radiator, multiple power points.

## **Bedroom 1** 16' 10" x 10' 6" (5.14m x 3.20m)

Double glazed window to front, pendant light to ceiling, carpet, skirting, radiator, multiple power points, fitted mirrored wardrobes.

# **Bedroom 2** 12' 1" x 9' 0" (3.68m x 2.75m)

Double glazed window to rear, pendant light to ceiling, carpet, skirting, radiator, multiple power points.

## Bedroom 3 8' 7" x 8' 6" (2.62m x 2.60m)

Double glazed window to rear, pendant light to ceiling, carpet, skirting, radiator, multiple power points.

**Rear Garden** 72' 2" x 26' 8" (22.00m x 8.12m)

Large decked area, laid to lawn, outside lighting, pond.

### **Gym** 9' 10" x 7' 9" (3.00m x 2.35m)

Double doors, power and light, multiple power points, currently used as a gym.

## **Garden room / office** 17' 0" x 8' 0" (5.18m x 2.43m)

Double glazed windows and doors, power and light, multiple power points, currently used as office.