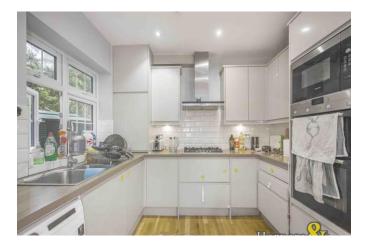

## **Kitchen/diner** 18' 10" x 17' 6" (5.73m x 5.33m)

Double glazed windows to side and rear, double glazed French doors to rear, skylight, wood flooring, skirting, spotlights to ceiling, range of gloss fitted wall and base units, stainless steel sink unit with drainer, integrated electric oven, grill and microwave, gas hob with extractor over, space for fridge freezer, plumbed for washing machine and tumble dryer, radiator, multiple power points.