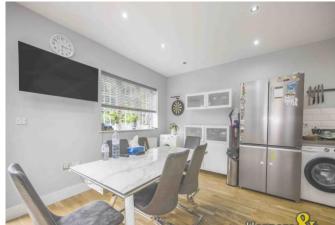

## **Kitchen/diner** 18' 10" x 17' 6" (5.73m x 5.33m)

Double glazed windows to side and rear, double glazed French doors to rear, skylight, wood flooring, skirting, spotlights to ceiling, range of gloss fitted wall and base units, stainless steel sink unit with drainer, integrated electric oven, grill and microwave, gas hob with extractor over, space for fridge freezer, plumbed for washing machine and tumble dryer, radiator, multiple power points.