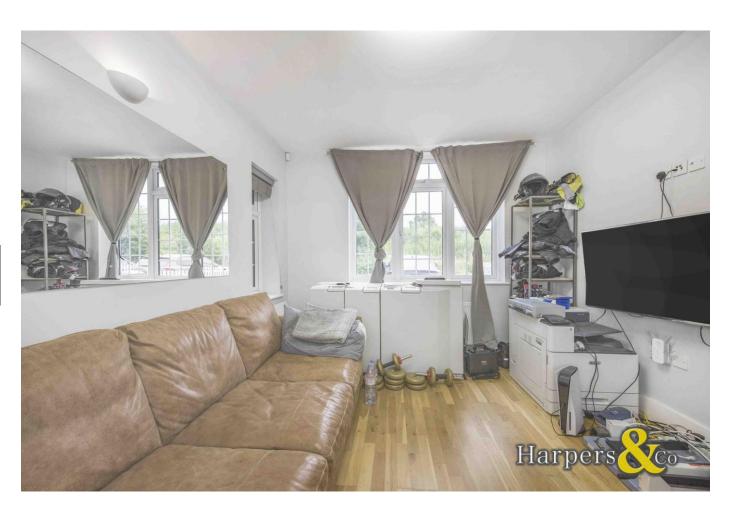

### **Gym** 9' 10" x 7' 9" (3.00m x 2.35m)

Double doors, power and light, multiple power points, currently used as a gym.

## **Garden room / office** 17' 0" x 8' 0" (5.18m x 2.43m)

Double glazed windows and doors, power and light, multiple power points, currently used as office.