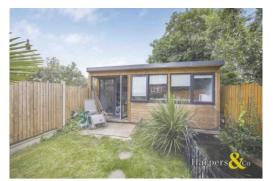

## **Garden room / office** 17' 0" x 8' 0" (5.18m x 2.43m)

Double glazed windows and doors, power and light, multiple power points, currently used as office.