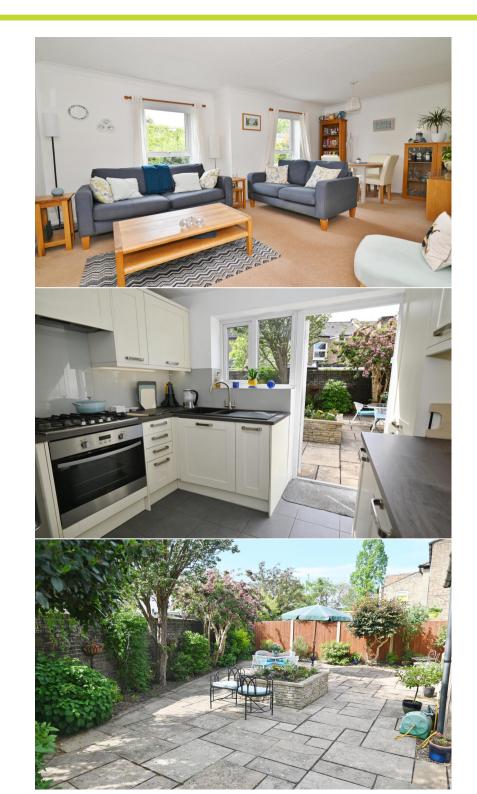

Entrance lobby leads to the w.c and the dual aspect open plan living room with space for seating, dining, a study area and a door opening into the fitted kitchen. Doors in the living room and kitchen open onto the larger than average mature but low maintenance garden with shed storage and access to the garage and parking space at the side. On the first floor are 3 bedrooms, the family bathroom, hallway storage and hatch access to loft storage.