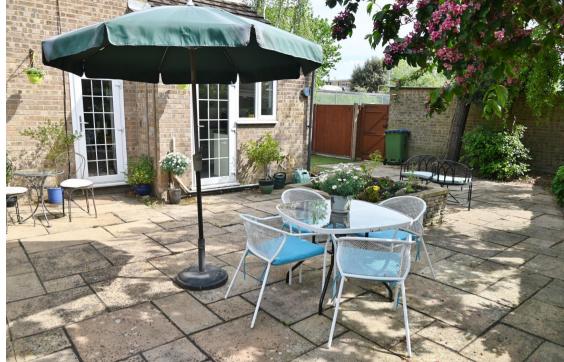

Entrance lobby leads to the w.c and the dual aspect open plan living room with space for seating, dining, a study area and a door opening into the fitted kitchen. Doors in the living room and kitchen open onto the larger than average mature but low maintenance garden with shed storage and access to the garage and parking space at the side. On the first floor are 3 bedrooms, the family bathroom, hallway storage and hatch access to loft storage.