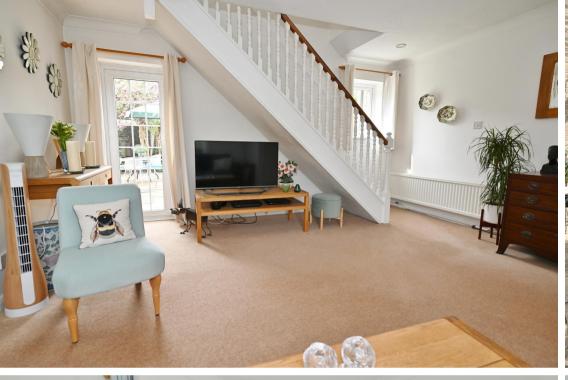

Entrance lobby leads to the w.c and the dual aspect open plan living room with space for seating, dining, a study area and a door opening into the fitted kitchen. Doors in the living room and kitchen open onto the larger than average mature but low maintenance garden with shed storage and access to the garage and parking space at the side. On the first floor are 3 bedrooms, the family bathroom, hallway storage and hatch access to loft storage.