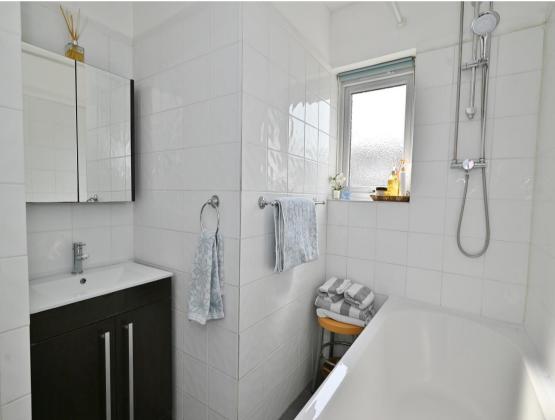

Entrance lobby leads to the w.c and the dual aspect open plan living room with space for seating, dining, a study area and a door opening into the fitted kitchen. Doors in the living room and kitchen open onto the larger than average mature but low maintenance garden with shed storage and access to the garage and parking space at the side. On the first floor are 3 bedrooms, the family bathroom, hallway storage and hatch access to loft storage.