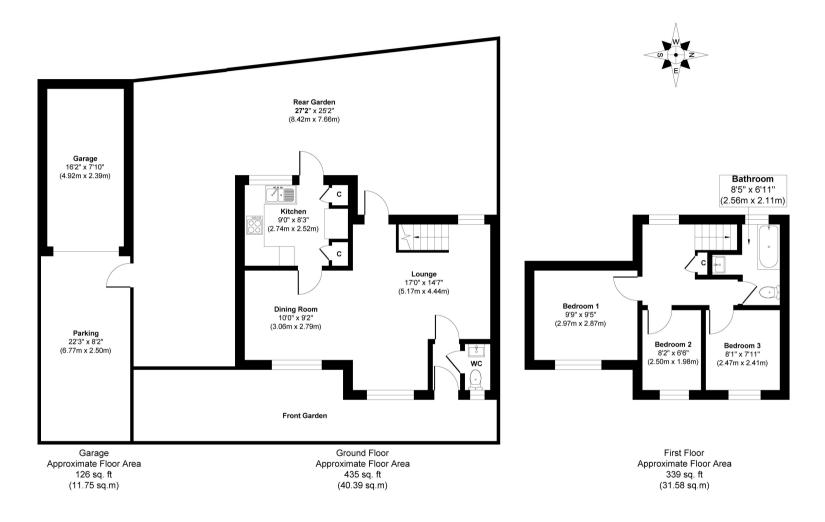

Immaculately presented to offer 900sq ft of living space (including the garage) with modern fixtures, fittings and floorings, double glazed windows and doors, solar panels providing direct power during sunny periods and potential to extend on the ground and first floor (subject to Planning Permission and Building Regulations)

Entrance lobby leads to the w.c and the dual aspect open plan living room with space for seating, dining, a study area and a door opening into the fitted kitchen. Doors in the living room and kitchen open onto the larger than average mature but low maintenance garden with shed storage and access to the garage and parking space at the side. On the first floor are 3 bedrooms, the family bathroom, hallway storage and hatch access to loft storage.

## Marsh Farm Road, TW2

Approx. Gross Internal Floor Area 900 sq. ft / 83.72 sq. m (including Garage)