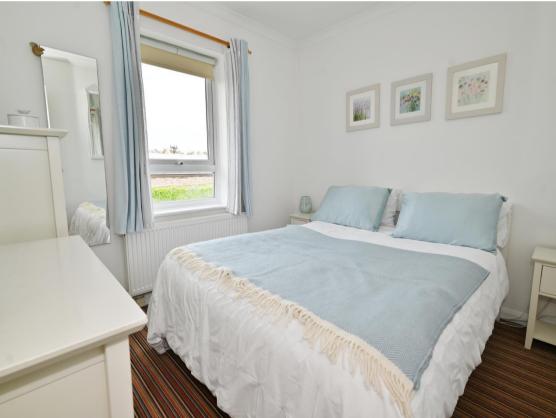

Entrance lobby leads to the w.c and the dual aspect open plan living room with space for seating, dining, a study area and a door opening into the fitted kitchen. Doors in the living room and kitchen open onto the larger than average mature but low maintenance garden with shed storage and access to the garage and parking space at the side. On the first floor are 3 bedrooms, the family bathroom, hallway storage and hatch access to loft storage.