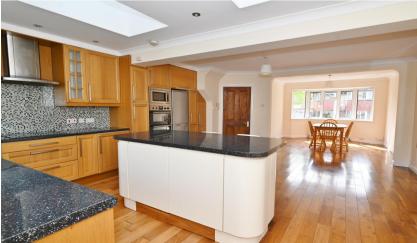

Extended, loft converted and tastefully presented to offer 1153 sq ft of living space over 3 floors with wood flooring downstairs, double glazed windows and doors and neutral decor throughout.

Entrance hallway leads the open plan living area with a bay fronted living room, a dining area and the fitted kitchen at the rear. A door opens onto the garden with a patio, lawn, shed storage and gated rear access.