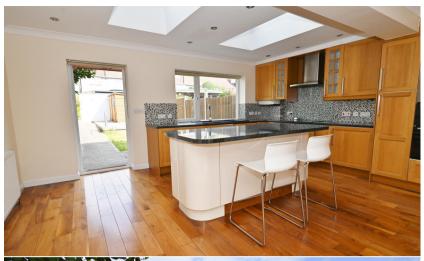

Extended, loft converted and tastefully presented to offer 1153 sq ft of living space over 3 floors with wood flooring downstairs, double glazed windows and doors and neutral decor throughout.

Entrance hallway leads the open plan living area with a bay fronted living room, a dining area and the fitted kitchen at the rear. A door opens onto the garden with a patio, lawn, shed storage and gated rear access.