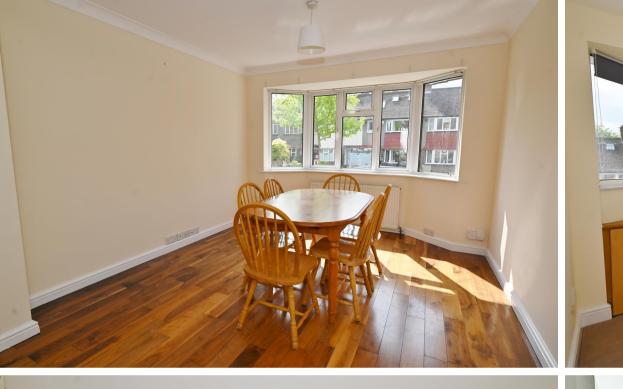

Extended, loft converted and tastefully presented to offer 1153 sq ft of living space over 3 floors with wood flooring downstairs, double glazed windows and doors and neutral decor throughout.

Entrance hallway leads the open plan living area with a bay fronted living room, a dining area and the fitted kitchen at the rear. A door opens onto the garden with a patio, lawn, shed storage and gated rear access.