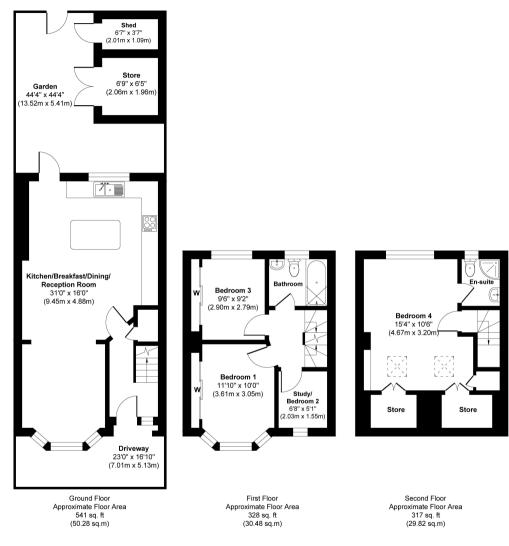

Extended, loft converted and tastefully presented to offer 1153 sq ft of living space over 3 floors with wood flooring downstairs, double glazed windows and doors and neutral decor throughout.

Entrance hallway leads the open plan living area with a bay fronted living room, a dining area and the fitted kitchen at the rear. A door opens onto the garden with a patio, lawn, shed storage and gated rear access.

On the first floor are 3 bedrooms, the family bathroom and stairs up to the main bedroom with an en-suite shower room and eaves storage.

Located 0.5 miles from Waldegrave Girls School/Co-ed Sixth Form, within 0.7 miles of Trafalgar and St James Primary Schools and 0.7 miles from Whitton town centre and mainline train station.

## **186 Lincoln Avenue**

Approx. Gross Internal Floor Area 1186 sq. ft / 110.58 sq. m

a Websters Estate Agents 36 Broad Street, Teddington, Middlesex TW11 8QY t 020 8614 6000 e sales@mywebsters.co.uk w mywebsters.co.uk