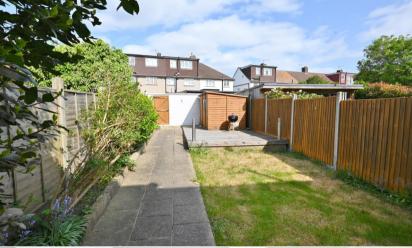

Extended, loft converted and tastefully presented to offer 1153 sq ft of living space over 3 floors with wood flooring downstairs, double glazed windows and doors and neutral decor throughout.

Entrance hallway leads the open plan living area with a bay fronted living room, a dining area and the fitted kitchen at the rear. A door opens onto the garden with a patio, lawn, shed storage and gated rear access.