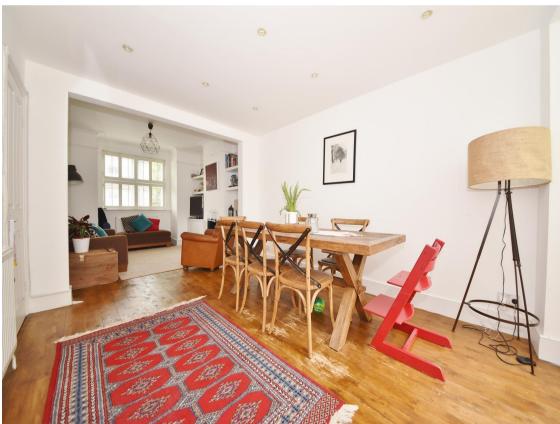

Entrance hallway leads to the bay fronted open plan living/dining room with access at the rear into the kitchen with fitted units, wood flooring and a roof lantern. Doors open onto the garden with a sundeck, artificial lawn, shed storage and gated rear access. On the first floor are 2 bedrooms, the family bathroom and stairs leading up to bedroom 3 with an ensuite shower room and eaves storage.

## **Andover Road, TW2** Rear Garden Bathroom Kitchen 13'0" x 10'3" (3.96m x 3.18m) Bedroom 12'5" x 7'6" (3.78m x 2.29m) Bedroom 10'10" x 9'9" (3.30m x 2.67m) Reception/ Dining Room 24'11" x 10'4" (7.52m x 3.15m) Bedroom 13'7" x 8'7" En-suite (4.14m x 2.92m) Front Garden Ground Floor First Floor Second Floor