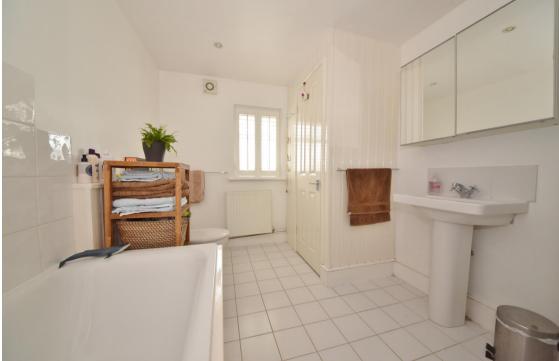

Entrance hallway leads to the bay fronted open plan living/dining room with access at the rear into the kitchen with fitted units, wood flooring and a roof lantern. Doors open onto the garden with a sundeck, artificial lawn, shed storage and gated rear access. On the first floor are 2 bedrooms, the family bathroom and stairs leading up to bedroom 3 with an ensuite shower room and eaves storage.