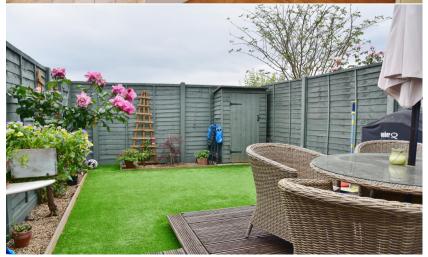

Entrance hallway leads to the bay fronted open plan living/dining room with access at the rear into the kitchen with fitted units, wood flooring and a roof lantern. Doors open onto the garden with a sundeck, artificial lawn, shed storage and gated rear access. On the first floor are 2 bedrooms, the family bathroom and stairs leading up to bedroom 3 with an ensuite shower room and eaves storage.