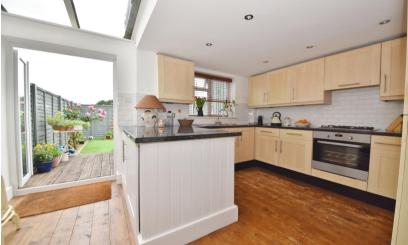

Entrance hallway leads to the bay fronted open plan living/dining room with access at the rear into the kitchen with fitted units, wood flooring and a roof lantern. Doors open onto the garden with a sundeck, artificial lawn, shed storage and gated rear access. On the first floor are 2 bedrooms, the family bathroom and stairs leading up to bedroom 3 with an ensuite shower room and eaves storage.