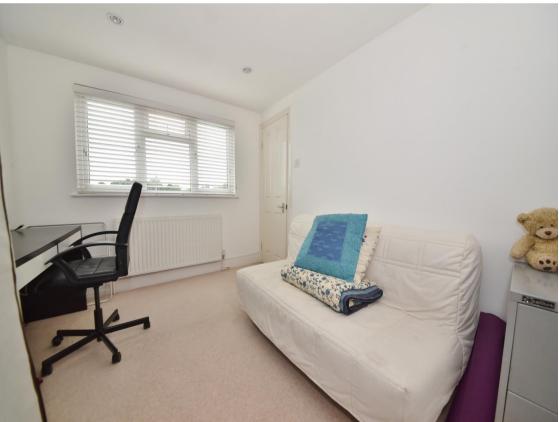

Entrance hallway leads to the bay fronted open plan living/dining room with access at the rear into the kitchen with fitted units, wood flooring and a roof lantern. Doors open onto the garden with a sundeck, artificial lawn, shed storage and gated rear access. On the first floor are 2 bedrooms, the family bathroom and stairs leading up to bedroom 3 with an ensuite shower room and eaves storage.

## **Andover Road, TW2** Rear Garden Bathroom Kitchen 13'0" x 10'3" (3.96m x 3.18m) Bedroom 12'5" x 7'6" (3.78m x 2.29m) Bedroom 10'10" x 9'9" (3.30m x 2.67m) Reception/ Dining Room 24'11" x 10'4" (7.52m x 3.15m) Bedroom 13'7" x 8'7" En-suite (4.14m x 2.92m) Front Garden Ground Floor First Floor Second Floor