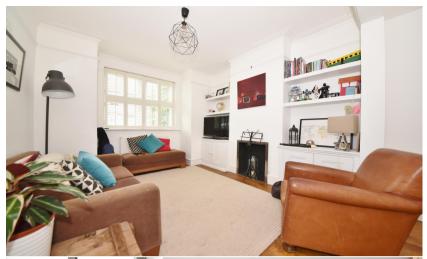

Entrance hallway leads to the bay fronted open plan living/dining room with access at the rear into the kitchen with fitted units, wood flooring and a roof lantern. Doors open onto the garden with a sundeck, artificial lawn, shed storage and gated rear access. On the first floor are 2 bedrooms, the family bathroom and stairs leading up to bedroom 3 with an ensuite shower room and eaves storage.