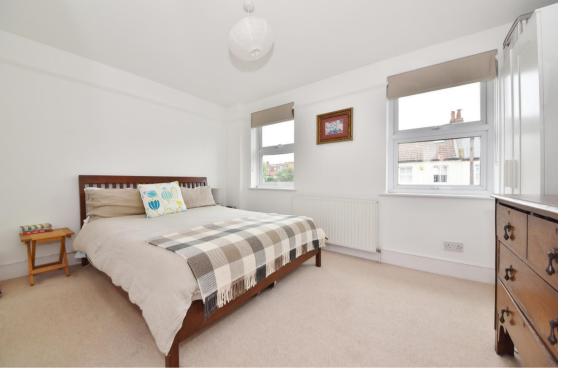

Entrance hallway leads to the bay fronted open plan living/dining room with access at the rear into the kitchen with fitted units, wood flooring and a roof lantern. Doors open onto the garden with a sundeck, artificial lawn, shed storage and gated rear access. On the first floor are 2 bedrooms, the family bathroom and stairs leading up to bedroom 3 with an ensuite shower room and eaves storage.

## **Andover Road, TW2** Rear Garden Bathroom Kitchen 13'0" x 10'3" (3.96m x 3.18m) Bedroom 12'5" x 7'6" (3.78m x 2.29m) Bedroom 10'10" x 9'9" (3.30m x 2.67m) Reception/ Dining Room 24'11" x 10'4" (7.52m x 3.15m) Bedroom 13'7" x 8'7" En-suite (4.14m x 2.92m) Front Garden Ground Floor First Floor Second Floor