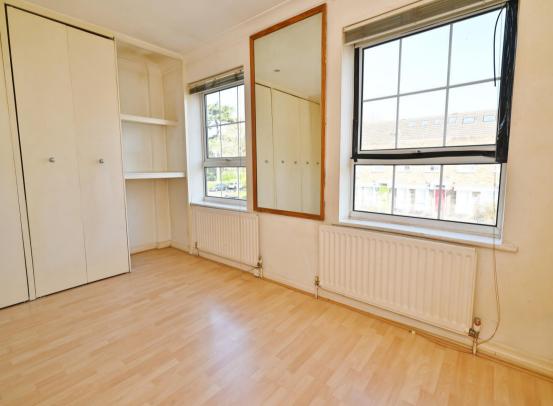

Entrance hallway leads to the w.c and into the dining area with access to the fitted kitchen at the front. Steps in the dining area lead down to the spacious light filled living room with doors opening onto the mature low maintenance garden. On the first floor are 2 double bedrooms, the front with an en-suite, the family bathroom and stairs up to 2 bedrooms and access to extensive eaves storage.