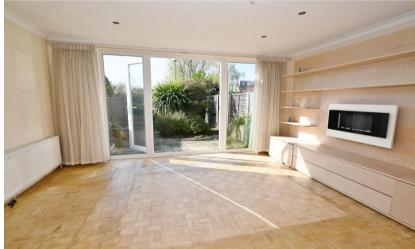

Entrance hallway leads to the w.c and into the dining area with access to the fitted kitchen at the front. Steps in the dining area lead down to the spacious light filled living room with doors opening onto the mature low maintenance garden. On the first floor are 2 double bedrooms, the front with an en-suite, the family bathroom and stairs up to 2 bedrooms and access to extensive eaves storage.