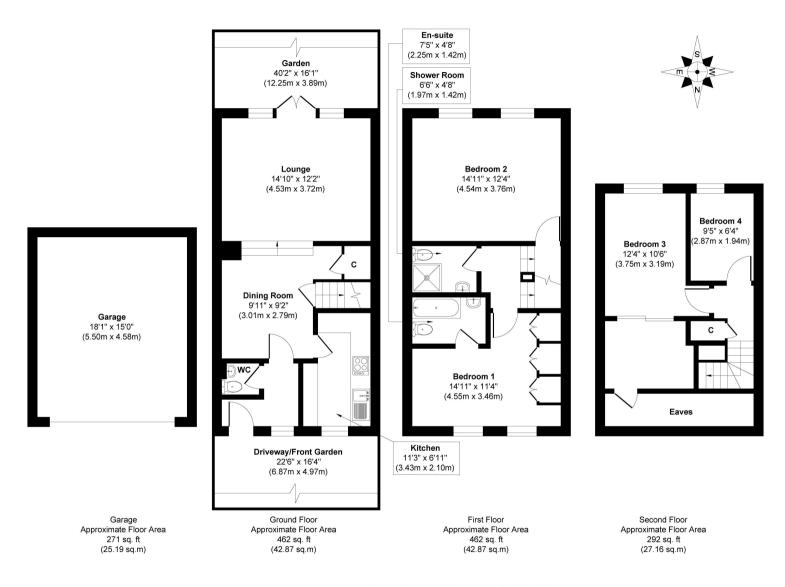

With no onward chain, in need of some updating and offering 1487 sq ft of adaptable living space (including the garage) over 4 floors with large double glazed windows and doors, some parquet flooring and potential to reconfigure the layout and create a bespoke family home.

Entrance hallway leads to the w.c and into the dining area with access to the fitted kitchen at the front. Steps in the dining area lead down to the spacious light filled living room with doors opening onto the mature low maintenance garden. On the first floor are 2 double bedrooms, the front with an en-suite, the family bathroom and stairs up to 2 bedrooms and access to extensive eaves storage.

## **Shaftesbury Way, TW2**

Approx. Gross Internal Floor Area 1487 sq. ft / 138.09 sq. m

a Websters Estate Agents 36 Broad Street, Teddington, Middlesex TW11 8QY t 020 8614 6000 e sales@mywebsters.co.uk w mywebsters.co.uk