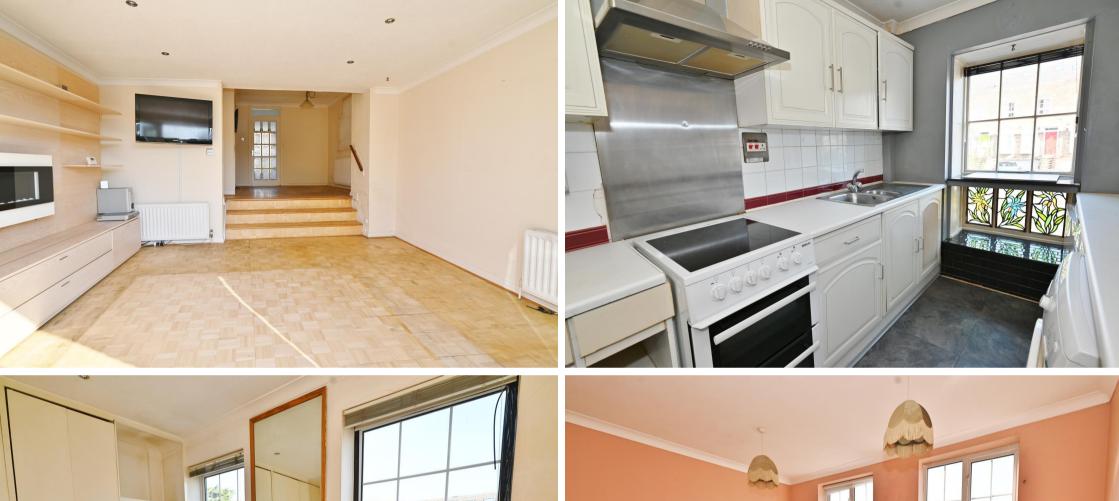

Entrance hallway leads to the w.c and into the dining area with access to the fitted kitchen at the front. Steps in the dining area lead down to the spacious light filled living room with doors opening onto the mature low maintenance garden. On the first floor are 2 double bedrooms, the front with an en-suite, the family bathroom and stairs up to 2 bedrooms and access to extensive eaves storage.