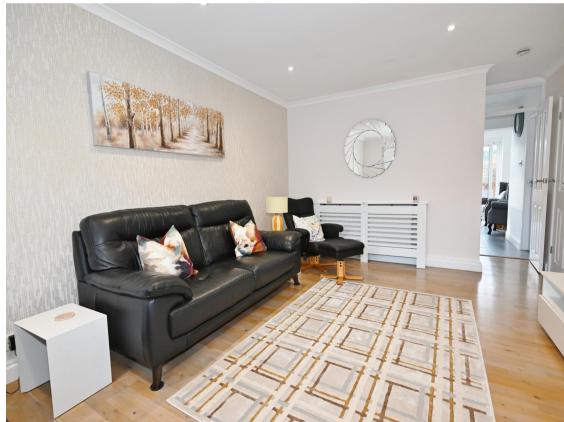

Entrance hallway leads to the living room with understairs storage cupboards and a door to the kitchen/dining room. This light filled room has a stylish integrated kitchen, space for dining and seating, door to the w.c, velux roof windows and full width sliding doors onto the low maintenance garden.