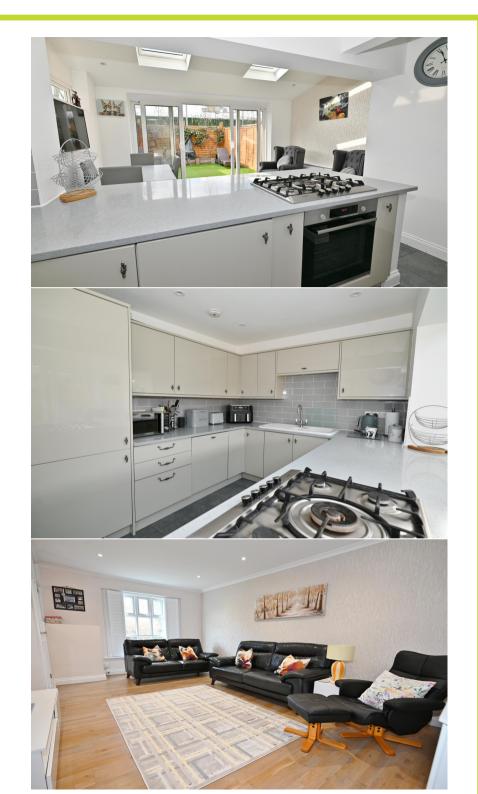

Entrance hallway leads to the living room with understairs storage cupboards and a door to the kitchen/dining room. This light filled room has a stylish integrated kitchen, space for dining and seating, door to the w.c, velux roof windows and full width sliding doors onto the low maintenance garden.