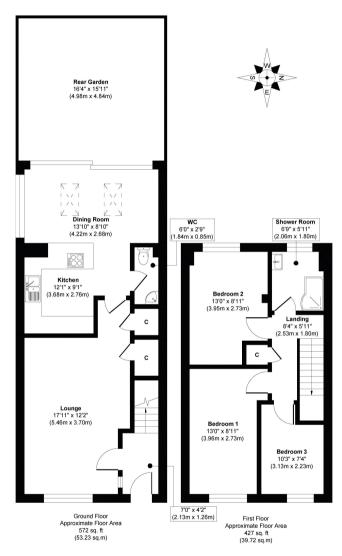

On the first floor are 3 bedrooms, the shower room, storage and hatch access to loft storage

Located 0.2 miles from bus stops, 0.4 miles from Fulwell Station, 0.6 miles from Strawberry Hill Station and less than 1 mile from Teddington and Twickenham town centre shops, cafes and restaurants.

## Queen Anne's Close, TW2

Approx. Gross Internal Floor Area 999 sq. ft / 92.95 sq. m

a Websters Estate Agents 36 Broad Street, Teddington, Middlesex TW11 8QY

t 020 8614 6000

e sales@mywebsters.co.uk w mywebsters.co.uk