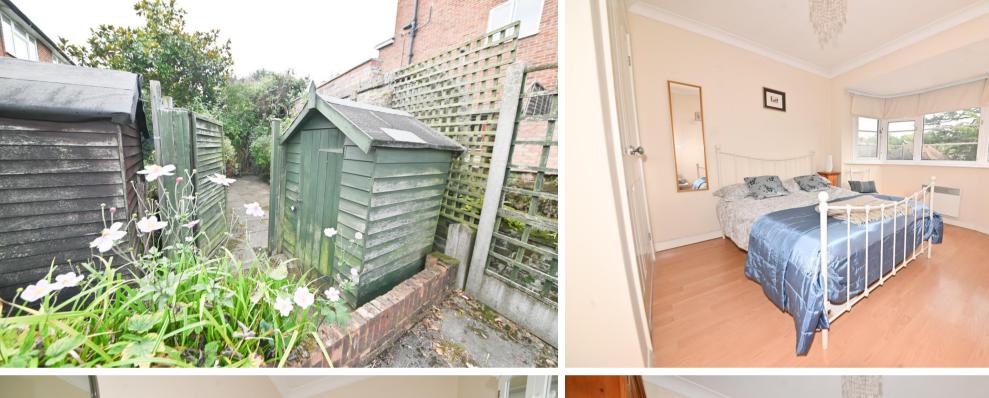

External stairs at the front of the property lead up to the entrance. Doors in the hallway lead to the bay fronted main bedroom, the modern family bathroom, the kitchen, the second bedroom and the light filled dual aspect living room with space for seating and dining. At the rear of the property is the private secure gated garden with paving, mature planting and shed storage.