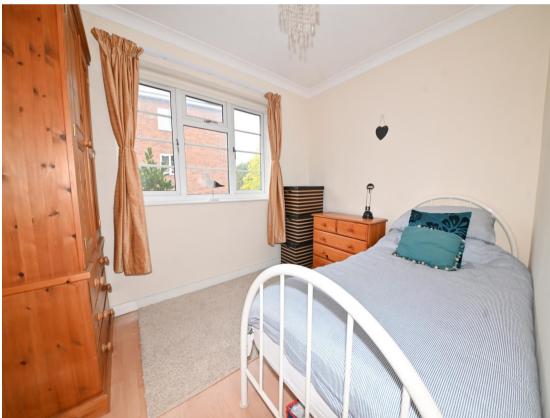

External stairs at the front of the property lead up to the entrance. Doors in the hallway lead to the bay fronted main bedroom, the modern family bathroom, the kitchen, the second bedroom and the light filled dual aspect living room with space for seating and dining. At the rear of the property is the private secure gated garden with paving, mature planting and shed storage.