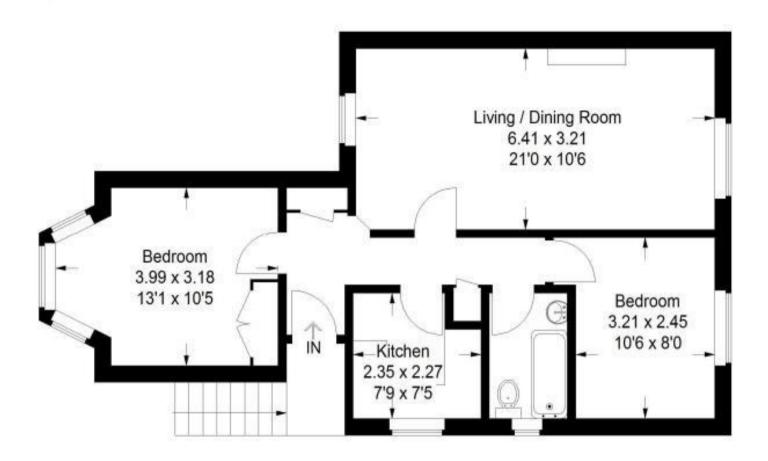

## **Belmont Road**

Approx . Gross Internal Area = 57 sq mt / 613 sq ft

External stairs at the front of the property lead up to the entrance. Doors in the hallway lead to the bay fronted main bedroom, the modern family bathroom, the kitchen, the second bedroom and the light filled dual aspect living room with space for seating and dining. At the rear of the property is the private secure gated garden with paving, mature planting and shed storage.