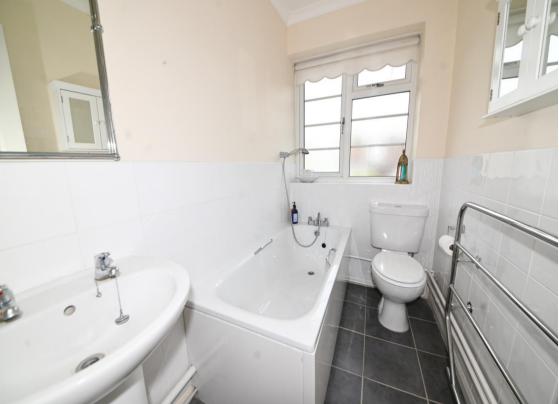

External stairs at the front of the property lead up to the entrance. Doors in the hallway lead to the bay fronted main bedroom, the modern family bathroom, the kitchen, the second bedroom and the light filled dual aspect living room with space for seating and dining. At the rear of the property is the private secure gated garden with paving, mature planting and shed storage.