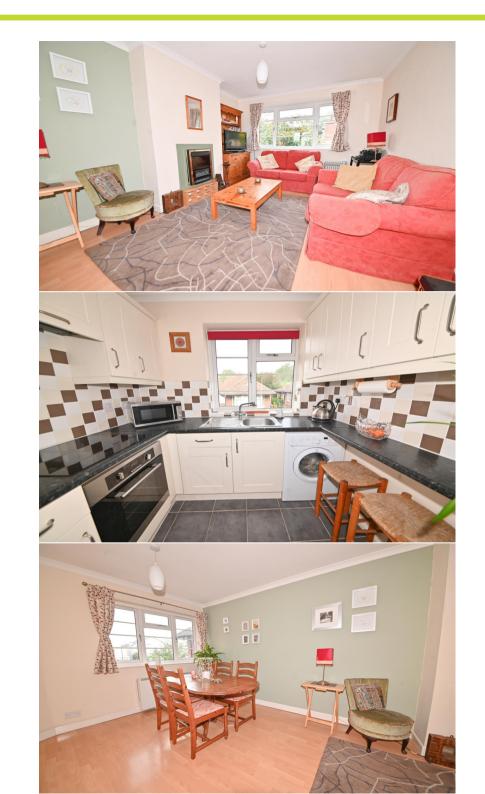

With no onward chain and tastefully presented to offer 613 sq ft of well balanced living space with modern fixtures and fittings, large double glazed windows, access to loft storage and neutral decor throughout.

External stairs at the front of the property lead up to the entrance. Doors in the hallway lead to the bay fronted main bedroom, the modern family bathroom, the kitchen, the second bedroom and the light filled dual aspect living room with space for seating and dining. At the rear of the property is the private secure gated garden with paving, mature planting and shed storage.