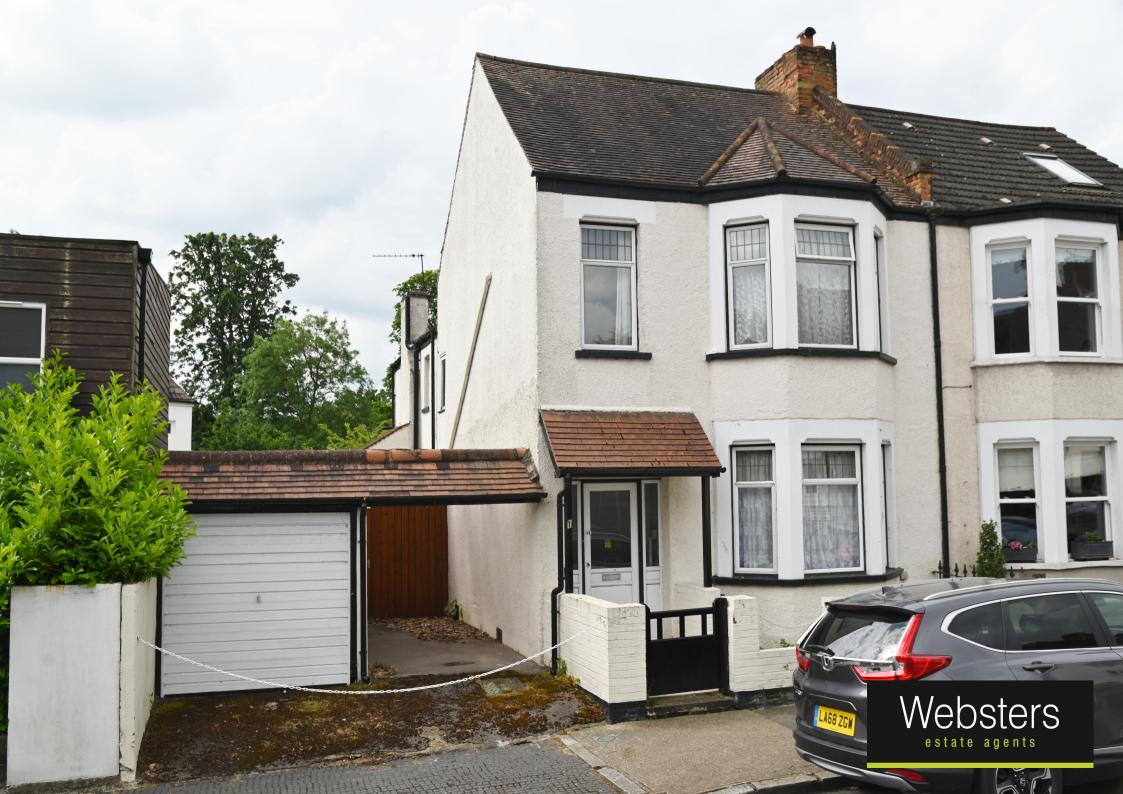

## Tower Road, Twickenham, TW1 4PD

Semi Detached 4 bedroom home on a 35ft wide plot with a south facing garden, garage and driveway. Situated just 0.2 miles from local shops and Strawberry Hill Staion and less than 0.8 miles from Archdeacon, TPA, Trafalgar, St James's, St Richard Reynolds and Waldegrave Girls/Co-ed Sixth Form.

- Semi Detached 4 Bedroom Home
- In Need of Complete Refurbishment
- Potential to Extend/Loft Convert/Re-Develop (stpp)
- 1423 Sq Ft of Living Space on a 35 Ft Wide Plot
- No Onward Chain
- Driveway, Garage and South Facing Garden
- 0.2 Miles from Strawberry Hill Station
- Within 0.8 Miles of Popular Schools