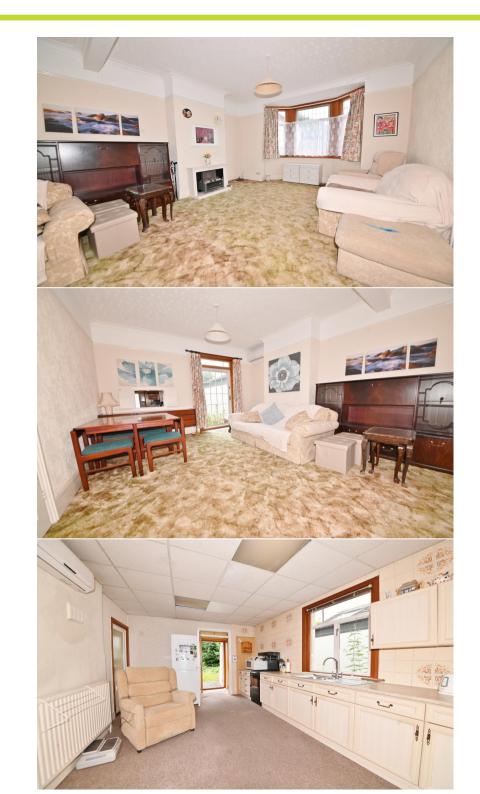

Spacious entrance hallway leads to the open plan, dual aspect living room and the kitchen/breakfast room. A door at the side opens to the utility room. A lobby at the rear leads to the w.c and the garden with access to the garage and a gate onto the driveway.