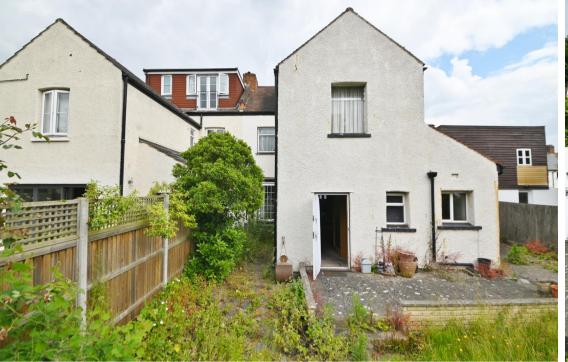

Spacious entrance hallway leads to the open plan, dual aspect living room and the kitchen/breakfast room. A door at the side opens to the utility room. A lobby at the rear leads to the w.c and the garden with access to the garage and a gate onto the driveway.