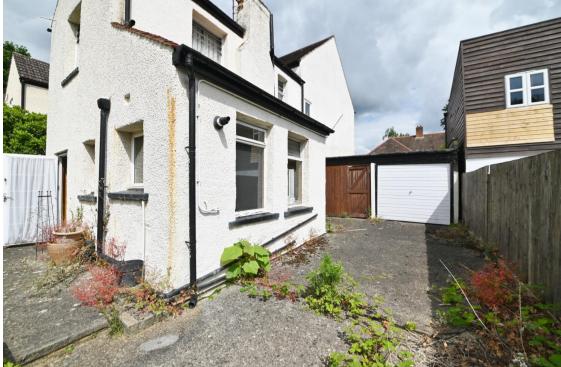

## Tower Road, Twickenham, TW1 4PD

Semi Detached 4 bedroom home on a 35ft wide plot with a south facing garden, garage and driveway. Situated just 0.2 miles from local shops and Strawberry Hill Staion and less than 0.8 miles from Archdeacon, TPA, Trafalgar, St James's, St Richard Reynolds and Waldegrave Girls/Co-ed Sixth Form.

Spacious entrance hallway leads to the open plan, dual aspect living room and the kitchen/breakfast room. A door at the side opens to the utility room. A lobby at the rear leads to the w.c and the garden with access to the garage and a gate onto the driveway.

- Semi Detached 4 Bedroom Home
- In Need of Complete Refurbishment
- Potential to Extend/Loft Convert/Re-Develop (stpp)
- 1423 Sq Ft of Living Space on a 35 Ft Wide Plot
- No Onward Chain
- Driveway, Garage and South Facing Garden
- 0.2 Miles from Strawberry Hill Station
- Within 0.8 Miles of Popular Schools