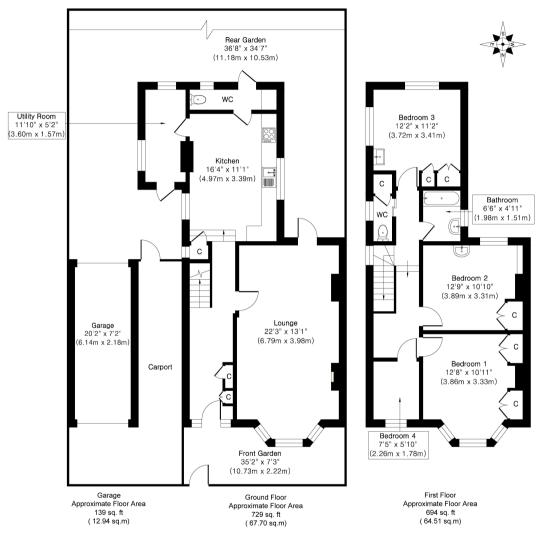

With no onward chain in need of complete refurbishment.

Currently offering 1423 sq ft of well proportioned living space over 2 floors with a 139 sq ft garage at the side and potential to add a substanial extension, loft convert or possibly redevelop (subject to Planning Permission and Building Regulations)

Spacious entrance hallway leads to the open plan, dual aspect living room and the kitchen/breakfast room. A door at the side opens to the utility room. A lobby at the rear leads to the w.c and the garden with access to the garage and a gate onto the driveway.

On the first floor are 4 bedrooms, the bathroom, separate w.c and hatch access to loft storage.

Located 0.1 mile from Thames riverside Radnor Gardens, 0.5 miles from Twickenham town centre, 0.9 miles from Twickenham mainline station and 0.8 miles from Church Street and Thames riverside with a walking/cycle track along the Thames to Richmond. EPC Rating E

## **Tower Road, TW1**

Approx. Gross Internal Floor Area 1423 sq. ft / 132.21 sq. m Outbuilding 139 sq. ft / 12.94 sq. m