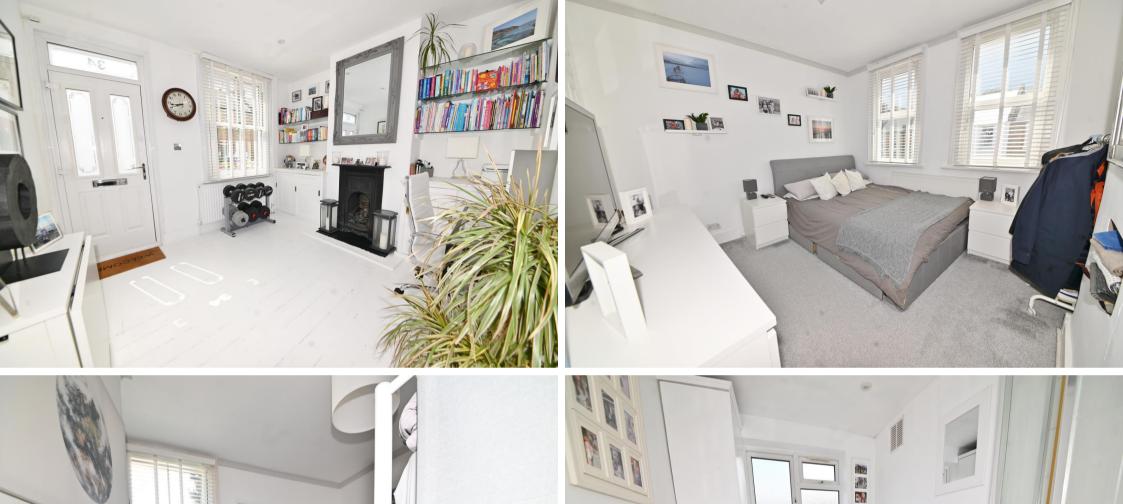

Front door opens into the living room with access to the family/dining room and the kitchen at the rear. This light filled room has stylish fitted units and a door onto the low maintenance garden with gated rear access. On the first floor are 2 double bedrooms, the spacious family bathroom and hatch access to loft storage.