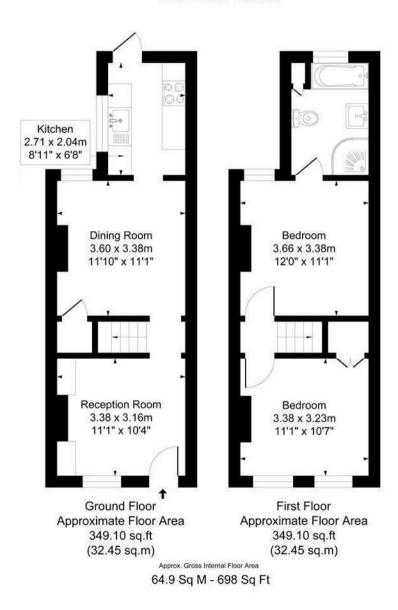

Extended at the rear on the ground and first floor to offer 698sq ft of well balanced living space over 2 floors with high specification fixtures, fittings and floorings, period features, double glazed sash style windows, built in storage, neutral decor and LBRUT approval from 2021 to further extend and loft convert (application 20/3194/PS192)

Front door opens into the living room with access to the family/dining room and the kitchen at the rear. This light filled room has stylish fitted units and a door onto the low maintenance garden with gated rear access. On the first floor are 2 double bedrooms, the spacious family bathroom and hatch access to loft storage.