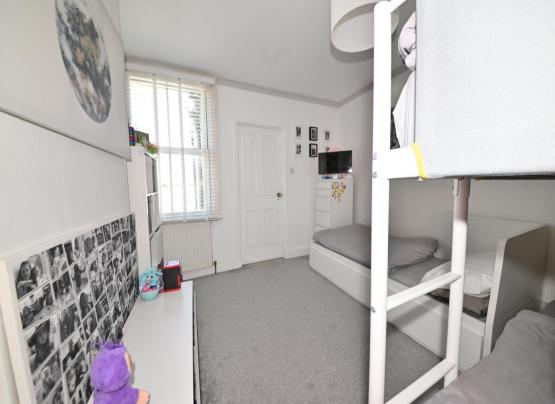

Front door opens into the living room with access to the family/dining room and the kitchen at the rear. This light filled room has stylish fitted units and a door onto the low maintenance garden with gated rear access. On the first floor are 2 double bedrooms, the spacious family bathroom and hatch access to loft storage.