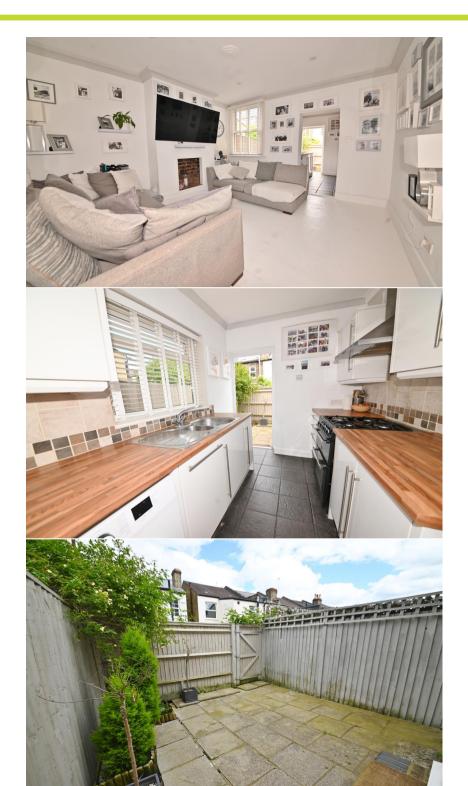

Front door opens into the living room with access to the family/dining room and the kitchen at the rear. This light filled room has stylish fitted units and a door onto the low maintenance garden with gated rear access. On the first floor are 2 double bedrooms, the spacious family bathroom and hatch access to loft storage.