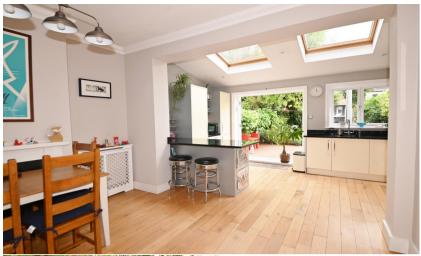

Entrance hallway leads to the open plan dual aspect living space with a bay fronted sitting room, dining room, w.c/utility room and a stylish integrated kitchen. Double doors open onto the garden with a patio, lawn, mature planting, the home office and shed storage. On the first floor are 2 double bedrooms, the family bathroom and stairs upto the main bedroom with an en-suite shower room, built in and eaves storage.