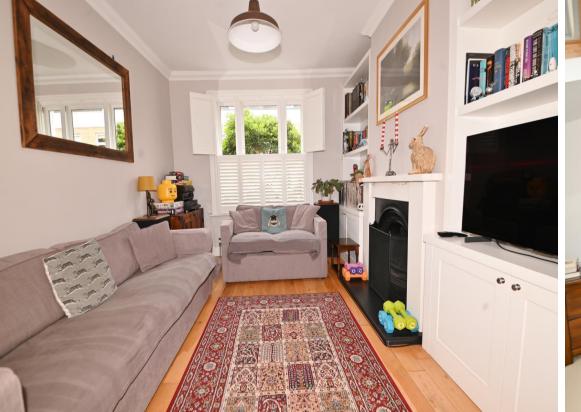

Entrance hallway leads to the open plan dual aspect living space with a bay fronted sitting room, dining room, w.c/utility room and a stylish integrated kitchen. Double doors open onto the garden with a patio, lawn, mature planting, the home office and shed storage. On the first floor are 2 double bedrooms, the family bathroom and stairs upto the main bedroom with an en-suite shower room, built in and eaves storage.