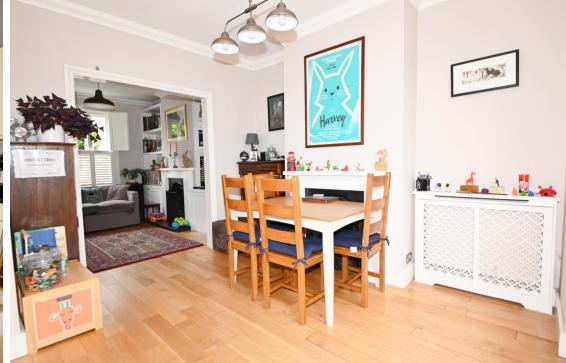

Entrance hallway leads to the open plan dual aspect living space with a bay fronted sitting room, dining room, w.c/utility room and a stylish integrated kitchen. Double doors open onto the garden with a patio, lawn, mature planting, the home office and shed storage. On the first floor are 2 double bedrooms, the family bathroom and stairs upto the main bedroom with an en-suite shower room, built in and eaves storage.