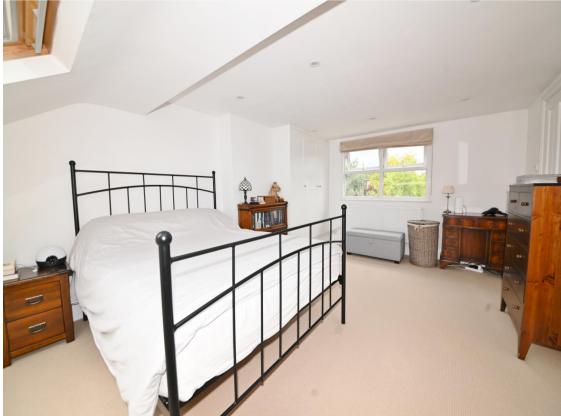

Entrance hallway leads to the open plan dual aspect living space with a bay fronted sitting room, dining room, w.c/utility room and a stylish integrated kitchen. Double doors open onto the garden with a patio, lawn, mature planting, the home office and shed storage. On the first floor are 2 double bedrooms, the family bathroom and stairs upto the main bedroom with an en-suite shower room, built in and eaves storage.