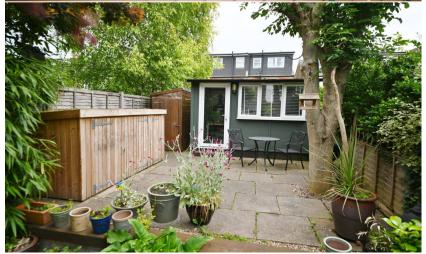

Entrance hallway leads to the open plan dual aspect living space with a bay fronted sitting room, dining room, w.c/utility room and a stylish integrated kitchen. Double doors open onto the garden with a patio, lawn, mature planting, the home office and shed storage. On the first floor are 2 double bedrooms, the family bathroom and stairs upto the main bedroom with an en-suite shower room, built in and eaves storage.

- Mid Terrace Victorian Home
- 3 Double Bedrooms and 2 Bathrooms
- 63 Ft Garden with Home Office
- Well Balanced Living Space over 3 Floors
- Immaculately Presented Throughout
- 0.2 Miles from Twickenham Green
- Within 0.9 Miles of Popular Schools