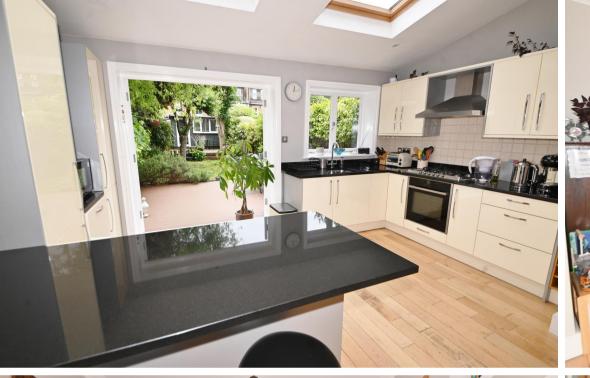

Entrance hallway leads to the open plan dual aspect living space with a bay fronted sitting room, dining room, w.c/utility room and a stylish integrated kitchen. Double doors open onto the garden with a patio, lawn, mature planting, the home office and shed storage. On the first floor are 2 double bedrooms, the family bathroom and stairs upto the main bedroom with an en-suite shower room, built in and eaves storage.