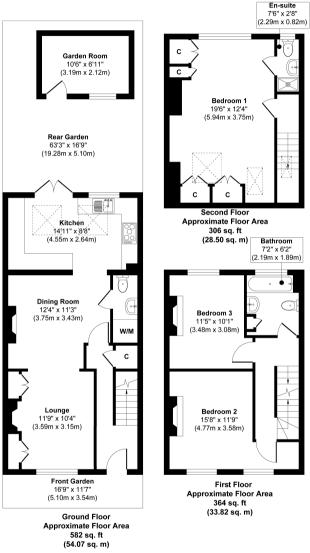

Immaculately presented to offer 1252 sq ft of living space over 3 floors with high specification fixtures, fittings and floorings, double glazed sash style windows, feature fireplaces, energy efficient heating and lighting and stylish contemporary decor throughout.

Entrance hallway leads to the open plan dual aspect living space with a bay fronted sitting room, dining room, w.c/utility room and a stylish integrated kitchen. Double doors open onto the garden with a patio, lawn, mature planting, the home office and shed storage. On the first floor are 2 double bedrooms, the family bathroom and stairs upto the main bedroom with an en-suite shower room, built in and eaves storage.

## Lion Road, TW1

Approx. Gross Internal Floor Area 1252 sq. ft / 116.39 sq. m