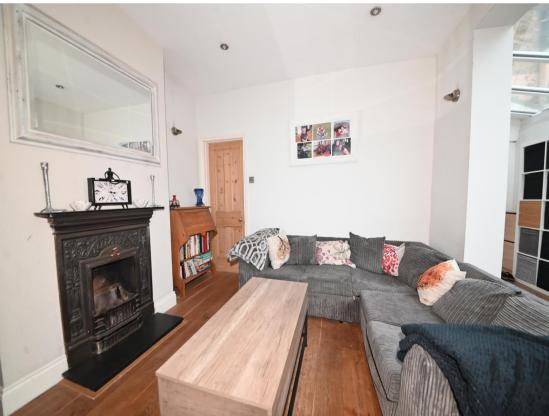

Entrance lobby opens into the open plan kitchen/family room at the rear with a part glazed ceiling, seating and dining areas, access to the w.c and doors onto the low maintenance walled garden. The internal hallway with a study area leads to the bay fronted living room with a feature fireplace and shutters. Stairs lead up to the 3 bedrooms, family bathroom and hatch access to loft storage.