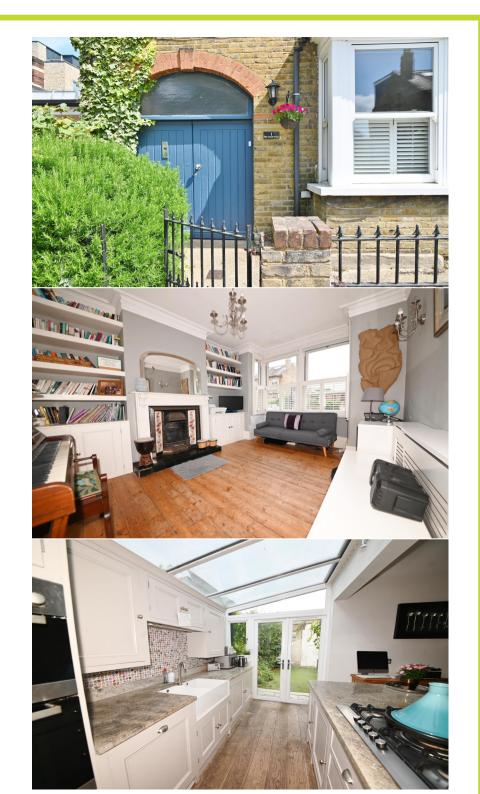

The Coach House is tastefully presented to offer 1434 sq ft of living space over 2 floors with modern fixtures and fittings, charming period features, double glazed sash windows and potential to loft convert subject to Planning Permission and Building Regulations.

Entrance lobby opens into the open plan kitchen/family room at the rear with a part glazed ceiling, seating and dining areas, access to the w.c and doors onto the low maintenance walled garden. The internal hallway with a study area leads to the bay fronted living room with a feature fireplace and shutters. Stairs lead up to the 3 bedrooms, family bathroom and hatch access to loft storage.