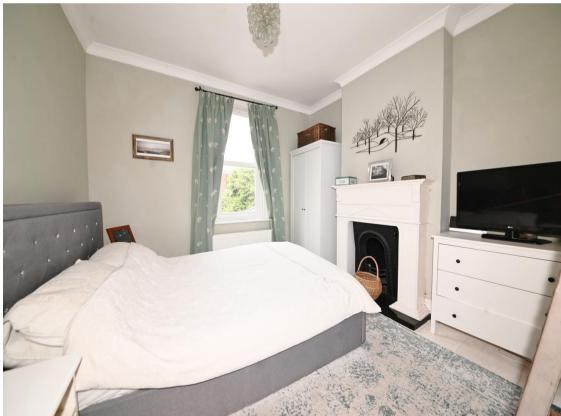

Entrance lobby opens into the open plan kitchen/family room at the rear with a part glazed ceiling, seating and dining areas, access to the w.c and doors onto the low maintenance walled garden. The internal hallway with a study area leads to the bay fronted living room with a feature fireplace and shutters. Stairs lead up to the 3 bedrooms, family bathroom and hatch access to loft storage.