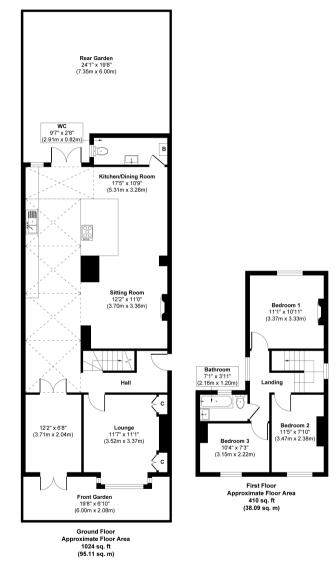

The Coach House is tastefully presented to offer 1434 sq ft of living space over 2 floors with modern fixtures and fittings, charming period features, double glazed sash windows and potential to loft convert subject to Planning Permission and Building Regulations.

Entrance lobby opens into the open plan kitchen/family room at the rear with a part glazed ceiling, seating and dining areas, access to the w.c and doors onto the low maintenance walled garden. The internal hallway with a study area leads to the bay fronted living room with a feature fireplace and shutters. Stairs lead up to the 3 bedrooms, family bathroom and hatch access to loft storage.

## Heath Gardens, TW1

Approx. Gross Internal Floor Area 1434 sq. ft / 133.20 sq. m

a Websters Estate Agents 36 Broad Street, Teddington, Middlesex TW11 8QY

t 020 8614 6000

e sales@mywebsters.co.uk w mywebsters.co.uk