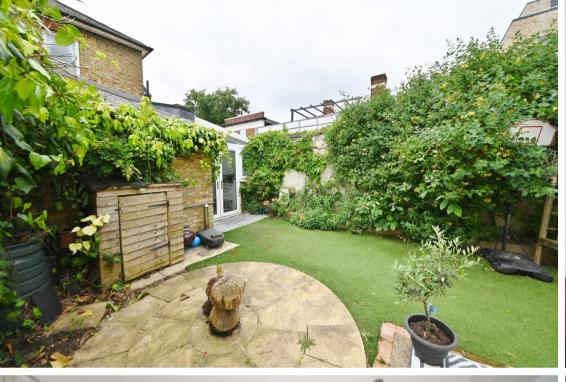

Entrance lobby opens into the open plan kitchen/family room at the rear with a part glazed ceiling, seating and dining areas, access to the w.c and doors onto the low maintenance walled garden. The internal hallway with a study area leads to the bay fronted living room with a feature fireplace and shutters. Stairs lead up to the 3 bedrooms, family bathroom and hatch access to loft storage.

Located just 0.5 miles from Twickenham town centre and Strawberry Hill Village/train station and 0.7 miles from Twickenham mainline station.

EPC Rating E

- Detached 3 Bedroom Victorian Home
- 1434 Sq Ft of Living Space over 2 Floors
- Potential to Loft Convert (subject to Planning Permission)
- Walled Rear Garden
- Living Room and Open Plan Kitchen/Family Room
- 0.2 Miles from Twickenham Green
- Within 0.8 Miles of Popular Schools