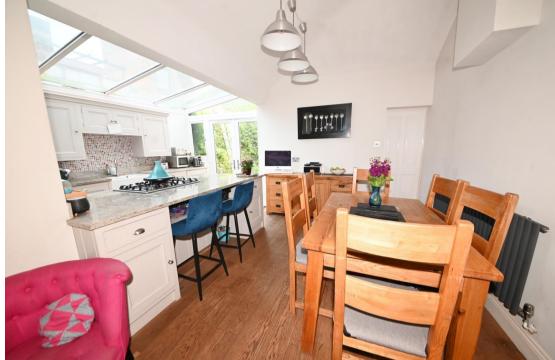

Entrance lobby opens into the open plan kitchen/family room at the rear with a part glazed ceiling, seating and dining areas, access to the w.c and doors onto the low maintenance walled garden. The internal hallway with a study area leads to the bay fronted living room with a feature fireplace and shutters. Stairs lead up to the 3 bedrooms, family bathroom and hatch access to loft storage.