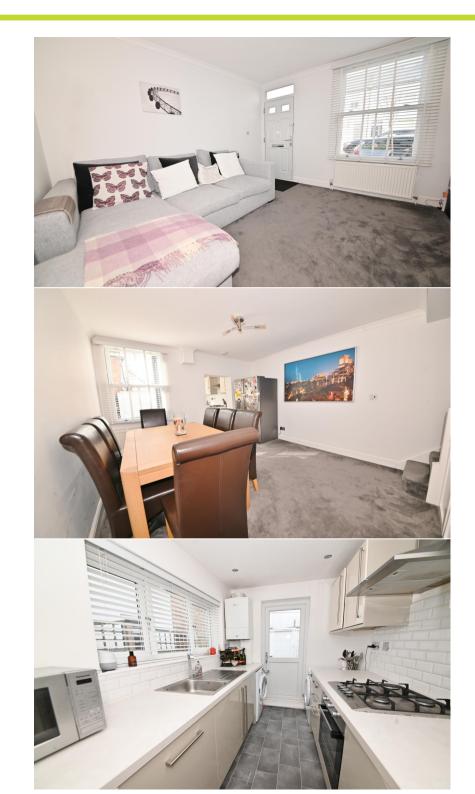

Front door opens into the living room with access to the dining room and the kitchen at the rear. This light filled room has stylish fitted units and a door opening onto the low maintenace paved garden. On the first floor are 2 double bedrooms, the family bathroom and hatch access to loft storage.