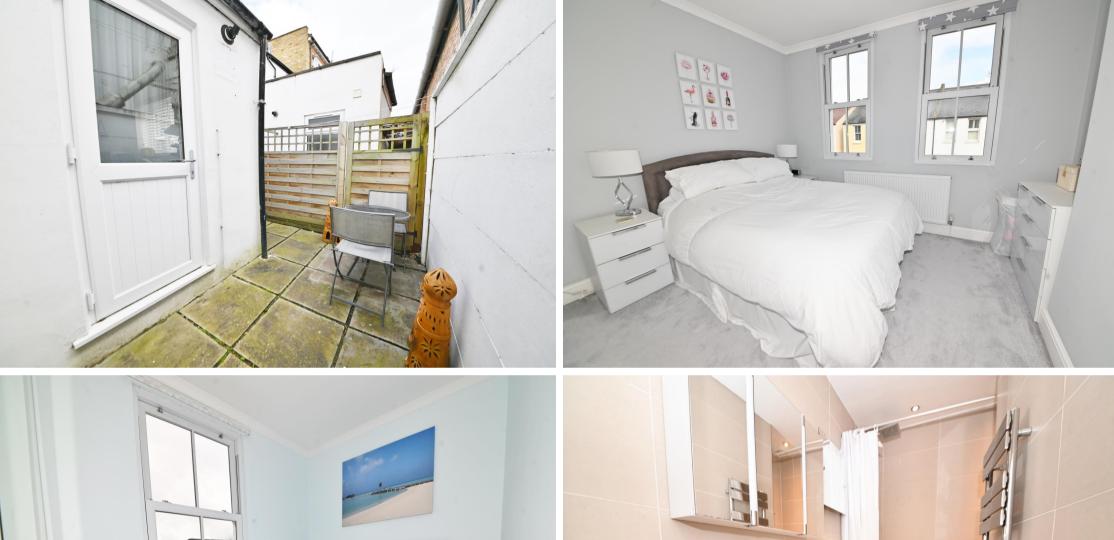

Front door opens into the living room with access to the dining room and the kitchen at the rear. This light filled room has stylish fitted units and a door opening onto the low maintenace paved garden. On the first floor are 2 double bedrooms, the family bathroom and hatch access to loft storage.

**EPC Rating D** 

- Mid Terrace Victorian Home
- 2 Double Bedrooms and Upstairs Bathroom
- No Onward Chain
- Potential to Loft Convert with Current Approval
- Living Room, Dining Room and Separate Kitchen
- 657 Sq Ft of Living Space over 2 Floors
- 0.3 Miles from Twickenham Green
- 0.8 Miles from Twickenham Station