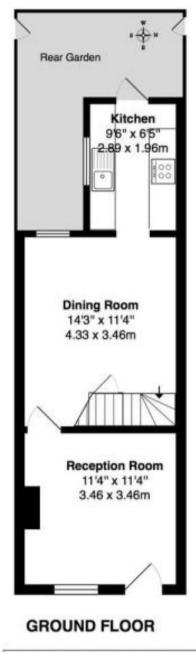

Front door opens into the living room with access to the dining room and the kitchen at the rear. This light filled room has stylish fitted units and a door opening onto the low maintenace paved garden. On the first floor are 2 double bedrooms, the family bathroom and hatch access to loft storage.

**FIRST FLOOR** 

TOTAL FLOOR AREA approx.= 657 Sq.Feet (61 sq.metres)

a Websters Estate Agents 36 Broad Street, Teddington, Middlesex TW11 8QY

t 020 8614 6000

e sales@mywebsters.co.uk w mywebsters.co.uk