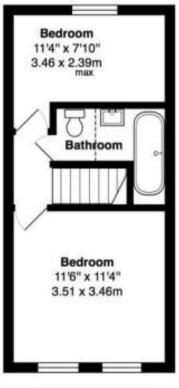

Front door opens into the living room with access to the dining room and the kitchen at the rear. This light filled room has stylish fitted units and a door opening onto the low maintenace paved garden. On the first floor are 2 double bedrooms, the family bathroom and hatch access to loft storage.

**FIRST FLOOR** 

TOTAL FLOOR AREA approx.= 657 Sq.Feet (61 sq.metres)

a Websters Estate Agents 36 Broad Street, Teddington, Middlesex TW11 8QY

t 020 8614 6000

e sales@mywebsters.co.uk w mywebsters.co.uk