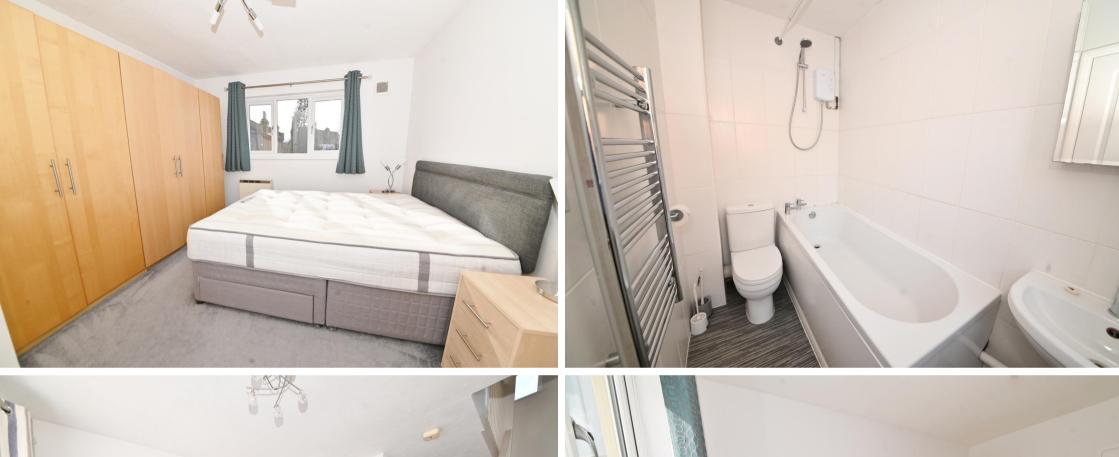

Tastefully presented to offer 452 sq ft of well balanced living space over 2 floors with modern fixtures, fittings and floorings, double glazed windows and doors and neutral decor throughout.

Front door opens into the living room with space for seating and dining and open access to the kitchen at the rear with fitted units and a door leading to the low maintenance paved rear garden. On the first floor is the large double bedroom, the bathroom and hatch access to loft storage.