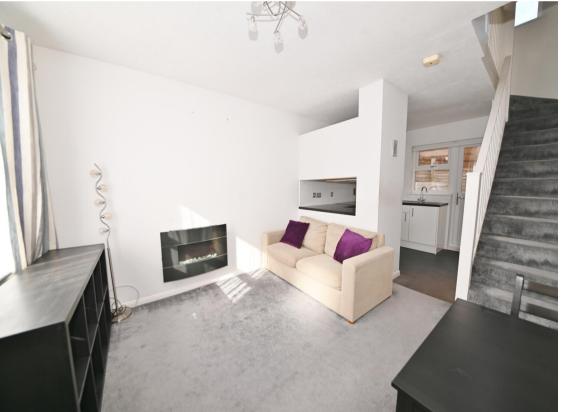

Tastefully presented to offer 452 sq ft of well balanced living space over 2 floors with modern fixtures, fittings and floorings, double glazed windows and doors and neutral decor throughout.

Front door opens into the living room with space for seating and dining and open access to the kitchen at the rear with fitted units and a door leading to the low maintenance paved rear garden. On the first floor is the large double bedroom, the bathroom and hatch access to loft storage.