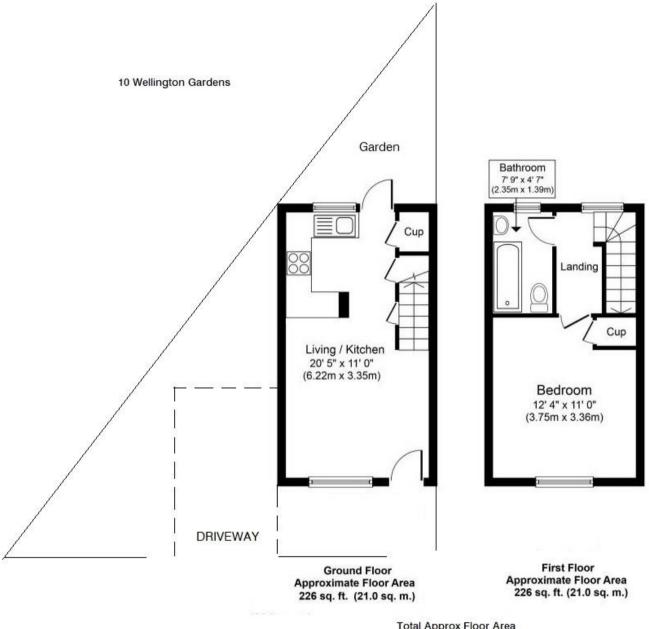

Tastefully presented to offer 452 sq ft of well balanced living space over 2 floors with modern fixtures, fittings and floorings, double glazed windows and doors and neutral decor throughout.

Front door opens into the living room with space for seating and dining and open access to the kitchen at the rear with fitted units and a door leading to the low maintenance paved rear garden. On the first floor is the large double bedroom, the bathroom and hatch access to loft storage.

Total Approx Floor Area 452 sq ft (42 sq m)

a Websters Estate Agents 36 Broad Street, Teddington, Middlesex TW11 8QY

t 020 8614 6000

e sales@mywebsters.co.uk w mywebsters.co.uk

These particulars, whilst believed to be accurate are set out as a general outline only for guidance and do not constitute any part of an offer or contract. Intending purchasers should not rely on them as statements of representation of fact, but must satisfy themselves by inspection or otherwise as to their accuracy. We have not carried out a detailed survey nor tested the services, appliances and specific fittings. Room sizes should not be relied upon for carpets and furnishings. The measurements given are approxiamte. No person in this firms employment has the autority to make or give any representation or warranty in respect of the property.