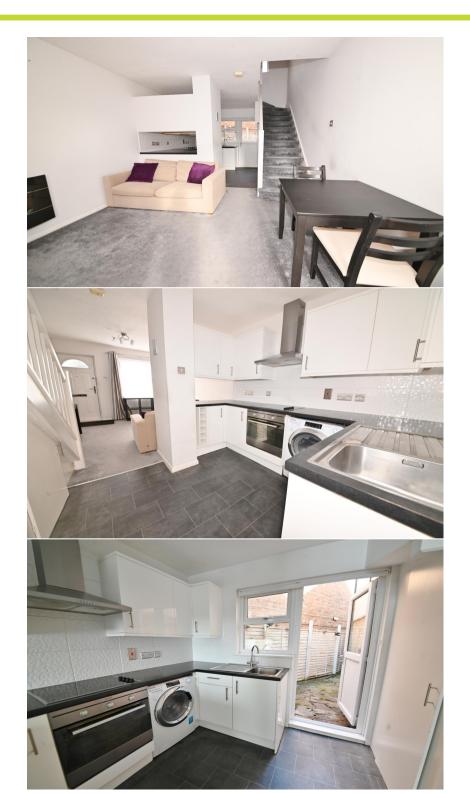

Tastefully presented to offer 452 sq ft of well balanced living space over 2 floors with modern fixtures, fittings and floorings, double glazed windows and doors and neutral decor throughout.

Front door opens into the living room with space for seating and dining and open access to the kitchen at the rear with fitted units and a door leading to the low maintenance paved rear garden. On the first floor is the large double bedroom, the bathroom and hatch access to loft storage.