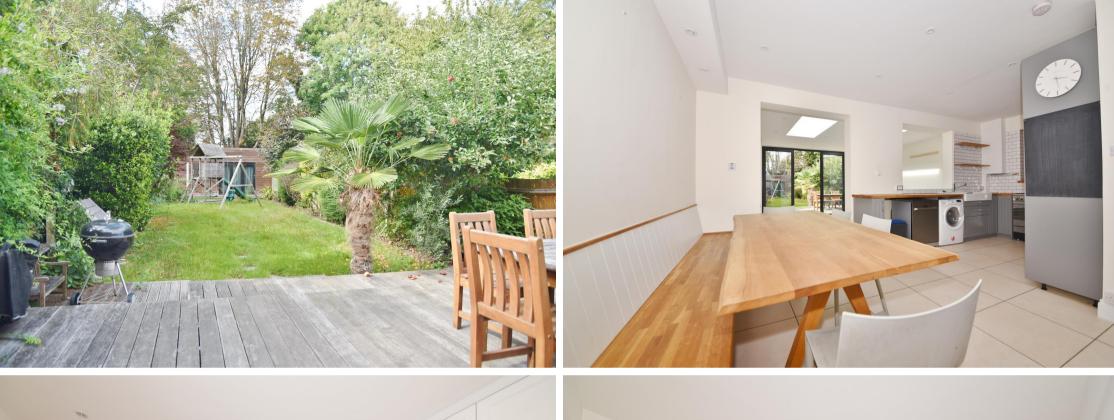

Tastefully presented to offer1703 Sq ft of well balanced living space over 3 floors with high specification fixtures, fittings and floorings, double glazed windows and neutral decor throughout.

Entrance hallway leads to a w.c, the bay fronted living room and the open plan kitchen/dining room with stylish fitted units, space for dining and access to the living room and the family sitting room at the rear. Folding doors open onto the garden with a deck, lawn, mature planting, home office/play room, garage with access from the rear and gated side access. On the first floor are 3 bedrooms, the family bathroom and stairs up to the main bedroom with a feature brick wall, storage and a luxury en-suite shower room.