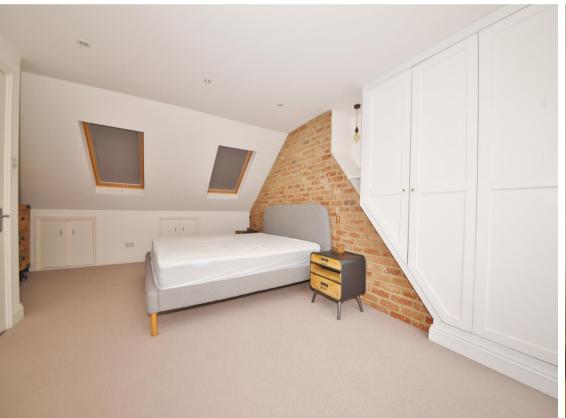

Tastefully presented to offer1703 Sq ft of well balanced living space over 3 floors with high specification fixtures, fittings and floorings, double glazed windows and neutral decor throughout.

Entrance hallway leads to a w.c, the bay fronted living room and the open plan kitchen/dining room with stylish fitted units, space for dining and access to the living room and the family sitting room at the rear. Folding doors open onto the garden with a deck, lawn, mature planting, home office/play room, garage with access from the rear and gated side access. On the first floor are 3 bedrooms, the family bathroom and stairs up to the main bedroom with a feature brick wall, storage and a luxury en-suite shower room.