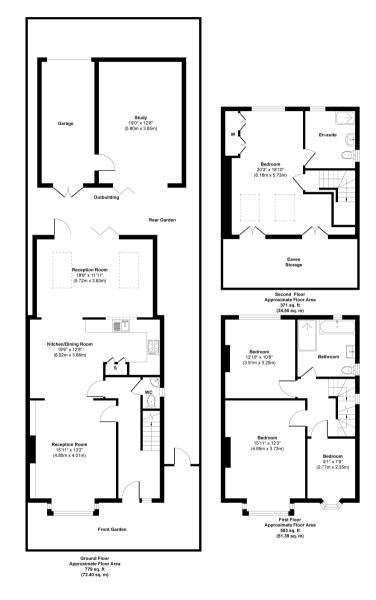

Tastefully presented to offer1703 Sq ft of well balanced living space over 3 floors with high specification fixtures, fittings and floorings, double glazed windows and neutral decor throughout.

Entrance hallway leads to a w.c, the bay fronted living room and the open plan kitchen/dining room with stylish fitted units, space for dining and access to the living room and the family sitting room at the rear. Folding doors open onto the garden with a deck, lawn, mature planting, home office/play room, garage with access from the rear and gated side access. On the first floor are 3 bedrooms, the family bathroom and stairs up to the main bedroom with a feature brick wall, storage and a luxury en-suite shower room.

Approx. Gross Internal Floor Area 1703 sq. ft / 158.30 sq. m

a Websters Estate Agents 36 Broad Street, Teddington, Middlesex TW11 8QY t 020 8614 6000 e sales@mywebsters.co.uk w mywebsters.co.uk