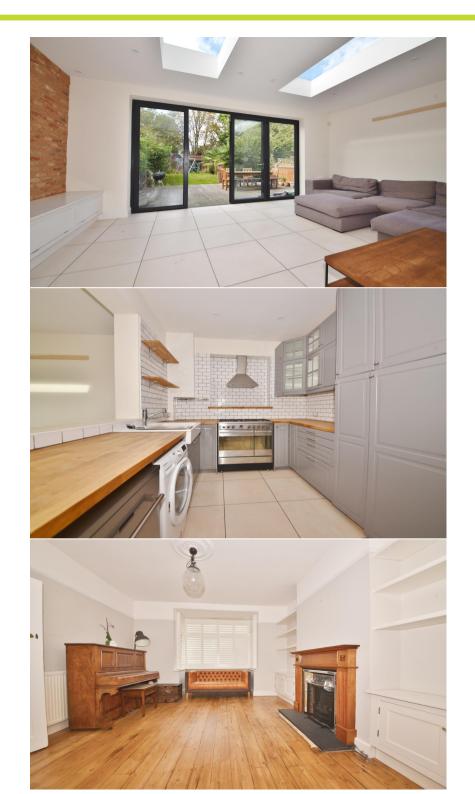

Tastefully presented to offer1703 Sq ft of well balanced living space over 3 floors with high specification fixtures, fittings and floorings, double glazed windows and neutral decor throughout.

Entrance hallway leads to a w.c, the bay fronted living room and the open plan kitchen/dining room with stylish fitted units, space for dining and access to the living room and the family sitting room at the rear. Folding doors open onto the garden with a deck, lawn, mature planting, home office/play room, garage with access from the rear and gated side access. On the first floor are 3 bedrooms, the family bathroom and stairs up to the main bedroom with a feature brick wall, storage and a luxury en-suite shower room.