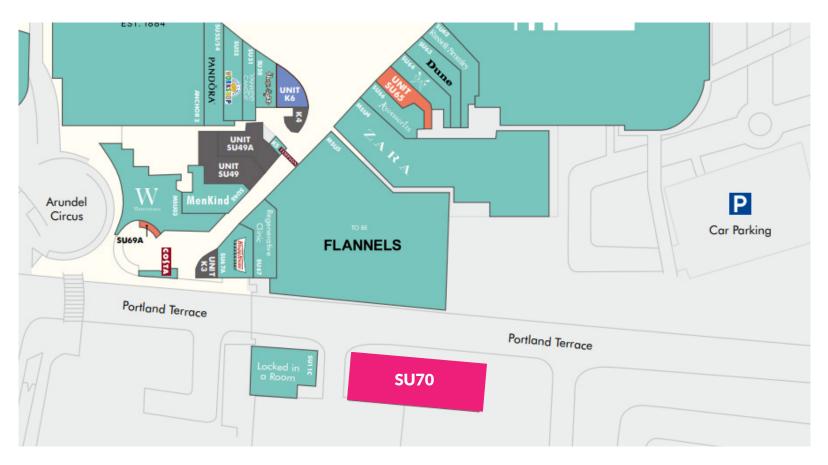

## UNIT SU70 WESTQUAY, PORTLAND TERRACE, SOUTHAMPTON, SO15 1QD

CALL US ON 023 8022 2292 | WWW.PRIMMEROLDSBAS.CO.UK

•••••

- Extenstive road frontage
- Adjacent entrance Westquay
  Shopping Centre
- Potential E, Sui Generis, D2 uses subject to planning and necessary consents
  - Suit a variety of occupiers
  - Gross Internal Area approx 720 sq.m

The subject property is located on Portland Terrace and forms part of the Westquay Shopping Centre. Located at the lower level adjacent to public transport and the Arundel Circus entrance.

The property is provided to a shell finish ready for tenants fit out.