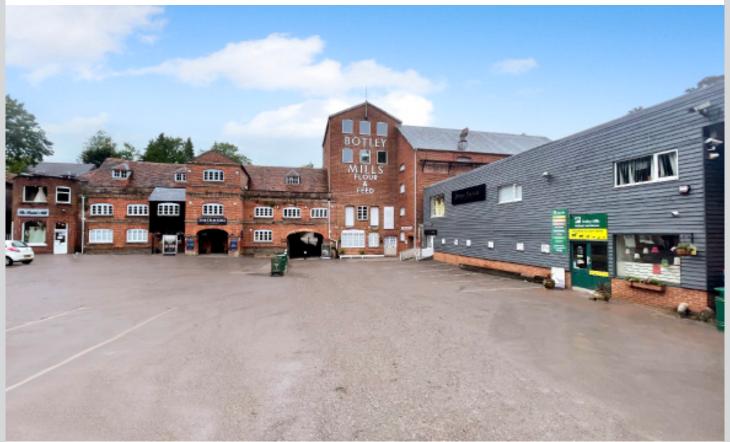

## **BOTLEY MILLS**

.....

#### **DESCRIPTION**

The village of Botley is located approximately 7 miles north of Southampton via A334 which is about 2 miles off J7 of the M27. Botley Mills is a Grade II Listed building built in the 11th Century and suited next to the River Hamlble.

The site provides office, retail, and craft accommodation.