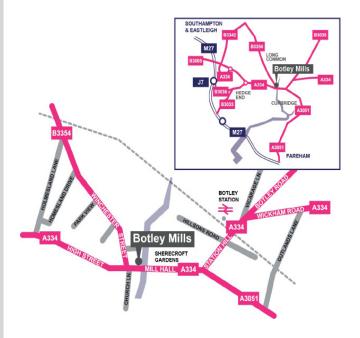

#### **DESCRIPTION**

The village of Botley is located approximately 7 miles north of Southampton via A334 which is about 2 miles off J7 of the M27. Botley Mills is a Grade II Listed building built in the 11th Century and suited next to the River Hamlble.