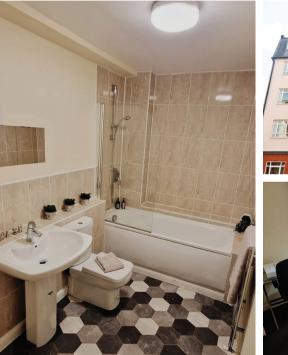

## **Key Features**

- No deposit required
- £250 energy allowance per person provided
- ♠ Free WIFI connection
- ↑ Less than a 10 minute walk to DMU
- Prime City Centre location
- Spacious apartments
- ↑ Modern kitchens
- Shared bathroom with bath and overhead shower
- ↑ Washer/dryer provided
- Tenants pay own electric
- Water rates included