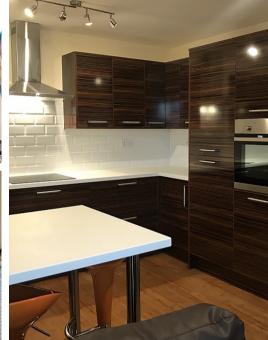

## **Key Features**

- No deposit required
- £250 energy allowance per person provided
- ♠ Free WIFI connection
- ↑ Less than a 10 minute walk to DMU
- Prime City Centre location
- Spacious apartments
- ↑ Modern kitchens
- Shared bathroom with bath and overhead shower
- ↑ Washer/dryer provided
- Tenants pay own electric
- Water rates included