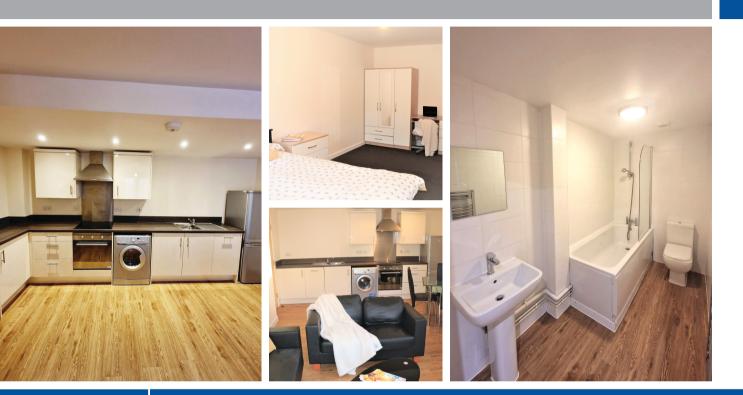

## **Nelson Court**

4A Rutland Street, Leicester, LE1 1RF 20 minute walk to UOL & 10 minute walk to DMU

RENTAL <sup>2</sup> PRICES <sup>2</sup>

2 BEDROOM (SHARED BATHROOM) 3 BEDROOM (SHARED BATHROOM) £135pppw from £130pppw 2 & 3 Bedroom Flats from £130<sup>pppw</sup>

## **Key Features**

- ↑ No deposit required.
- **Free hardwired internet connection.**
- ★ Water rates included.
- ✤ Flats with balconies.
- ★ Washer / dryer provided.
- ↑ Dishwasher provided.
- Shared bathroom with bath and overhead shower.
- **Prime city centre location**.
- ↑ 10-minute walk to DMU.
- ↑ Tenants pay own electric.