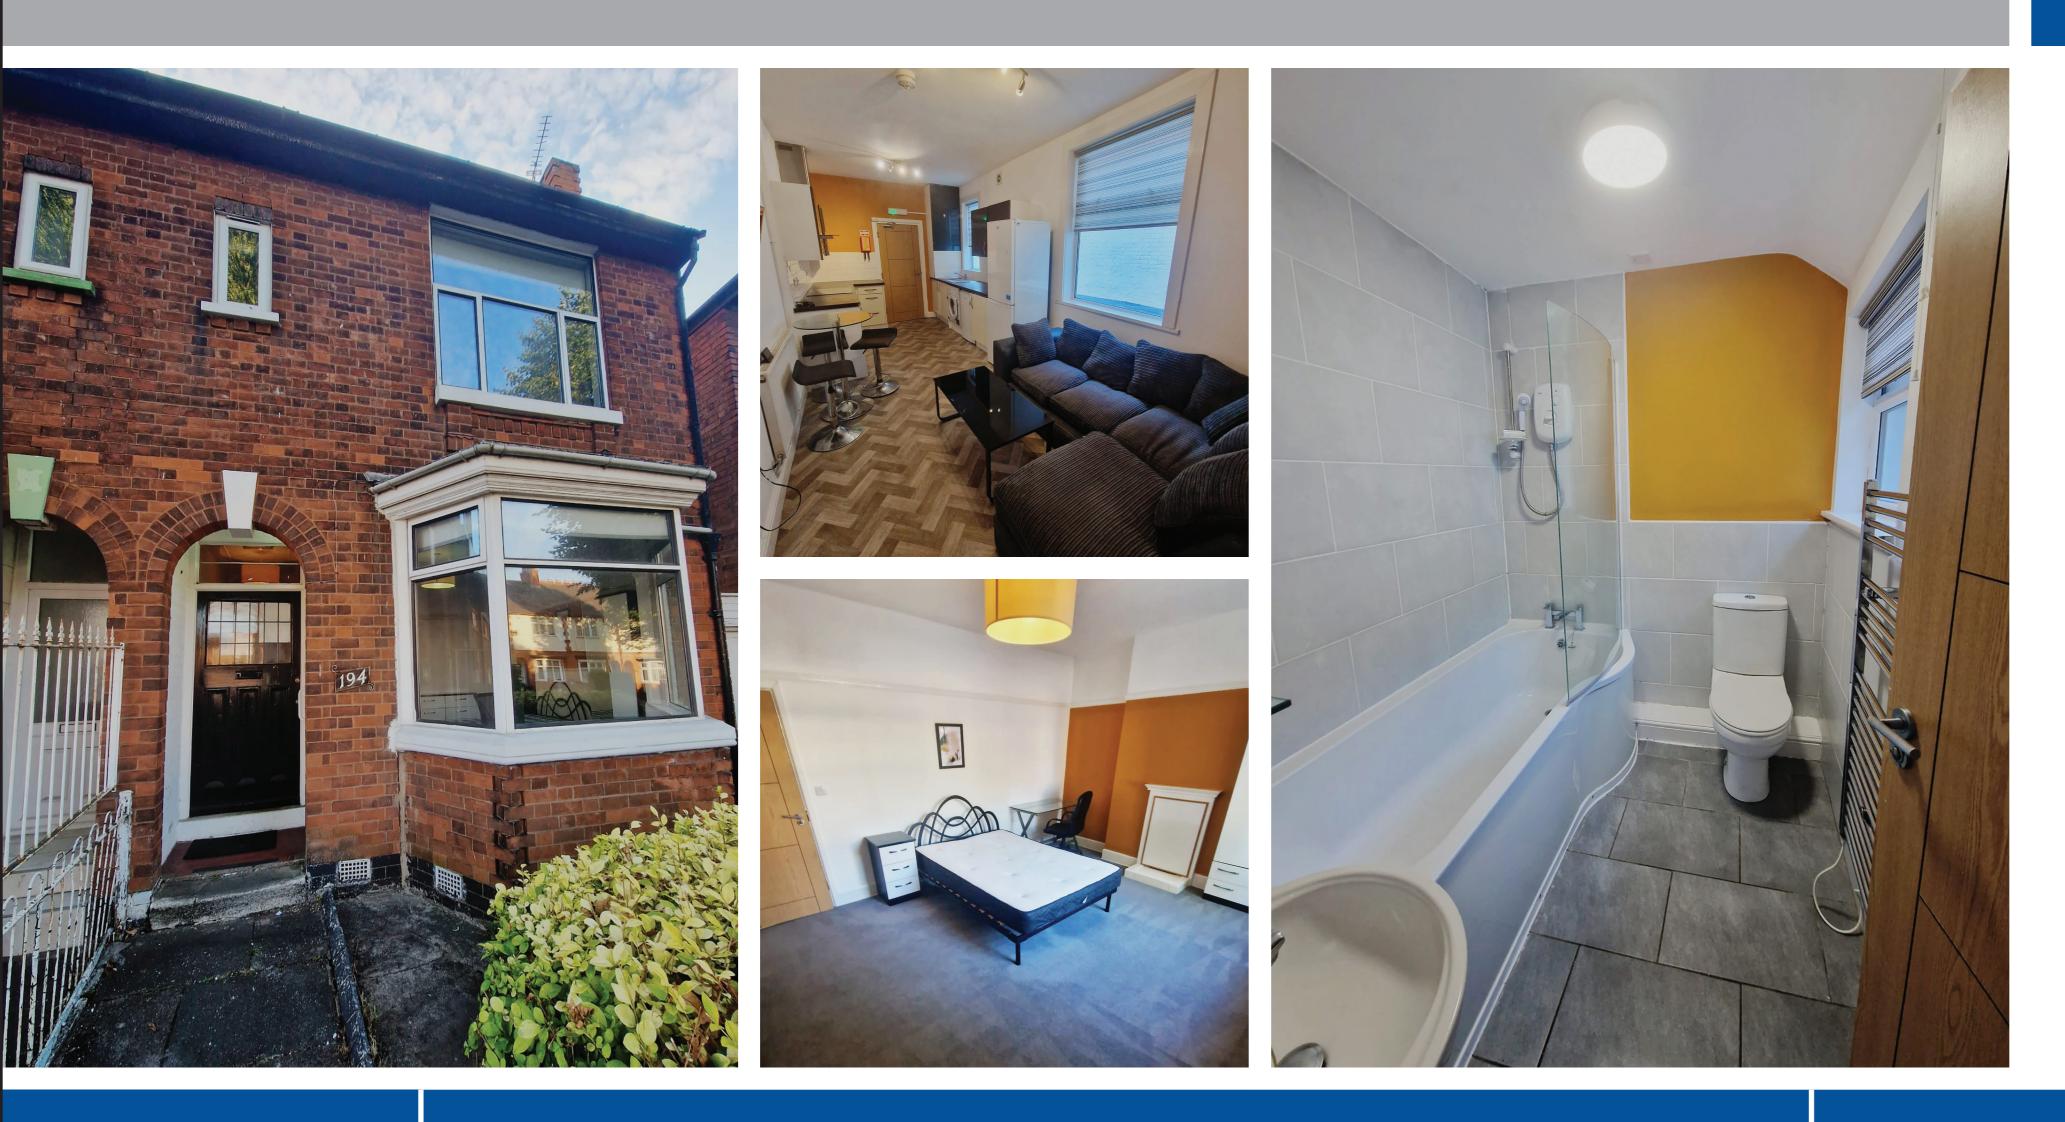

## 194 Welford Road 194 Welford Road, Leicester, LE2 6BD 10 minute walk to UOL & 20 minute walk to DMU

RENTAL PRICES

ROOMS

**RESERVE YOUR ROOM NOW!!** Contact our student friendly staff 0116 225 3505 infolu@westmanorstudentliving.co.uk www.westmanorstudentliving.co.uk

## **5 Bedroom House** from £95pppw

## **Key Features**

- ↑ No deposit required
- **Free Virgin Media internet connection.**
- ↑ Water rates included.
- ↑ Washer/dryer provided.
- shower.
- **Back courtyard area**
- Tenants pay own energy costs.
- On street parking available around the area.

## £105pppw

ROOMS

Scan to

information on our website!

2 bathrooms with bath and overhead

£95pw

For the *best* selection of student accommodation in Leicester