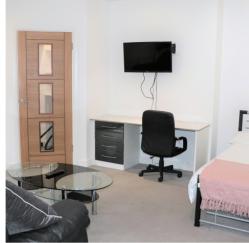

## **Key Features**

- ♠ No deposit required
- Prime location for UOL students
- Washer/dryer provided
- \* Full sized fridge/freezer in each apartment
- ↑ En-suite 2 bed available
- \* Free hard wired internet connection
- Water rates included
- ↑ Studio £300 energy allowance
- ↑ 2 & 3 Beds £250 energy allowance per person
- \* Parking available (charges apply)