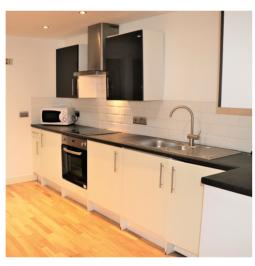

## **Key Features**

- ♠ No deposit required
- Prime location for UOL students
- Washer/dryer provided
- \* Full sized fridge/freezer in each apartment
- ↑ En-suite 2 bed available
- \* Free hard wired internet connection
- Water rates included
- ↑ Studio £300 energy allowance
- ↑ 2 & 3 Beds £250 energy allowance per person
- \* Parking available (charges apply)