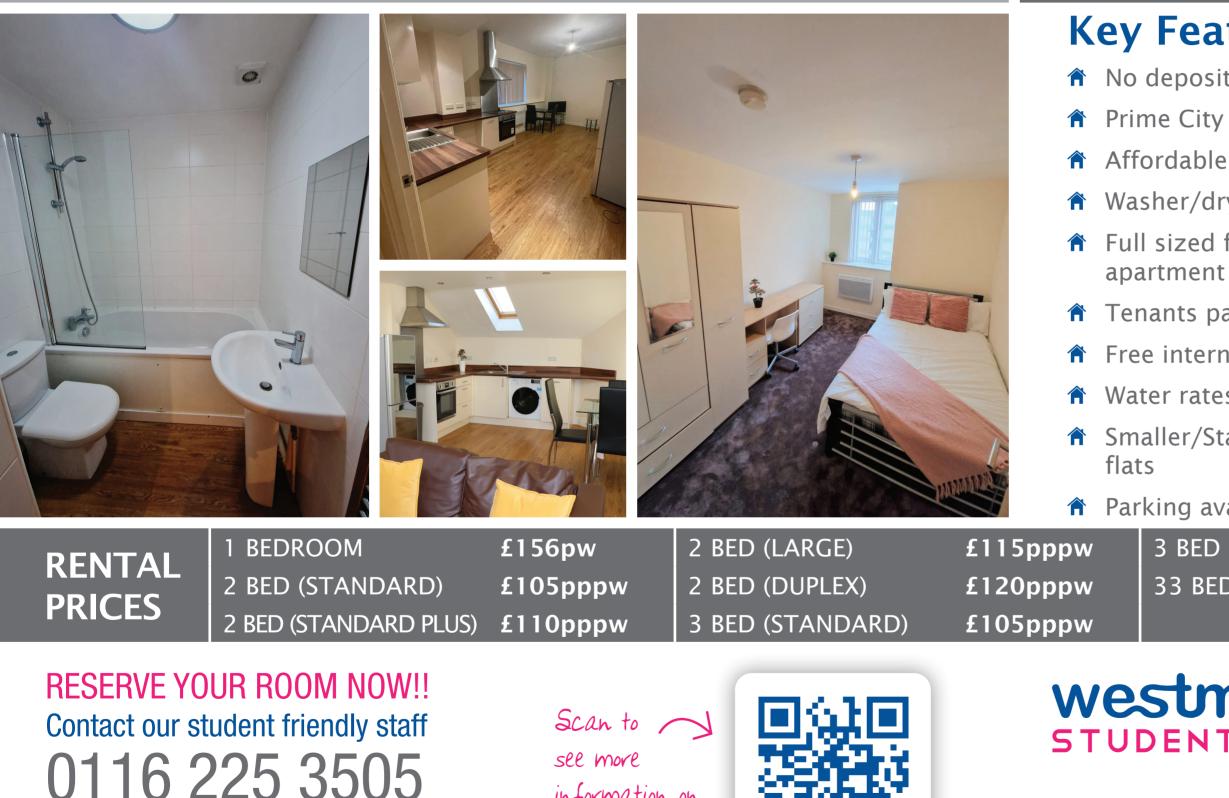

## **Charlesworth House**

135 Charles Street, Leicester, LE1 1GS 20 minute walk to UOL & 15 minute walk to DMU

infolu@westmanorstudentliving.co.uk www.westmanorstudentliving.co.uk information on our website!

## 1, 2 & 3 bedroom flats from £105<sup>pppw</sup>

## **Key Features**

↑ No deposit required

♠ Prime City Centre location

Affordable student accommodation

↑ Washer/dryer & dishwasher provided

★ Full sized fridge/freezer in each

↑ Tenants pay own electric

Free internet connection

Water rates included

Smaller/Standard/Large/Duplex sized

↑ Parking available (charges apply)

3 BED (LARGE) 33 BED (DUPLEX) £110pppw £115pppw

For the **best** selection of student accommodation in Leicester