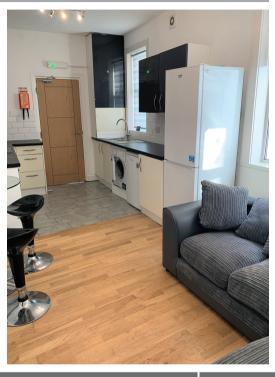

## **Key Features**

- ♠ No deposit required
- ↑ 5-10 minute walk to the University of Leicester
- Fully furnished
- 2 bathrooms with bath and overhead shower
- Back courtyard area
- Washer/dryer provided
- Tenants pay own energy costs
- Water rates included
- \* Free Virgin Media internet connection
- n On street parking available around the area