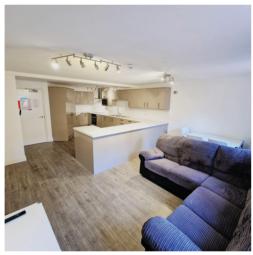

### **Key Features**

- ♠ No deposit required
- Prime location for UOL students
- Less than a 3 minute walk to Victoria Park
- \* Perfect for a bigger group of friends
- ↑ En-suite rooms available
- Washer/dryer provided
- **f** Free hard wired internet connection
- Water rates included
- ↑ £100 per person energy allowance given
- \* Free parking available