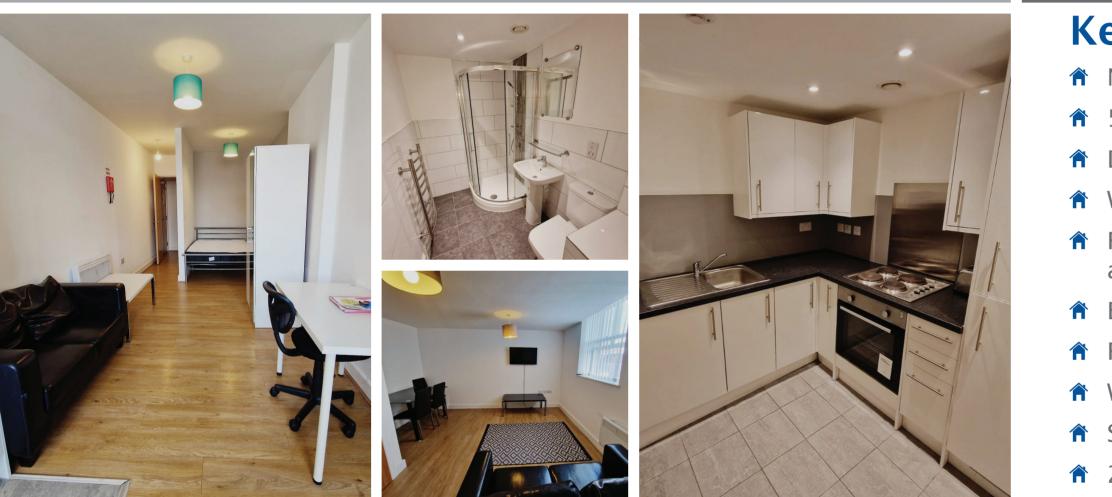

## **Key Features**

- ↑ No deposit required
- ↑ 5 minute walk to DMU
- ↑ Washer/dryer provided
- ★ Full sized fridge/freezer in each apartment
- ↑ En-suite 2 beds available
- Free WIFI connection
- ↑ Water rates included
- person