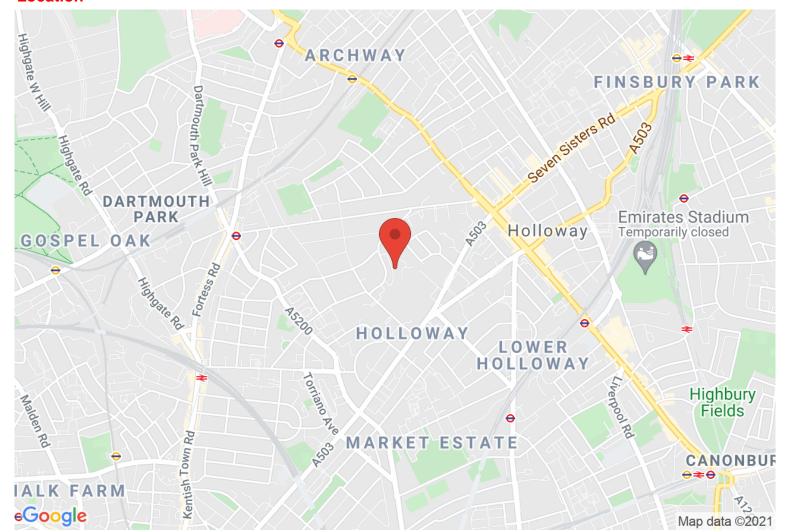

fitted modern kitchen, cloak room, bathroom & ample storage. Conveniently located on this quiet street moments from all amenities of Tufnell Park, Holloway Road, York Way & Brecknock Road with easy access to Camden, Angel, Highbury & Islington

# Penderyn Way, Tufnell Park, N7

























# Penderyn Way, N7 Approx. Gross Internal Area 1091 Sq Ft - 101.35 Sq M

Floor Area 294 Sq Ft - 27.31 Sq M





Floor plan is for illustrative purposes only and is not to scale. Every attempt has been made to ensure the accuracy of the floor plan shown, however all measurements, fixtures, fittings and data shown are an approximate interpretation for illustrative purposes only. lpaplus.com

Floor Area 391 Sq Ft - 36.32 Sq M

Floor Area 406 Sq Ft - 37.72 Sq M

## **Directions**

#### Location



### VIEWING BY APPOINTMENT WITH AGENTS ROCHESTER PLACE

161 Kentish Town Road, Camden, London, NW1 8PD T: 020 7284 4747 E: info@rochesterplace.co.uk W: www.rochesterplace.co.uk

General: While we endeavour to make our sales particulars fair, accurate and reliable, they are only a general guide to the property and, accordingly, if there is any point which is of particular importance to you, please contact the office and we will be pleased to check the position for you, especially if you are contemplating travelling some distance to view the property.

Measurements: These approximate room sizes are only intended as general guidance. You must verify the dimensions carefully before ordering carpets or any built-in furniture.

Services: Please note we have not tested the services or any of th