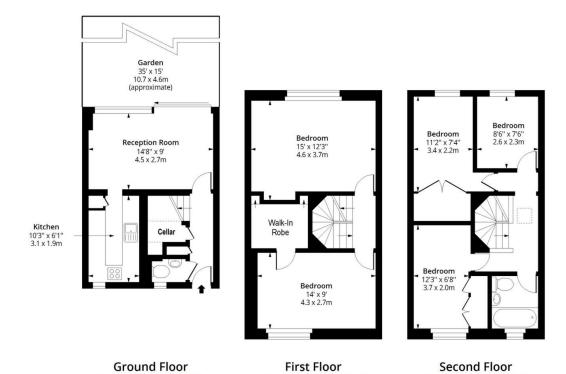

# Penderyn Way, N7 Approx. Gross Internal Area 1091 Sq Ft - 101.35 Sq M

Floor Area 294 Sq Ft - 27.31 Sq M

Floor plan is for illustrative purposes only and is not to scale. Every attempt has been made to ensure the accuracy of the floor plan shown, however all measurements, fixtures, fittings and data shown are an approximate interpretation for illustrative purposes only. lpaplus.com

Floor Area 391 Sq Ft - 36.32 Sq M

Floor Area 406 Sq Ft - 37.72 Sq M