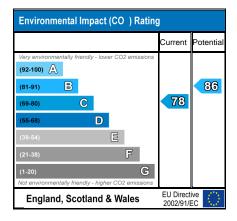

## £615,000 Penderyn Way, Tufnell Park, N7

- Modern House
- Rear Garden
- Ample Storage

- Well Presented
- Very Spacious
- Convenient Location

Bright & spacious 5 bedroom house with own rear garden, spacious reception room, fitted modern kitchen, cloak room, bathroom & ample storage. Conveniently located on this quiet street moments from all amenities of Tufnell Park, Holloway Road, York Way & Brecknock Road with easy access to Camden, Angel, Highbury & Islington