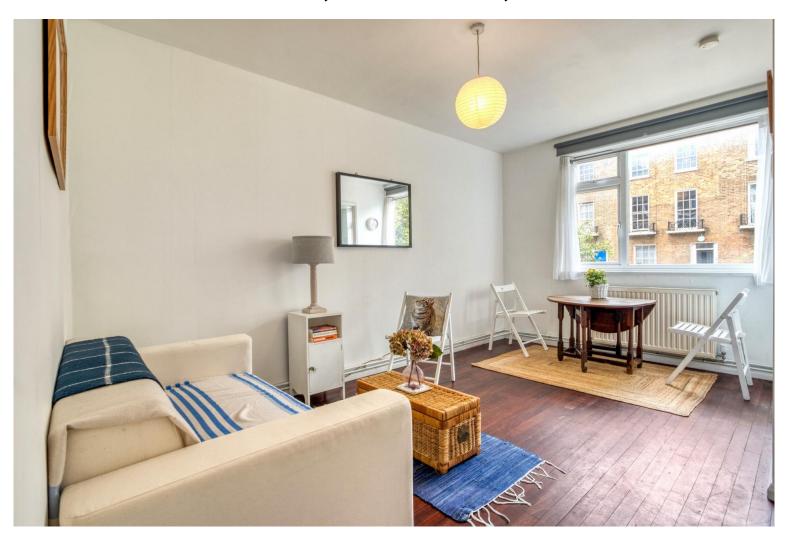

Located on the first floor of a well maintained and friendly block, this delightful one bedroom flat offers a thoughtfully laid out 368sqft of living space. A bright and airy reception/dining room has ample space for both relaxing and entertaining, while the separate kitchen features classic cabinetry, tiled splashbacks and charming details including checked curtain skirting. There are wooden floors throughout, large windows which allow natural light to brighten the space, as well as plentiful storage in the hall area and the bedroom. There is a sunny, south-facing communal outdoor area, perfect for chilling out or summer weekend barbecues. Storage for bikes can be found in the building's garage area.