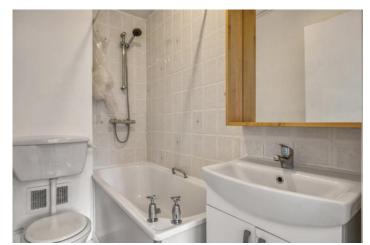

Located on the first floor of a well maintained and friendly block, this delightful one bedroom flat offers a thoughtfully laid out 368sqft of living space. A bright and airy reception/dining room has ample space for both relaxing and entertaining, while the separate kitchen features classic cabinetry, tiled splashbacks and charming details including checked curtain skirting. There are wooden floors throughout, large windows which allow natural light to brighten the space, as well as plentiful storage in the hall area and the bedroom. There is a sunny, south-facing communal outdoor area, perfect for chilling out or summer weekend barbecues. Storage for bikes can be found in the building's garage area.