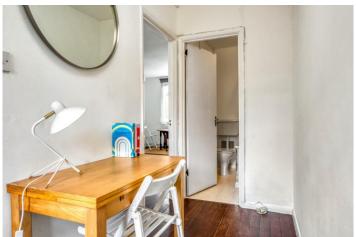

Located on the first floor of a well maintained and friendly block, this delightful one bedroom flat offers a thoughtfully laid out 368sqft of living space. A bright and airy reception/dining room has ample space for both relaxing and entertaining, while the separate kitchen features classic cabinetry, tiled splashbacks and charming details including checked curtain skirting. There are wooden floors throughout, large windows which allow natural light to brighten the space, as well as plentiful storage in the hall area and the bedroom. There is a sunny, south-facing communal outdoor area, perfect for chilling out or summer weekend barbecues. Storage for bikes can be found in the building's garage area.