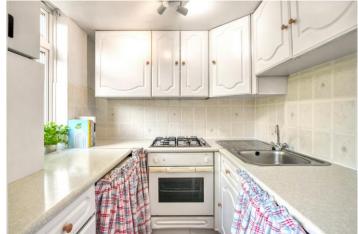

Located on the first floor of a well maintained and friendly block, this delightful one bedroom flat offers a thoughtfully laid out 368sqft of living space. A bright and airy reception/dining room has ample space for both relaxing and entertaining, while the separate kitchen features classic cabinetry, tiled splashbacks and charming details including checked curtain skirting. There are wooden floors throughout, large windows which allow natural light to brighten the space, as well as plentiful storage in the hall area and the bedroom. There is a sunny, south-facing communal outdoor area, perfect for chilling out or summer weekend barbecues. Storage for bikes can be found in the building's garage area.