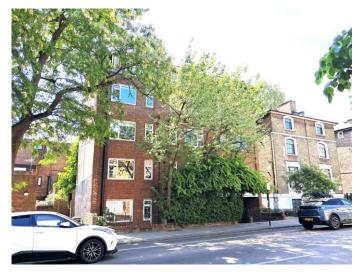

# £350,000 Prince of Wales Road, Chalk Farm, NW5

- Private block
- Share of freehold
- Chain Free

- Natural light
- Spacious reception
- Separate kitchen

- Outdoor space
- Excellent transport links
- Close to Primrose Hill

Located on the first floor of a well maintained and friendly block, this delightful one bedroom flat offers a thoughtfully laid out 368sqft of living space. A bright and airy reception/dining room has ample space for both relaxing and entertaining, while the separate kitchen features classic cabinetry, tiled splashbacks and charming details including checked curtain skirting. There are wooden floors throughout, large windows which allow natural light to brighten the space, as well as plentiful storage in the hall area and the bedroom. There is a sunny, south-facing communal outdoor area, perfect for chilling out or summer weekend barbecues. Storage for bikes can be found in the building's garage area.