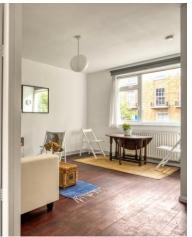

Located on the first floor of a well maintained and friendly block, this delightful one bedroom flat offers a thoughtfully laid out 368sqft of living space. A bright and airy reception/dining room has ample space for both relaxing and entertaining, while the separate kitchen features classic cabinetry, tiled splashbacks and charming details including checked curtain skirting. There are wooden floors throughout, large windows which allow natural light to brighten the space, as well as plentiful storage in the hall area and the bedroom. There is a sunny, south-facing communal outdoor area, perfect for chilling out or summer weekend barbecues. Storage for bikes can be found in the building's garage area.