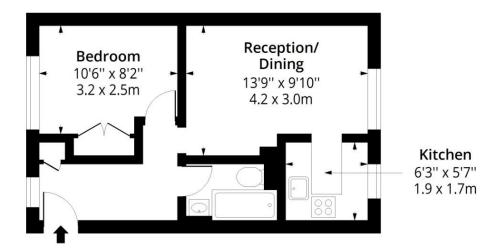

## Prince of Wales Road, Chalk Farm, NW5

### First Floor

Floor Area 368 Sq Ft - 34.19 Sq M

Measured according to RICS IPMS2. Floor plan is for illustrative purposes only and is not to scale. Every attempt has been made to ensure the accuracy of the floor plan shown, however all measurements, fixtures, fittings and data shown are an approximate interpretation for illustrative purposes only. 1 sq m = 10.76 sq feet.