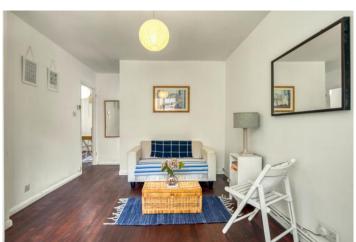

Located on the first floor of a well maintained and friendly block, this delightful one bedroom flat offers a thoughtfully laid out 368sqft of living space. A bright and airy reception/dining room has ample space for both relaxing and entertaining, while the separate kitchen features classic cabinetry, tiled splashbacks and charming details including checked curtain skirting. There are wooden floors throughout, large windows which allow natural light to brighten the space, as well as plentiful storage in the hall area and the bedroom. There is a sunny, south-facing communal outdoor area, perfect for chilling out or summer weekend barbecues. Storage for bikes can be found in the building's garage area.