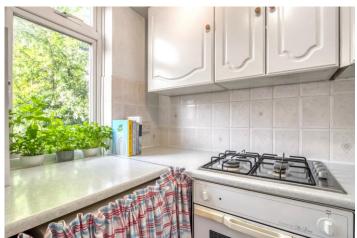

Located on the first floor of a well maintained and friendly block, this delightful one bedroom flat offers a thoughtfully laid out 368sqft of living space. A bright and airy reception/dining room has ample space for both relaxing and entertaining, while the separate kitchen features classic cabinetry, tiled splashbacks and charming details including checked curtain skirting. There are wooden floors throughout, large windows which allow natural light to brighten the space, as well as plentiful storage in the hall area and the bedroom. There is a sunny, south-facing communal outdoor area, perfect for chilling out or summer weekend barbecues. Storage for bikes can be found in the building's garage area.