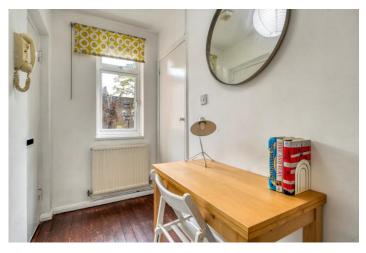

Located on the first floor of a well maintained and friendly block, this delightful one bedroom flat offers a thoughtfully laid out 368sqft of living space. A bright and airy reception/dining room has ample space for both relaxing and entertaining, while the separate kitchen features classic cabinetry, tiled splashbacks and charming details including checked curtain skirting. There are wooden floors throughout, large windows which allow natural light to brighten the space, as well as plentiful storage in the hall area and the bedroom. There is a sunny, south-facing communal outdoor area, perfect for chilling out or summer weekend barbecues. Storage for bikes can be found in the building's garage area.