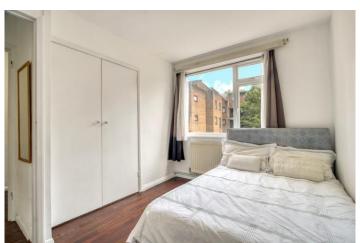

Located on the first floor of a well maintained and friendly block, this delightful one bedroom flat offers a thoughtfully laid out 368sqft of living space. A bright and airy reception/dining room has ample space for both relaxing and entertaining, while the separate kitchen features classic cabinetry, tiled splashbacks and charming details including checked curtain skirting. There are wooden floors throughout, large windows which allow natural light to brighten the space, as well as plentiful storage in the hall area and the bedroom. There is a sunny, south-facing communal outdoor area, perfect for chilling out or summer weekend barbecues. Storage for bikes can be found in the building's garage area.