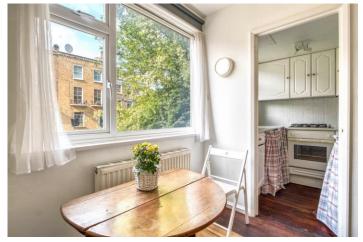

Located on the first floor of a well maintained and friendly block, this delightful one bedroom flat offers a thoughtfully laid out 368sqft of living space. A bright and airy reception/dining room has ample space for both relaxing and entertaining, while the separate kitchen features classic cabinetry, tiled splashbacks and charming details including checked curtain skirting. There are wooden floors throughout, large windows which allow natural light to brighten the space, as well as plentiful storage in the hall area and the bedroom. There is a sunny, south-facing communal outdoor area, perfect for chilling out or summer weekend barbecues. Storage for bikes can be found in the building's garage area.