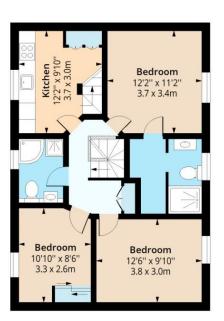

# Camden Road, Camden, N7

Camden Road, N7

Approx. Gross Internal Area 1141 Sq Ft - 106.00 Sq M

Approx. Gross Balcony Area 78 Sq Ft - 7.25 Sq M

Approx. Gross Eaves Storage Area 58 Sq Ft - 5.39 Sq M

**Third Floor** 

Floor Area 652 Sq Ft - 60.57 Sq M

**Fourth Floor** Floor Area 472 Sq Ft - 43.85 Sq M

Measured according to RICS IPMS2. Floor plan is for illustrative purposes only and is not to scale. Every attempt has been made to ensure the accuracy of the floor plan shown, however all measurements, fixtures, fittings and data shown are an approximate interpretation for illustrative purposes only. 1 sq m = 10.76 sq feet.