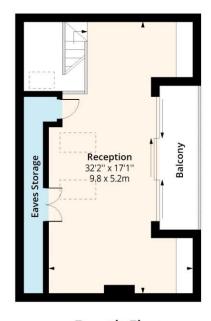

# Camden Road, Camden, N7

Camden Road, N7

Approx. Gross Internal Area 1141 Sq Ft - 106.00 Sq M

Approx. Gross Balcony Area 78 Sq Ft - 7.25 Sq M

Approx. Gross Eaves Storage Area 58 Sq Ft - 5.39 Sq M

**Third Floor** 

Floor Area 652 Sq Ft - 60.57 Sq M

**Fourth Floor** Floor Area 472 Sq Ft - 43.85 Sq M

Measured according to RICS IPMS2. Floor plan is for illustrative purposes only and is not to scale. Every attempt has been made to ensure the accuracy of the floor plan shown, however all measurements, fixtures, fittings and data shown are an approximate interpretation for illustrative purposes only. 1 sq m = 10.76 sq feet.