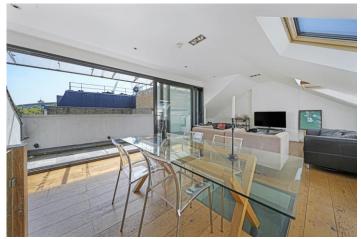

# £950,000 Camden Road, Camden, N7

- Loft Style Apartment
- Split Level
- Large Terrace

- Two Bathroom
- Bright
- Great Location

If you are looking for contemporary home set within a charming detached Victorian villa, this property is one not to miss. Ideally situated for easy access to Camden, Islington and King's Cross, this three bedroom, two bathroom penthouse offers stunning features and ample outdoor space.

# Camden Road, Camden, N7

Camden Road, N7

Approx. Gross Internal Area 1141 Sq Ft - 106.00 Sq M

Approx. Gross Balcony Area 78 Sq Ft - 7.25 Sq M

Approx. Gross Eaves Storage Area 58 Sq Ft - 5.39 Sq M

**Third Floor** 