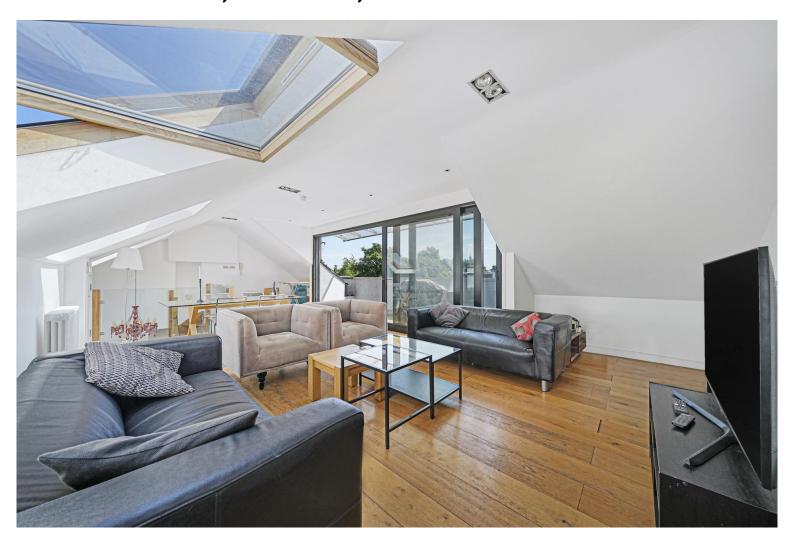

# £950,000 Camden Road, Camden, N7

- Loft Style Apartment
- Split Level
- Large Terrace

- Two Bathroom
- Bright
- Great Location

If you are looking for contemporary home set within a charming detached Victorian villa, this property is one not to miss. Ideally situated for easy access to Camden, Islington and King's Cross, this three bedroom, two bathroom penthouse offers stunning features and ample outdoor space.

# Camden Road, Camden, N7

Camden Road, N7

Approx. Gross Internal Area 1141 Sq Ft - 106.00 Sq M

Approx. Gross Balcony Area 78 Sq Ft - 7.25 Sq M

Approx. Gross Eaves Storage Area 58 Sq Ft - 5.39 Sq M

**Third Floor** 