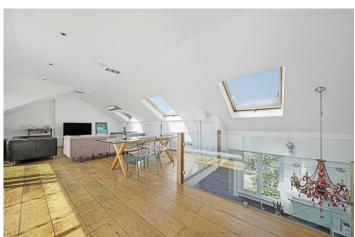

# £950,000 Camden Road, Camden, N7

- Loft Style Apartment
- Split Level
- Large Terrace

- Two Bathroom
- Bright
- Great Location

If you are looking for contemporary home set within a charming detached Victorian villa, this property is one not to miss. Ideally situated for easy access to Camden, Islington and King's Cross, this three bedroom, two bathroom penthouse offers stunning features and ample outdoor space.

# Camden Road, Camden, N7

Camden Road, N7

Approx. Gross Internal Area 1141 Sq Ft - 106.00 Sq M

Approx. Gross Balcony Area 78 Sq Ft - 7.25 Sq M

Approx. Gross Eaves Storage Area 58 Sq Ft - 5.39 Sq M

**Third Floor** 