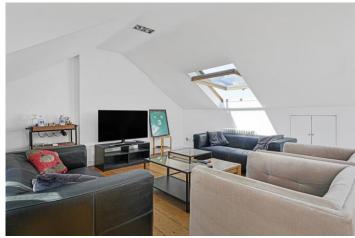

# £950,000 Camden Road, Camden, N7

- Loft Style Apartment
- Split Level
- Large Terrace

- Two Bathroom
- Bright
- Great Location

If you are looking for contemporary home set within a charming detached Victorian villa, this property is one not to miss. Ideally situated for easy access to Camden, Islington and King's Cross, this three bedroom, two bathroom penthouse offers stunning features and ample outdoor space.

# Camden Road, Camden, N7

Camden Road, N7

Approx. Gross Internal Area 1141 Sq Ft - 106.00 Sq M

Approx. Gross Balcony Area 78 Sq Ft - 7.25 Sq M

Approx. Gross Eaves Storage Area 58 Sq Ft - 5.39 Sq M

**Third Floor** 