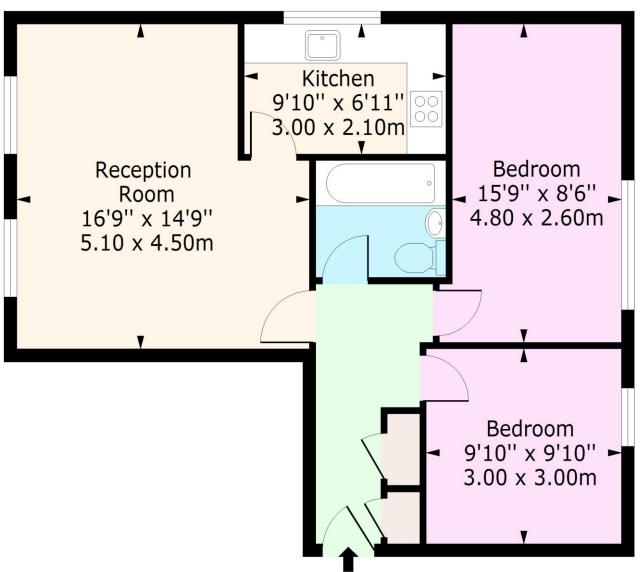

## Gilden Crescent, NW5

Approx. Gross Internal Area 652 Sq Ft - 60.57 Sq M

### **Second Floor**

Floor Area 652 Sq Ft - 60.57 Sq M

For Illustration Purposes Only - Not To Scale