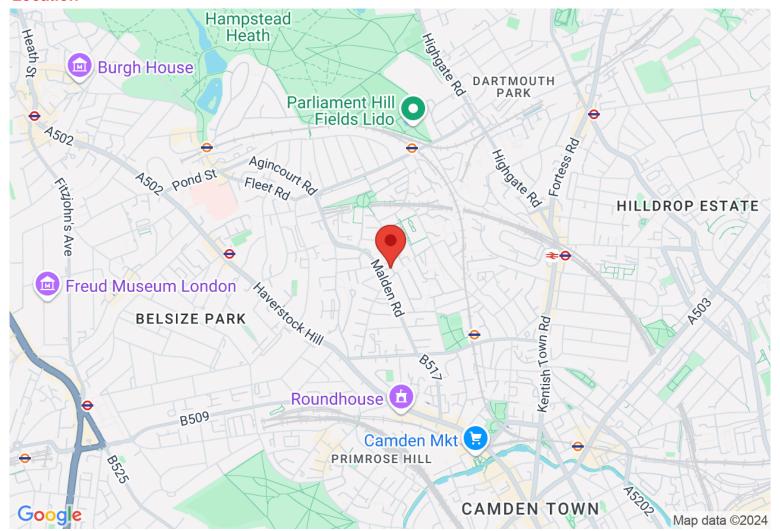

, Chalk Farm, NW5



- Spacious
- New Flooring
- · Well Presented

- Bright
- Convenient Location
- Modern

· Recentley Decorated

A bright & spacious 2 double bed top floor flat with a spacious reception, fitted modern kitchen, bathroom & storage, offered in good decorative order with double glazed windows. Conveniently located between Chalk Farm & Kentish Town within a short walk from Camden, Hampstead Heath, Belsize Park & Primrose Hill, easy access to Euston, Kings Cross, Bloomsbury, Holborn, The City & West End

# Gilden Crescent, Chalk Farm, NW5























## Gilden Crescent, NW5

Approx. Gross Internal Area 652 Sq Ft - 60.57 Sq M





### **Second Floor**

Floor Area 652 Sq Ft - 60.57 Sq M

For Illustration Purposes Only - Not To Scale

### **Directions**

### Location



### VIEWING BY APPOINTMENT WITH AGENTS ROCHESTER PLACE

161 Kentish Town Road,Camden,London,NW1 8PD T: 020 7284 4747 E: info@rochesterplace.co.uk W: www.rochesterplace.co.uk

General: While we endeavour to make our sales particulars fair, accurate and reliable, they are only a general guide to the property and, accordingly, if there is any point which is of particular importance to you, please contact the office and we will be pleased to check the position for you, especially if you are contemplating travelling some distance to view the property.

Measurements: These approximate room sizes are only intended as general guidance. You must verify the dimensions carefully before ordering carpets or any built-in furniture.

Services: Please note we have not tested the services or any of the e