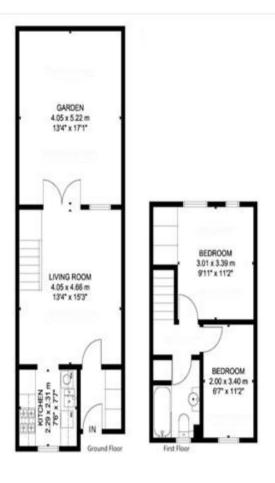

## £500 per week Bergholt Mews, Camden Town, NW1

- Mews House
- Private Parking
- Garden

- Great Location
- Modern
- Bright & Spacious

Conveniently located within walking distance to the amenities of Camden, King's Cross and St Pancras Underground Station close to Regent's canal, this well presented two bedroom mews house with private parking is set popular residential development arranged over two floors offering a spacious reception area which leads to a sunny private garden & fully equipped kitchen, bathroom & ample storage.

Measurements: These approximate room sizes are only intended as general guidance. You must verify the dimensions carefully before ordering carpets or any built-in furniture. Services: Please note we have not tested the services or any of the equipment or appliances in this property, accordingly we strongly advise prospective buyers to commission their own