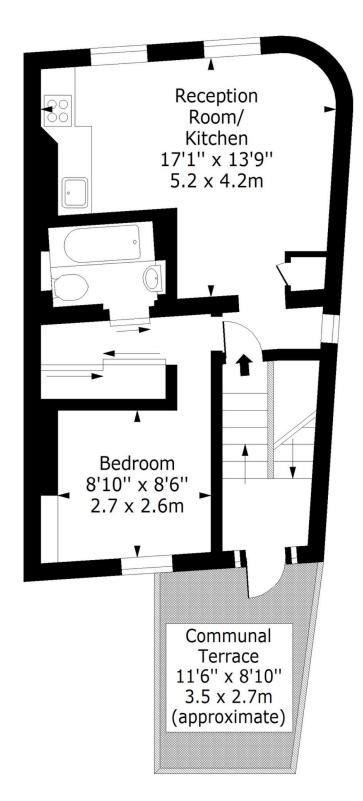

### Malden Place, NW5

Approx. Gross Internal Area (Including Terrace) 493 Sq Ft - 45.80 Sq M Approx. Gross Internal Area (Excluding Terrace) 397 Sq Ft - 36.88 Sq M

### **Second Floor**

Floor Area 397 Sq Ft - 36.84 Sq M

For Illustration Purposes Only - Not To Scale www.lpaplus.com