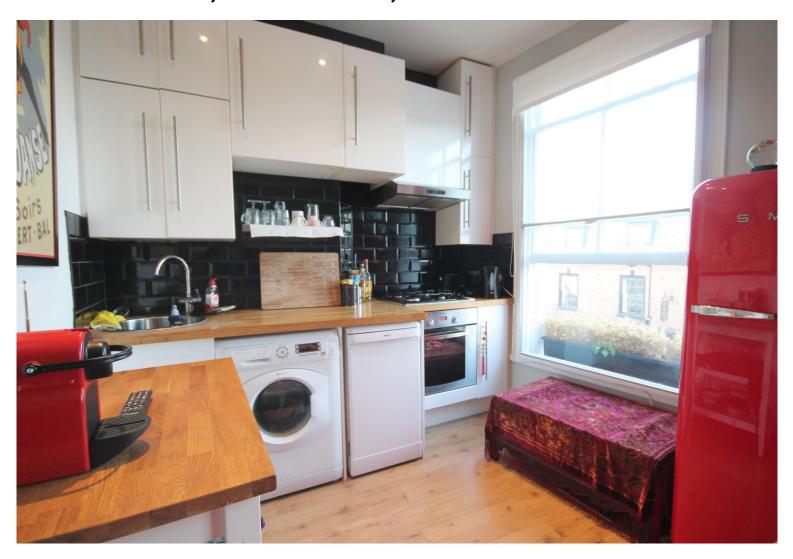

## £380,000 Malden Place, Chalk Farm, NW5

- Rear Terrace
- Wood Floors
- Period Conversion
- Convenient Location
- Modern
- · Bright & Spacious

Ample Storage

We are delighted to present this charming, super stylish one bedroom flat offering high ceilings and period features throughout. The flat is has been very thoughtfully designed with two full height sash windows in the bright and welcoming open plan kitchen and lounge.