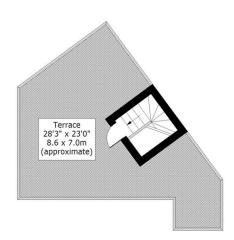

### Castlehaven Road, NW1

Approx. Gross Internal Area (Including Terrace) 1355 Sq Ft - 125.88 Sq M Approx. Gross Internal Area (Excluding Terrace) 949 Sq Ft - 88.16 Sq M

**Second Floor** Floor Area 439 Sq Ft - 40.78 Sq M

**Third Floor** Floor Area 471 Sq Ft - 43.76 Sq M

For Illustration Purposes Only - Not To Scale www.lpaplus.com

**Roof Terrace** 

Floor Area 39 Sq Ft - 3.62 Sq M