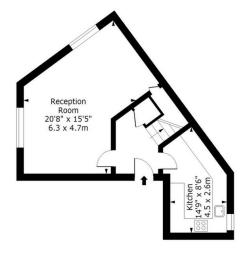

### Castlehaven Road, NW1

Approx. Gross Internal Area (Including Terrace) 1355 Sq Ft - 125.88 Sq M Approx. Gross Internal Area (Excluding Terrace) 949 Sq Ft - 88.16 Sq M

**Second Floor** Floor Area 439 Sq Ft - 40.78 Sq M

**Third Floor** Floor Area 471 Sq Ft - 43.76 Sq M

For Illustration Purposes Only - Not To Scale www.lpaplus.com

**Roof Terrace** 

Floor Area 39 Sq Ft - 3.62 Sq M