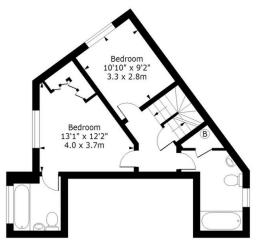

### Castlehaven Road, NW1

Approx. Gross Internal Area (Including Terrace) 1355 Sq Ft - 125.88 Sq M Approx. Gross Internal Area (Excluding Terrace) 949 Sq Ft - 88.16 Sq M

**Second Floor** Floor Area 439 Sq Ft - 40.78 Sq M

**Third Floor** Floor Area 471 Sq Ft - 43.76 Sq M

For Illustration Purposes Only - Not To Scale www.lpaplus.com

**Roof Terrace** 

Floor Area 39 Sq Ft - 3.62 Sq M