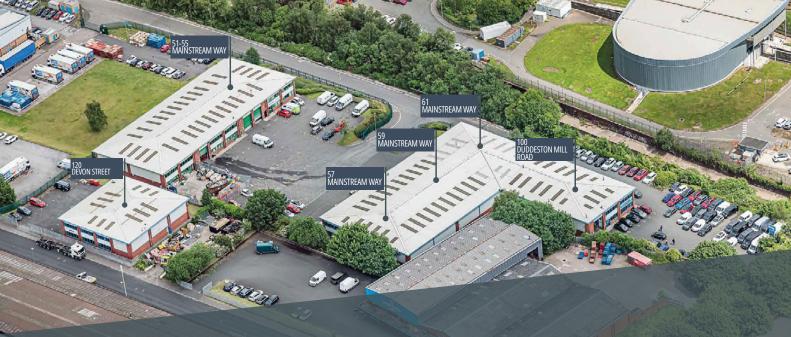

| 100 Duddeston Mill Road |             |             |  |
|-------------------------|-------------|-------------|--|
| Ground floor            | 5,970 sq ft | 554.6 sq ft |  |
| First Floor             | 914 sq ft   | 84.9 sq m   |  |
| Total                   | 6,884 sq ft | 639.5 sq m  |  |

| 61 Mainstream Way |             |            |  |
|-------------------|-------------|------------|--|
| Ground Floor      | 5,927 sq ft | 550.6 sq m |  |
| First Floor       | 939 sq ft   | 87.2 sq m  |  |
| Total             | 6,866 sq ft | 637.8 sq m |  |