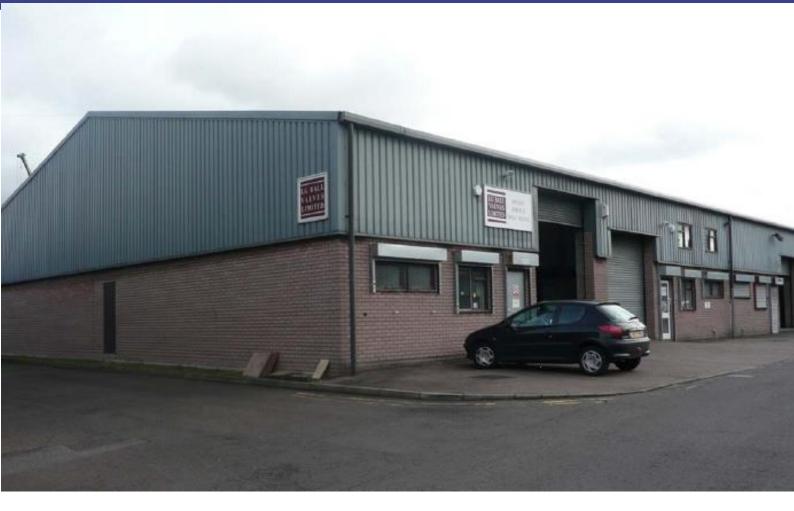

# **Modern industrial unit**

Unit 9 Westgate Trading Estate, Aldridge, West Midlands, WS9 8EX

### **Description**

The unit is of steel portal frame construction with part brick and part block elevations with a pitched roof. The unit provides a mix of warehouse and office accommodation together with toilet facilities. The unit has lit warehouse space.

Externally there is onsite parking and loading areas whilst the estate provides perimeter fencing and access via double palisade security gates.