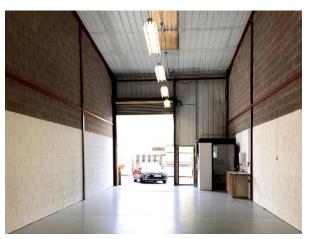

#### **Description**

The modern single storey units are part brick build, part steel profile clad, portal framed with concrete floor, electrically operated roller shutter doors, toilet facilities and eaves height of about 5.5m.

A variety of sizes might be available by combining units. Generous car parking and loading space is available.