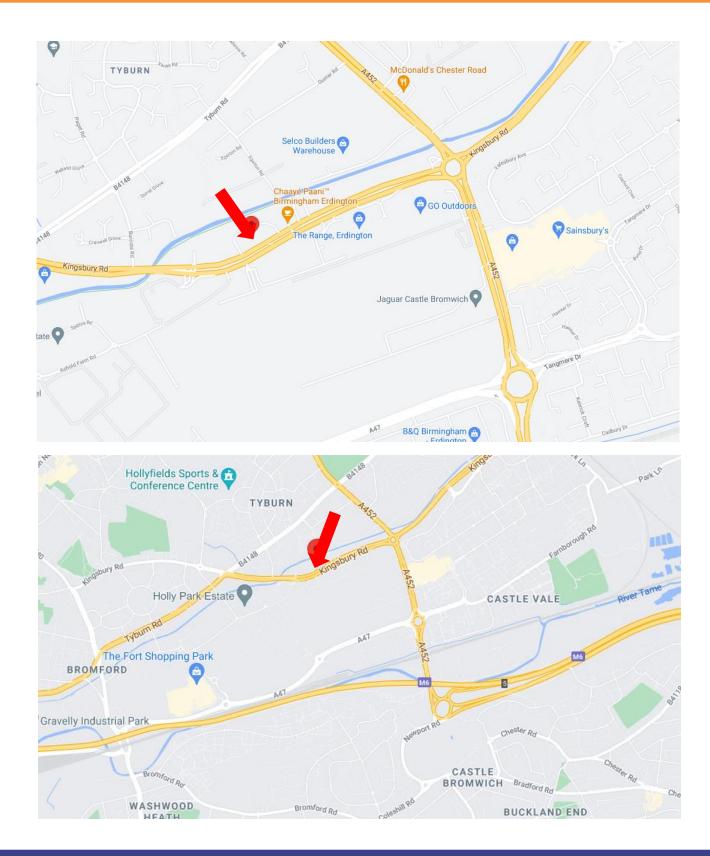

#### Location

Key Business Park is situated on Kingsbury Road, Erdington in an established industrial and commercial part of the City. The Estate is well located with easy access to the M6 (J4) at Castle Bromwich and M42 (J9) at Minworth. Additionally, the M6 Toll is accessible from the Sutton Coldfield By-Pass (A38) and which leads on to Lichfield, Derby, and the M1 motorway.

Kingsbury Road is a main thoroughfare through Birmingham and the estate is very prominent.