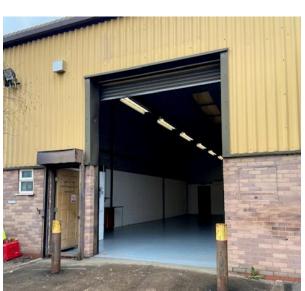

#### **Description**

The modern single storey units are part brick build, part steel profile clad, portal framed with concrete floor, electrically operated roller shutter doors, toilet facilities and eaves height of about 5.5m.

A variety of sizes might be available by combining units. Generous car parking and loading space is available.