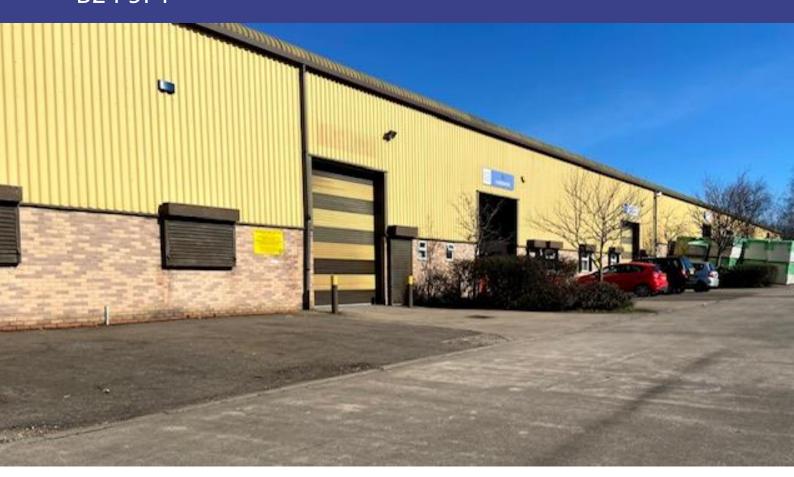

# **Light Industrial Units**

**Key Business Park,**Kingsbury Road,
Erdington,
B24 9PT

#### Location

Key Business Park is situated on Kingsbury Road, Erdington in an established industrial and commercial part of the City. The Estate is well located with easy access to the M6 (J4) at Castle Bromwich and M42 (J9) at Minworth. Additionally, the M6 Toll is accessible from the Sutton Coldfield By-Pass (A38) and which leads on to Lichfield, Derby, and the M1 motorway.

Kingsbury Road is a main thoroughfare through Birmingham and the estate is very prominent.

#### **Description**

The modern single storey units are part brick build, part steel profile clad, portal framed with concrete floor, electrically operated roller shutter doors, toilet facilities and eaves height of about 5.5m.