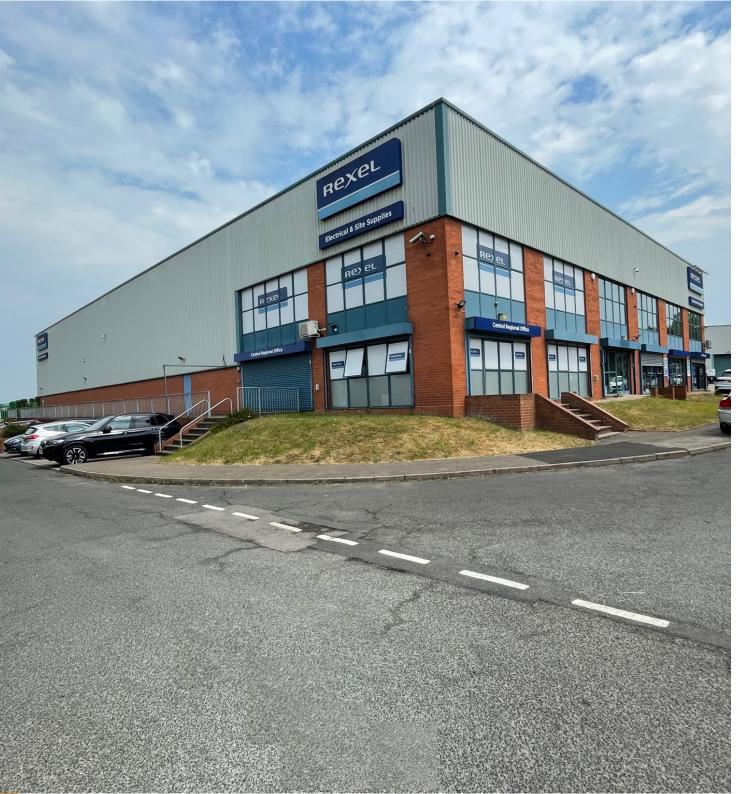

# **FOR SALE**

23,842 sq ft (2,214 sq m)

Detached industrial/warehouse

**15 Maple Business Park,**Walter Street,
Aston,
Birmingham,
B7 5ET

- 20 car parking spaces
- Secure yard
- 6.68m eaves
- 2 loading doors

### **Description**

Unit 15 Maple Business Park comprises a detached industrial/warehouse property with offices over 2 floors. Currently, part of the ground floor area is set out as a trade counter operation.

Internally, there is a large mezzanine area. 2 ground level loading doors leading to the warehouse with 6.68m eaves, accessed through the enclosed yard.

There are 20 on site parking spaces, including EV charging points, to the front of the building and around the elevations.