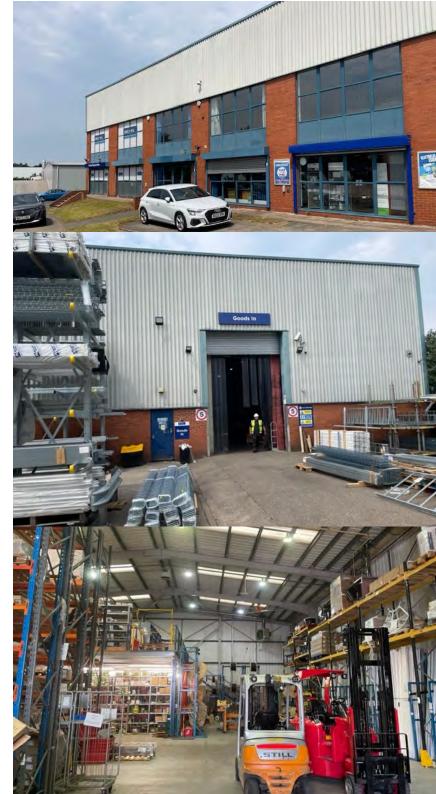

### **Description**

Unit 15 Maple Business Park comprises a detached industrial/warehouse property with offices over 2 floors. Currently, part of the ground floor area is set out as a trade counter operation.

Internally, there is a large mezzanine area. 2 ground level loading doors leading to the warehouse with 6.68m eaves, accessed through the enclosed yard.

There are 20 on site parking spaces, including EV charging points, to the front of the building and around the elevations.

Heating is provided to the warehouse through gas hot air blowers. High level LED lighting is provided to the warehouse.

### **Accommodation**

| Total                             | 23,842 sq ft | 2,214 sq m |
|-----------------------------------|--------------|------------|
| First floor storage               | 2,195 sq ft  | 204 sq m   |
| First floor office                | 4,270 sq ft  | 396 sq m   |
| Ground floor office/trade counter | 5,497 sq ft  | 552 sq m   |
| Ground floor warehouse            | 11,880 sq ft | 1,103 sq m |