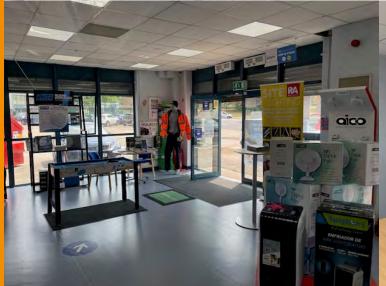

### **Description**

Unit 15 Maple Business Park comprises a detached industrial/warehouse property with offices over 2 floors. Currently, part of the ground floor area is set out as a trade counter operation.

Internally, there is a large mezzanine area. 2 ground level loading doors leading to the warehouse with 6.68m eaves, accessed through the enclosed yard.

There are 20 on site parking spaces, including EV charging points, to the front of the building and around the elevations.