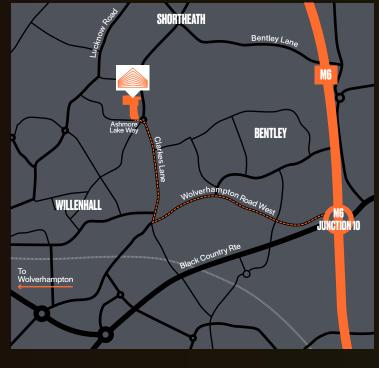

### A PRIME LOCATION WITH EXCELLENT **TRAVEL CONNECTIONS**

**Electrium Point is accessed off Ashmore** Lake Way. Junction 10 of the M6 is accessed via the A462 and the B4464 with the drive time being approximately 8 minutes. Willenhall is excellently situated to offer good access to the motorway network and the Black Country.