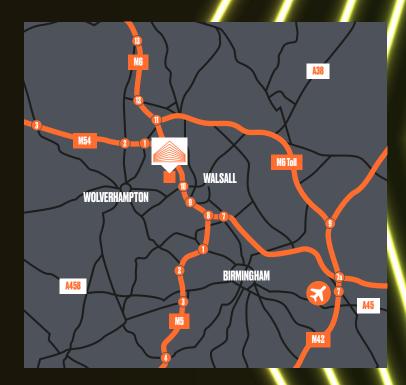

### A PRIME LOCATION WITH EXCELLENT **TRAVEL CONNECTIONS**

**Electrium Point is accessed off Ashmore** Lake Way. Junction 10 of the M6 is accessed via the A462 and the B4464 with the drive time being approximately 8 minutes. Willenhall is excellently situated to offer good access to the motorway network and the Black Country.

#### WHAT THREE WORDS

canny.ranked.fruit

M6, Junction 10

M6 Toll Road

Wolverhampton

6.5 miles

Birmingham **City Centre** 14 miles

Birmingham Airport 24 miles