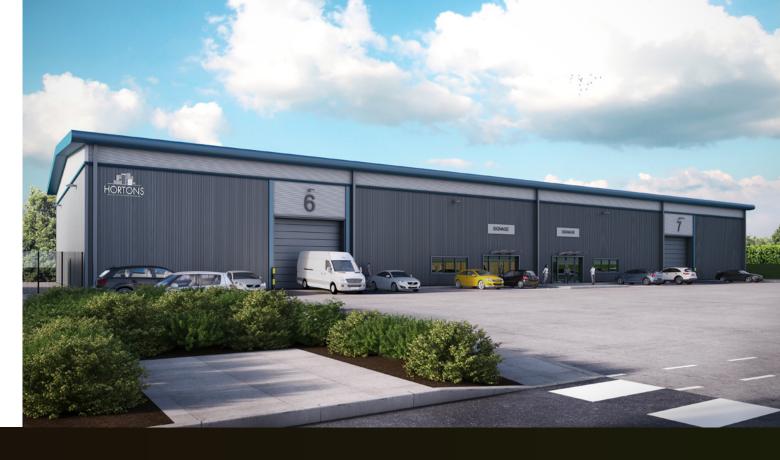

# 41,900 SQ FT NEW ENERGY EFFICIENT WAREHOUSE UNITS ON AN ESTABLISHED INDUSTRIAL LOCATION AVAILABLE Q4 2023

Electrium Point consists of 3 new build industrial/warehousing units. These new units offer a high quality and energy efficient specification.

8m eaves height

EV charging points

Targeting EPC rating A

Yard depth: Unit 8 – 40m Unit 6 & 7 – 32m

Unit 8 benefits from a large enclosed service yard

50kN/m<sup>2</sup> floor loading

Option to combine units 6 & 7