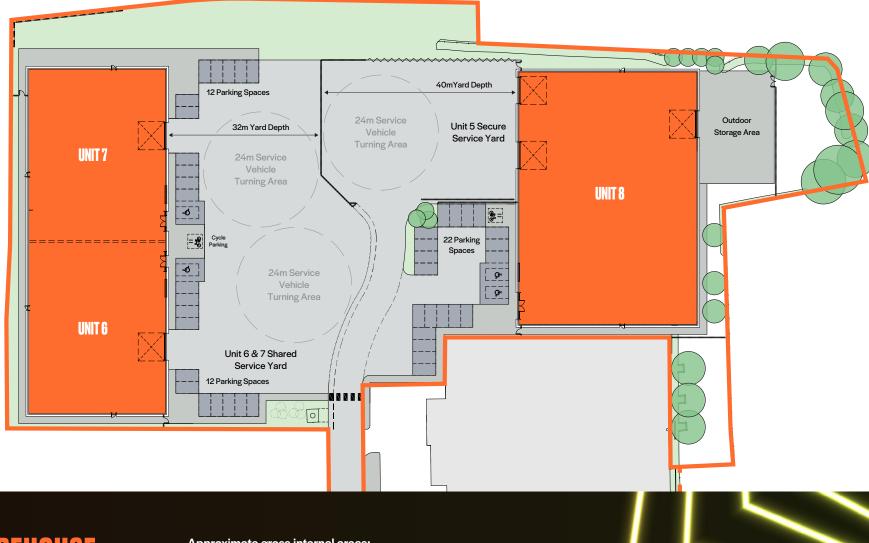

8m eaves height

EV charging points

Targeting EPC rating A

Yard depth: Unit 8 – 40m Unit 6 & 7 – 32m

Unit 8 benefits from a large enclosed service yard

50kN/m<sup>2</sup> floor loading

Option to combine units 6 & 7

Unit 6 - 12 parking spaces Unit 7 - 12 parking spaces Unit 8 - 22 parking spaces

#### Approximate gross internal areas:

| UNIT  | SQ M  | SQFT   |
|-------|-------|--------|
| 6*    | 994   | 10,700 |
| 7*    | 994   | 10,700 |
| 8     | 1,904 | 20,500 |
| Total | 3,892 | 41,900 |

\*Option to combine units 6 & 7