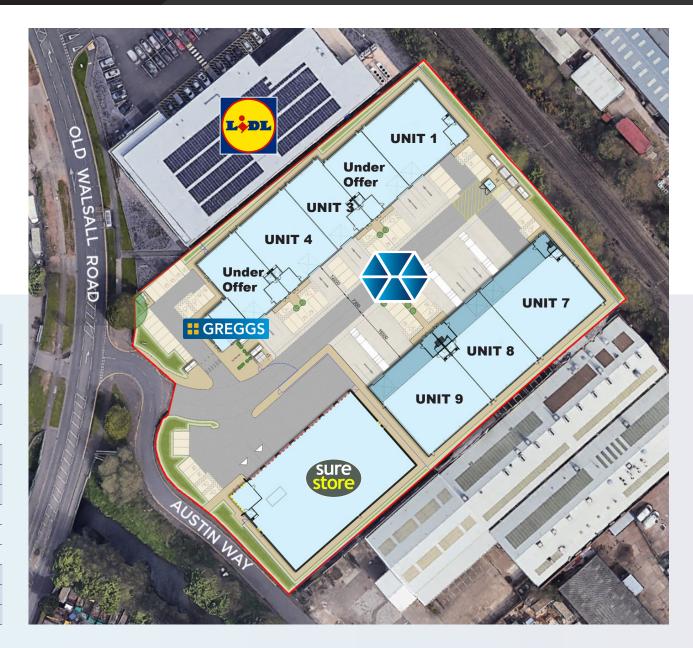

### ACCOMMODATION (GEA)

| Unit 1 | Warehouse           | 6,331 SQ FT  | 588 SQ M |
|--------|---------------------|--------------|----------|
| Unit 2 | Warehouse           | 4,134 SQ FT  | 384 SQ M |
| Unit 3 | Warehouse           | 4,009 SQ FT  | 372 SQ M |
| Unit 4 | Warehouse           | 5,848 SQ FT  | 543 SQ M |
| Unit 5 | Warehouse           | 4,504 SQ FT  | 418 SQ M |
| Unit 6 | Warehouse           | 1,690 SQ FT  | 157 SQ M |
| Unit 7 | Warehouse           | 8,750 SQ FT  | 813 SQ M |
|        | First Floor Offices | 2,003 SQ FT  | 186 SQ M |
|        | Total               | 10,753 SQ FT | 999 SQ M |
| Unit 8 | Warehouse           | 6,093 SQ FT  | 566 SQ M |
|        | First Floor Offices | 1,395 SQ FT  | 130 SQ M |
|        | Total               | 7,488 SQ FT  | 696 SQ M |
| Unit 9 | Warehouse           | 8,281 SQ FT  | 769 SQ M |
|        | First Floor Offices | 1,895 SQ FT  | 176 SQ M |
|        | Total               | 10,176 SQ FT | 945 SQ M |