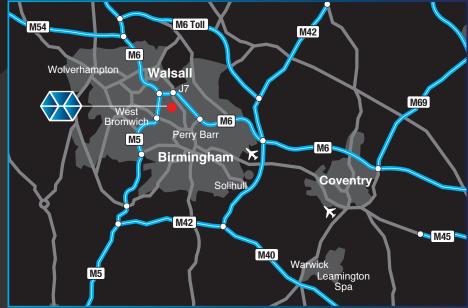

# PRIME PARK

BIRMINGHAM NORTH B42 1DT

|                    | miles | mins |
|--------------------|-------|------|
| M6 J7              | 1.7   | 6    |
| M5 J1              | 3     | 14   |
| CITY CENTRE        | 4     | 13   |
| M6 TOLL            | 10    | 22   |
| BIRMINGHAM AIRPORT | 15.5  | 37   |

Source - Google maps

WWW.PRIMEPARK-BIRMINGHAM.CO.UK

For further information contact the agents:

Kenny Allan kallan@kwboffice.com 07785 245 203

Mark Fitzpatrick
mark.fitzpatrick@johnsonfellows.co.uk
07305 334 286