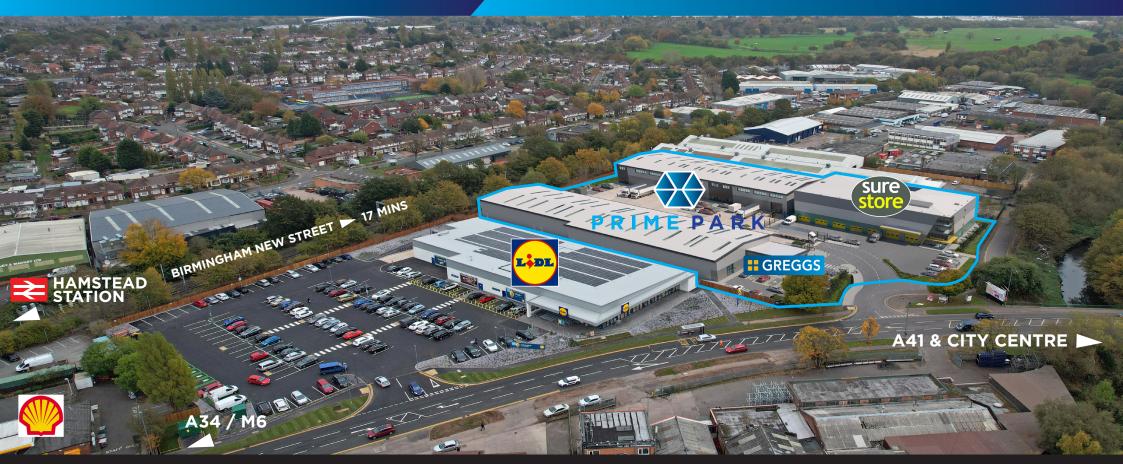

**BIRMINGHAM NORTH B42 1DT** 

# NEW ENERGY EFFICIENT INDUSTRIAL/WAREHOUSE AND TRADE UNITS TO LET

Units from 4,009 sq ft - 28,416 sq ft

**CONSTRUCTION UNDERWAY - COMPLETION SPRING 2024** 

BIRMINGHAM NORTH B42 1DT