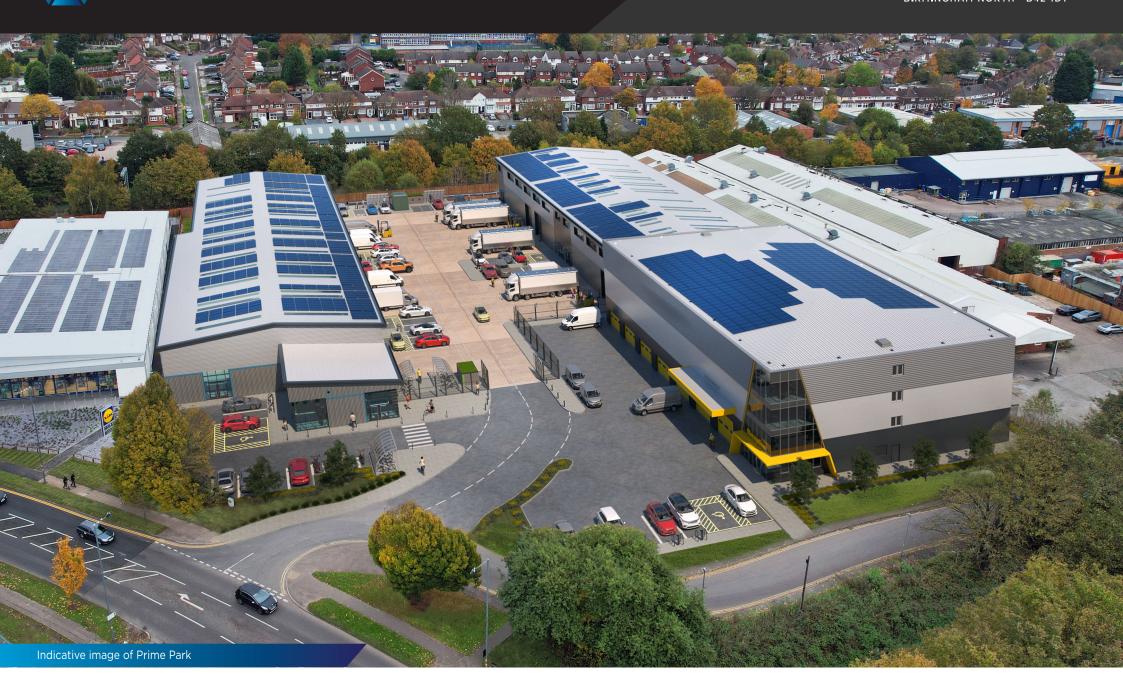

# NEW ENERGY EFFICIENT INDUSTRIAL/WAREHOUSE AND TRADE UNITS TO LET

Units from 4,009 sq ft - 28,416 sq ft

**CONSTRUCTION UNDERWAY - COMPLETION SPRING 2024** 

BIRMINGHAM NORTH B42 1DT

## **SPECIFICATION**

8m eaves height (Units 7-9) 6m eaves height (Trade Units 1-5)

EPC rating 'A+' (targeting)

Air source heat pumps (Units 7-9)

First floor fitted offices (Units 7-9)

Photovoltaic (PV) panels

Electric charging for cars and vans

BREEAM 'Excellent' (targeting)

Efficient LED lighting (Units 7-9)

Net Zero Carbon development