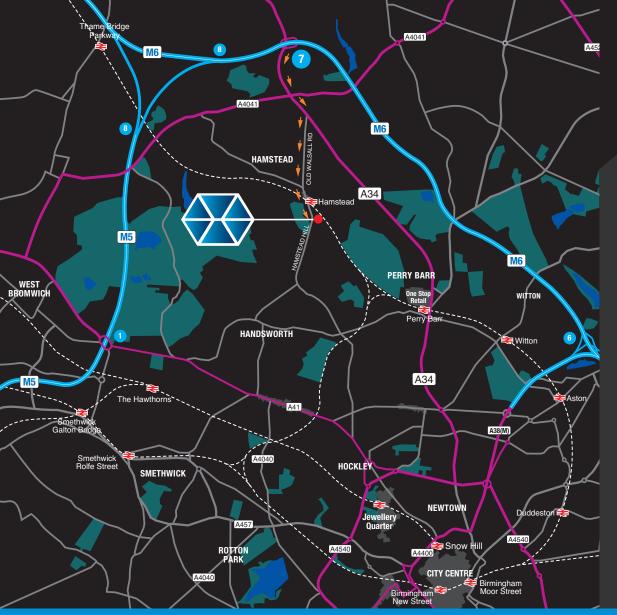

# PRIME PARK

BIRMINGHAM NORTH B42 1DT

|                    | miles | mins |
|--------------------|-------|------|
| M6 J7              | 1.7   | 6    |
| M5 J1              | 3     | 14   |
| CITY CENTRE        | 4     | 13   |
| M6 TOLL            | 10    | 22   |
| BIRMINGHAM AIRPORT | 15.5  | 37   |

Source - Google maps

WWW.PRIMEPARK-BIRMINGHAM.CO.UK

For further information contact the agents:

Kenny Allan kallan@kwboffice.com 07785 245 203

Mark Fitzpatrick
mark.fitzpatrick@johnsonfellows.co.uk
07305 334 286