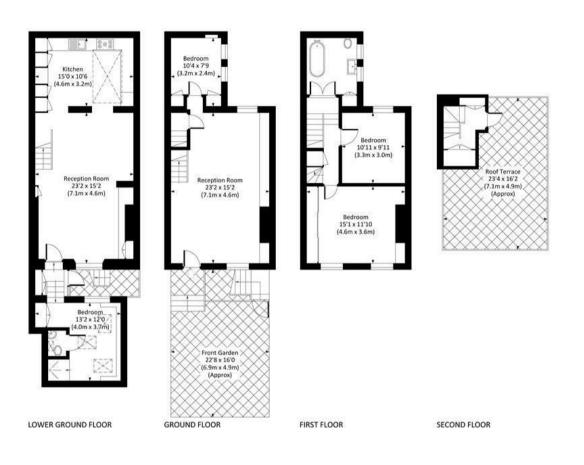

## PELHAM STREET, CHELSEA SW7

- An elegant 4 bedroom period house
- Exceptional reception space over two floors
- Large open-plan kitchen, dining and reception room
- Hardwood and tiled flooring throughout
- Set back from the road with charming private front garden
- Fabulous roof terrace with far reaching views
- Capacious master bedroom set over the entire first floor
- Conveniently located close to the heart of South Kensington
- 0.5 miles to King's Road
- 0.6 miles to Hyde Park

An elegant 4 bedroom stucco fronted house in the heart of South Kensington. Set back from the road behind a secure private garden the house is presented in immaculate condition throughout, with large open plan reception spaces, hardwood / tiled flooring throughout and a fabulous private roof terrace. EPC E.