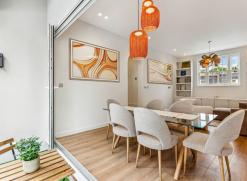

The flat is well arranged with two equal double bedrooms, a master bathroom with double sinks, separate shower room, fully fitted kitchen adjacent to the capacious reception room (with underfloor heating) which spans the width of the building, has a vaulted ceiling and is flooded with natural light.