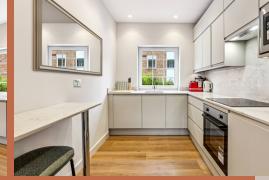

The flat is well arranged with two equal double bedrooms, a master bathroom with double sinks, separate shower room, fully fitted kitchen adjacent to the capacious reception room (with underfloor heating) which spans the width of the building, has a vaulted ceiling and is flooded with natural light.