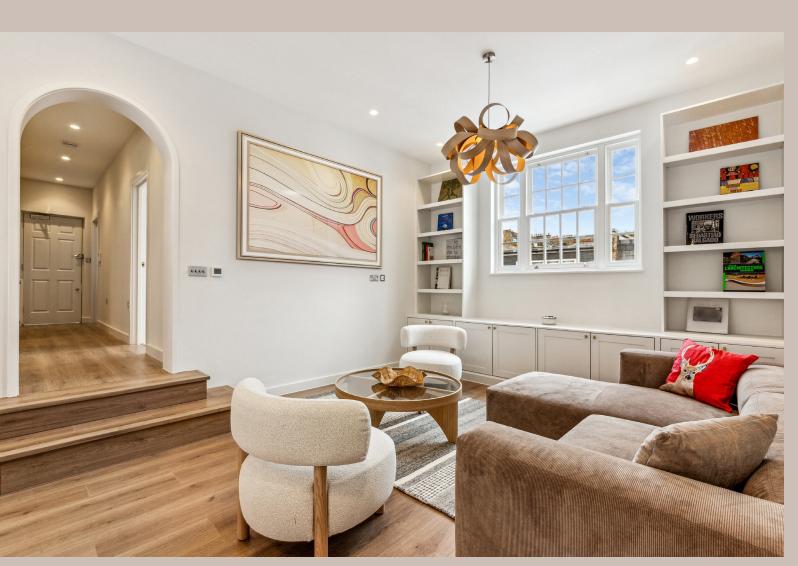

## A BRAND NEW 2 BEDROOM 2 BATHROOM APARTMENT, REFURBISHED TO AN EXACTED STANDARD AND INCLUDING AIR CONDITIONING IN ALL PRINCIPAL ROOMS.

Beautifully furnished and curated with stylish light fittings, wood flooring, bi-folding doors leading to a private terrace and excellent storage including bespoke joinery in both double bedrooms.

This energy efficient apartment (EPC rating C), which is set on the second floor of a modern building and extends to 838 Sq. ft (78 Sq. m), has just been the subject of a back-to-brick refurbishment throughout, and presents a truly rare offering for the fortunate tenant.

The flat is well arranged with two equal double bedrooms, a master bathroom with double sinks, separate shower room, fully fitted kitchen adjacent to the capacious reception room (with underfloor heating) which spans the width of the building, has a vaulted ceiling and is flooded with natural light.

- Brand new 2 bedroom 2 bathroom apartment
- Back-to-brick refurbishment to an exacting standard
- Air conditioning throughout
- Private terrace with a southerly aspect
- Double bedrooms replete with bespoke joinery
- Cool and contemporary furniture
- Well situated on a quiet street close to transport and world class amenities
- O.4 miles to Hyde Park and South Kensington underground station
- O.2 miles to Harrods
- Energy efficient home (EPC C)