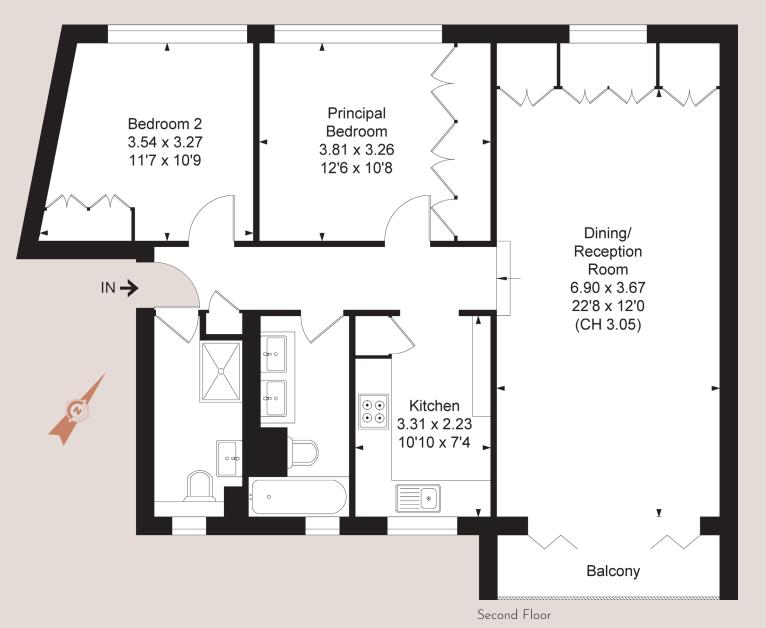

This energy efficient apartment (EPC rating C), which is set on the second floor of a modern building and extends to 838 Sq. ft (78 Sq. m), has just been the subject of a back-to-brick refurbishment throughout, and presents a truly rare offering for the fortunate tenant.

The flat is well arranged with two equal double bedrooms, a master bathroom with double sinks, separate shower room, fully fitted kitchen adjacent to the capacious reception room (with underfloor heating) which spans the width of the building, has a vaulted ceiling and is flooded with natural light.

GROSS INTERNAL AREA (APPROX.) 77.89 sq m (838 sq ft)