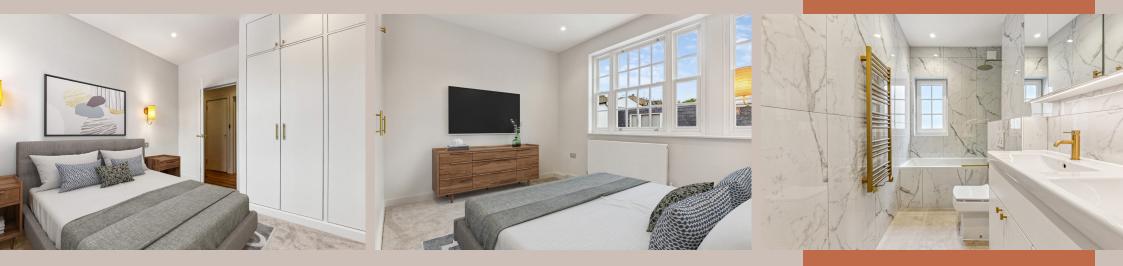

The flat is well arranged with two equal double bedrooms, a master bathroom with double sinks, separate shower room, fully fitted kitchen adjacent to the capacious reception room (with underfloor heating) which spans the width of the building, has a vaulted ceiling and is flooded with natural light.