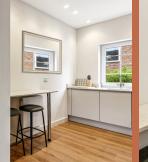

The flat is well arranged with two equal double bedrooms, a master bathroom with double sinks, separate shower room, fully fitted kitchen adjacent to the capacious reception room (with underfloor heating) which spans the width of the building, has a vaulted ceiling and is flooded with natural light.