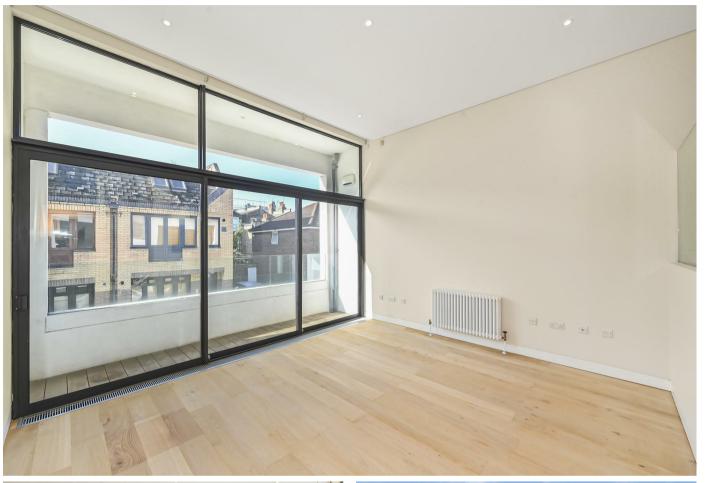

- Striking open plan vaulted reception space with 3.6m ceiling height
- Master suite with large bathroom and built-in wardrobes
- of internal accommodation
- Great location close to shopping and transport amenities

Council Tax Band: G

EPC: C

A striking contemporary 3 bedroom mews house, newly refurbished throughout and presented in outstanding condition, situated on a quiet mews centrally located a short walk from both Queen's Park, Maida Vale and Westbourne Park.

The house, which extends to over 1,700 Sq ft, has just been the subject of a major refurbishment and redecoration project, including new modern heating system, and as such is presented in immaculate condition for the incoming tenant to enjoy. The property has distinctive contemporary styling, with excellent interconnected reception spaces, 3 large bedrooms each with their own bathroom, an integral garage, utility room and patio garden.