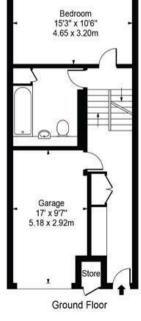

## Shirland Mews

Approx. Total Internal Area 1708 Sq Ft - 158.68 Sq M (Including Restricted Height Area, Garage Excluding Store & Void)
Approx. Gross Internal Area 1542 Sq Ft - 143.26 Sq M (Excluding Restricted Height Area, Garage, Store & Void)
Approx. Gross Internal Area Of Garage 155 Sq Ft - 14.40 Sq M