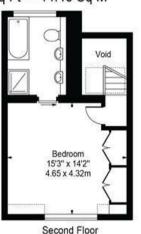

## Shirland Mews

Approx. Total Internal Area 1708 Sq Ft - 158.68 Sq M (Including Restricted Height Area, Garage Excluding Store & Void)
Approx. Gross Internal Area 1542 Sq Ft - 143.26 Sq M (Excluding Restricted Height Area, Garage, Store & Void)
Approx. Gross Internal Area Of Garage 155 Sq Ft - 14.40 Sq M

N N

First Floor