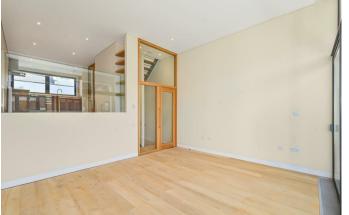

- Striking open plan vaulted reception space with 3.6m ceiling height
- Master suite with large bathroom and built-in wardrobes
- of internal accommodation
- Great location close to shopping and transport amenities

The house, which extends to over 1,700 Sq ft, has just been the subject of a major refurbishment and redecoration project, including new modern heating system, and as such is presented in immaculate condition for the incoming tenant to enjoy. The property has distinctive contemporary styling, with excellent interconnected reception spaces, 3 large bedrooms each with their own bathroom, an integral garage, utility room and patio garden.