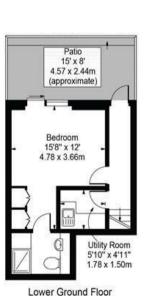

## Shirland Mews

Approx. Total Internal Area 1708 Sq Ft - 158.68 Sq M (Including Restricted Height Area, Garage Excluding Store & Void)
Approx. Gross Internal Area 1542 Sq Ft - 143.26 Sq M (Excluding Restricted Height Area, Garage, Store & Void)
Approx. Gross Internal Area Of Garage 155 Sq Ft - 14.40 Sq M