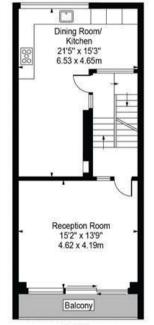

## Shirland Mews

Approx. Total Internal Area 1708 Sq Ft - 158.68 Sq M (Including Restricted Height Area, Garage Excluding Store & Void)
Approx. Gross Internal Area 1542 Sq Ft - 143.26 Sq M (Excluding Restricted Height Area, Garage, Store & Void)
Approx. Gross Internal Area Of Garage 155 Sq Ft - 14.40 Sq M