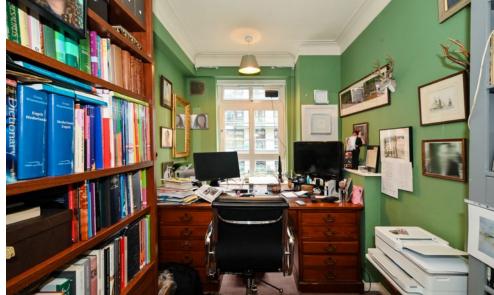

## Accommodation and Amenities

- 24 HOUR PORTERS
- FREE, SURFACE, CAR PARKING FOR RESIDENTS
- LATERAL LAYOUT
- SHARE OF FREEHOLD
- EXCELLENT LOCATION

The flat is entered into a generous hallway where to the left is a fully fitted kitchen with a large window, bringing in plenty of natural light. Across the hall is an excellent double drawing room with large windows and a fireplace forming the focal point to the room. Adjacent is a large dining room which easily accommodates a table fitting 8-10 seats. The principal bedroom has an en-suite bathroom and benefits from built-in storage. There are two further bedrooms and another large shower room. The small third bedroom is currently used as a study. There is also a storage room and a guest cloakroom.