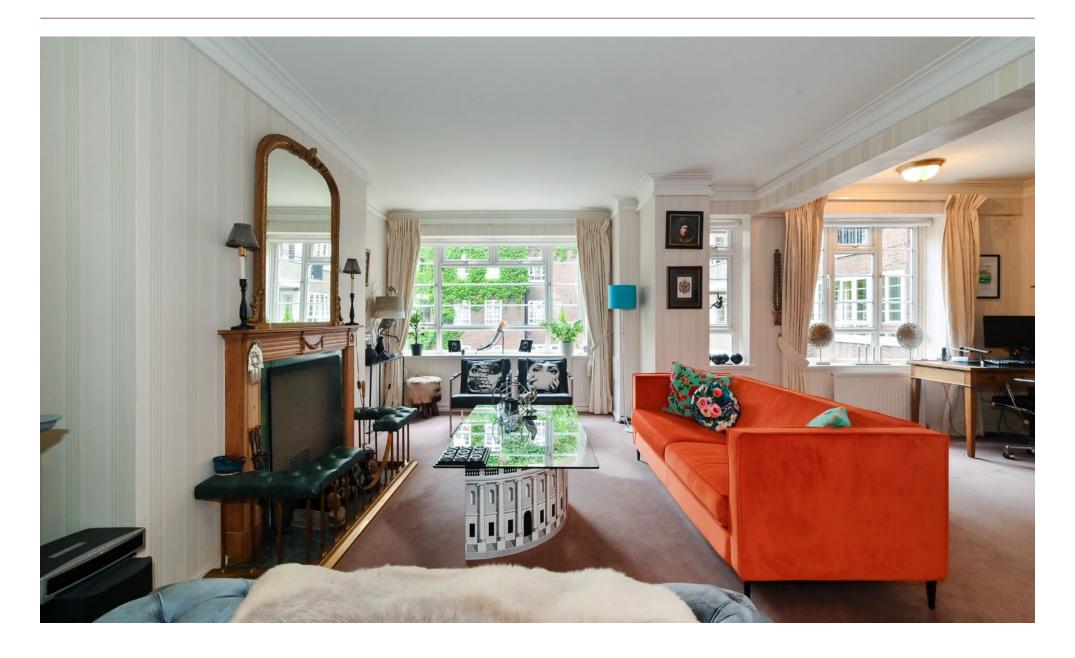

## Accommodation and Amenities

- 24 HOUR PORTERS
- FREE, SURFACE, CAR PARKING FOR RESIDENTS
- LATERAL LAYOUT
- SHARE OF FREEHOLD
- EXCELLENT LOCATION

The flat is entered into a generous hallway where to the left is a fully fitted kitchen with a large window, bringing in plenty of natural light. Across the hall is an excellent double drawing room with large windows and a fireplace forming the focal point to the room. Adjacent is a large dining room which easily accommodates a table fitting 8-10 seats. The principal bedroom has an en-suite bathroom and benefits from built-in storage. There are two further bedrooms and another large shower room. The small third bedroom is currently used as a study. There is also a storage room and a guest cloakroom.