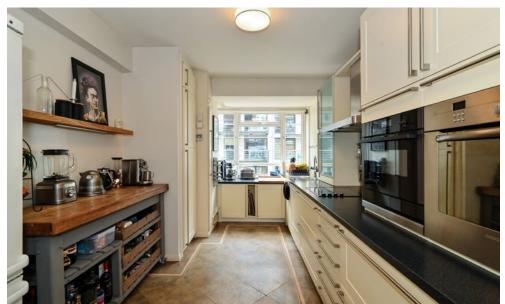

## Accommodation and Amenities

- 24 HOUR PORTERS
- FREE, SURFACE, CAR PARKING FOR RESIDENTS
- LATERAL LAYOUT
- SHARE OF FREEHOLD
- EXCELLENT LOCATION

The flat is entered into a generous hallway where to the left is a fully fitted kitchen with a large window, bringing in plenty of natural light. Across the hall is an excellent double drawing room with large windows and a fireplace forming the focal point to the room. Adjacent is a large dining room which easily accommodates a table fitting 8-10 seats. The principal bedroom has an en-suite bathroom and benefits from built-in storage. There are two further bedrooms and another large shower room. The small third bedroom is currently used as a study. There is also a storage room and a guest cloakroom.