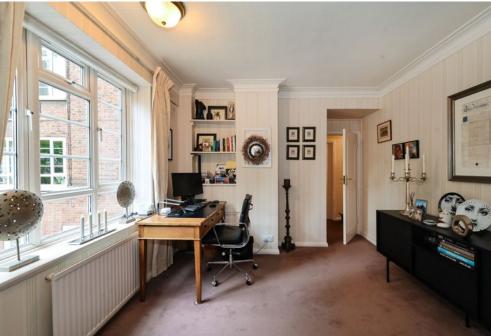

## Accommodation and Amenities

- 24 HOUR PORTERS
- FREE, SURFACE, CAR PARKING FOR RESIDENTS
- LATERAL LAYOUT
- SHARE OF FREEHOLD
- EXCELLENT LOCATION

The flat is entered into a generous hallway where to the left is a fully fitted kitchen with a large window, bringing in plenty of natural light. Across the hall is an excellent double drawing room with large windows and a fireplace forming the focal point to the room. Adjacent is a large dining room which easily accommodates a table fitting 8-10 seats. The principal bedroom has an en-suite bathroom and benefits from built-in storage. There are two further bedrooms and another large shower room. The small third bedroom is currently used as a study. There is also a storage room and a guest cloakroom.