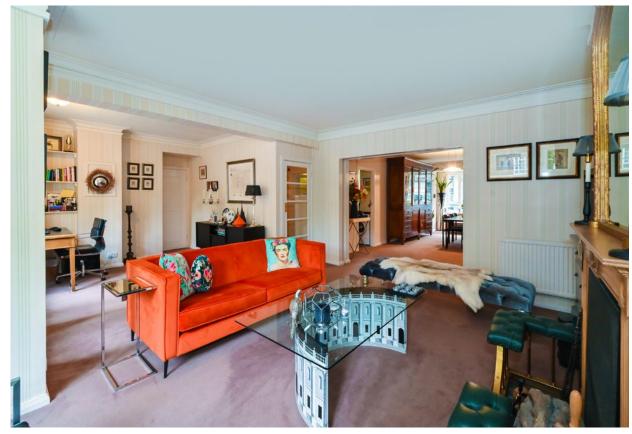

## Accommodation and Amenities

- 24 HOUR PORTERS
- FREE, SURFACE, CAR PARKING FOR RESIDENTS
- LATERAL LAYOUT
- SHARE OF FREEHOLD
- EXCELLENT LOCATION

The flat is entered into a generous hallway where to the left is a fully fitted kitchen with a large window, bringing in plenty of natural light. Across the hall is an excellent double drawing room with large windows and a fireplace forming the focal point to the room. Adjacent is a large dining room which easily accommodates a table fitting 8-10 seats. The principal bedroom has an en-suite bathroom and benefits from built-in storage. There are two further bedrooms and another large shower room. The small third bedroom is currently used as a study. There is also a storage room and a guest cloakroom.