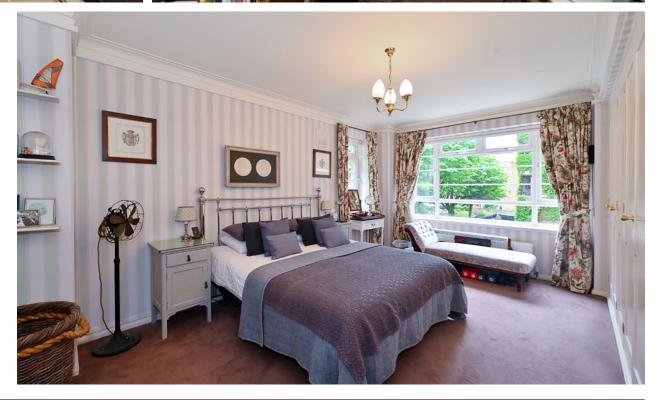

## Accommodation and Amenities

- 24 HOUR PORTERS
- FREE, SURFACE, CAR PARKING FOR RESIDENTS
- LATERAL LAYOUT
- SHARE OF FREEHOLD
- EXCELLENT LOCATION

The flat is entered into a generous hallway where to the left is a fully fitted kitchen with a large window, bringing in plenty of natural light. Across the hall is an excellent double drawing room with large windows and a fireplace forming the focal point to the room. Adjacent is a large dining room which easily accommodates a table fitting 8-10 seats. The principal bedroom has an en-suite bathroom and benefits from built-in storage. There are two further bedrooms and another large shower room. The small third bedroom is currently used as a study. There is also a storage room and a guest cloakroom.