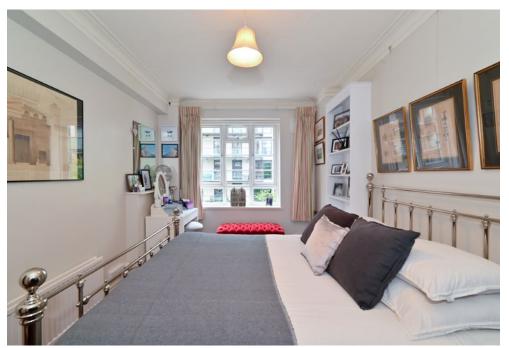

## Accommodation and Amenities

- 24 HOUR PORTERS
- FREE, SURFACE, CAR PARKING FOR RESIDENTS
- LATERAL LAYOUT
- SHARE OF FREEHOLD
- EXCELLENT LOCATION

The flat is entered into a generous hallway where to the left is a fully fitted kitchen with a large window, bringing in plenty of natural light. Across the hall is an excellent double drawing room with large windows and a fireplace forming the focal point to the room. Adjacent is a large dining room which easily accommodates a table fitting 8-10 seats. The principal bedroom has an en-suite bathroom and benefits from built-in storage. There are two further bedrooms and another large shower room. The small third bedroom is currently used as a study. There is also a storage room and a guest cloakroom.