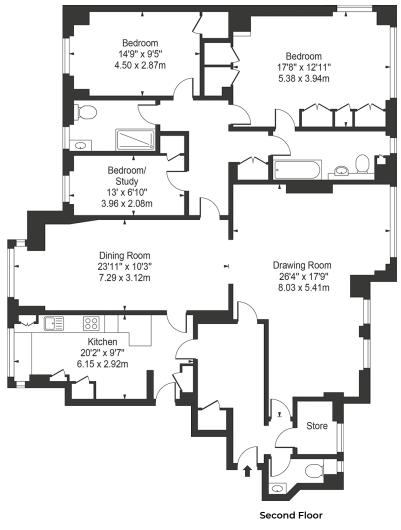

## Accommodation and Amenities

- 24 HOUR PORTERS
- FREE, SURFACE, CAR PARKING FOR RESIDENTS
- LATERAL LAYOUT
- SHARE OF FREEHOLD
- EXCELLENT LOCATION

The flat is entered into a generous hallway where to the left is a fully fitted kitchen with a large window, bringing in plenty of natural light. Across the hall is an excellent double drawing room with large windows and a fireplace forming the focal point to the room. Adjacent is a large dining room which easily accommodates a table fitting 8-10 seats. The principal bedroom has an en-suite bathroom and benefits from built-in storage. There are two further bedrooms and another large shower room. The small third bedroom is currently used as a study. There is also a storage room and a guest cloakroom.

## **APPROXIMATE FLOOR AREA**

162.95 sq m / 1,754 sq ft