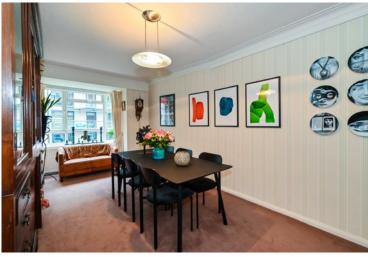

## Accommodation and Amenities

- 24 HOUR PORTERS
- FREE, SURFACE, CAR PARKING FOR RESIDENTS
- LATERAL LAYOUT
- SHARE OF FREEHOLD
- EXCELLENT LOCATION

The flat is entered into a generous hallway where to the left is a fully fitted kitchen with a large window, bringing in plenty of natural light. Across the hall is an excellent double drawing room with large windows and a fireplace forming the focal point to the room. Adjacent is a large dining room which easily accommodates a table fitting 8-10 seats. The principal bedroom has an en-suite bathroom and benefits from built-in storage. There are two further bedrooms and another large shower room. The small third bedroom is currently used as a study. There is also a storage room and a guest cloakroom.