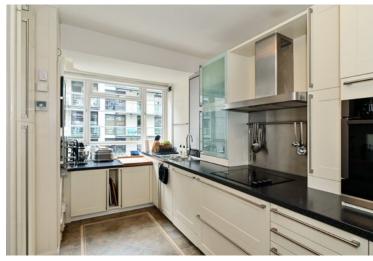

## Accommodation and Amenities

- 24 HOUR PORTERS
- FREE, SURFACE, CAR PARKING FOR RESIDENTS
- LATERAL LAYOUT
- SHARE OF FREEHOLD
- EXCELLENT LOCATION

The flat is entered into a generous hallway where to the left is a fully fitted kitchen with a large window, bringing in plenty of natural light. Across the hall is an excellent double drawing room with large windows and a fireplace forming the focal point to the room. Adjacent is a large dining room which easily accommodates a table fitting 8-10 seats. The principal bedroom has an en-suite bathroom and benefits from built-in storage. There are two further bedrooms and another large shower room. The small third bedroom is currently used as a study. There is also a storage room and a guest cloakroom.