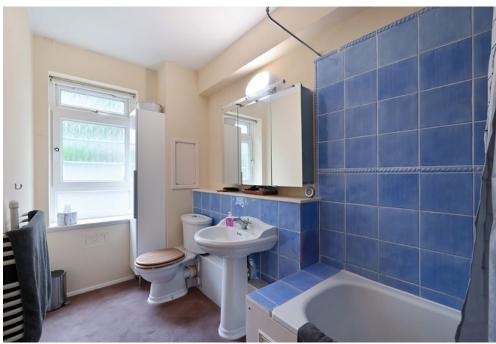

## Accommodation and Amenities

- 24 HOUR PORTERS
- FREE, SURFACE, CAR PARKING FOR RESIDENTS
- LATERAL LAYOUT
- SHARE OF FREEHOLD
- EXCELLENT LOCATION

The flat is entered into a generous hallway where to the left is a fully fitted kitchen with a large window, bringing in plenty of natural light. Across the hall is an excellent double drawing room with large windows and a fireplace forming the focal point to the room. Adjacent is a large dining room which easily accommodates a table fitting 8-10 seats. The principal bedroom has an en-suite bathroom and benefits from built-in storage. There are two further bedrooms and another large shower room. The small third bedroom is currently used as a study. There is also a storage room and a guest cloakroom.