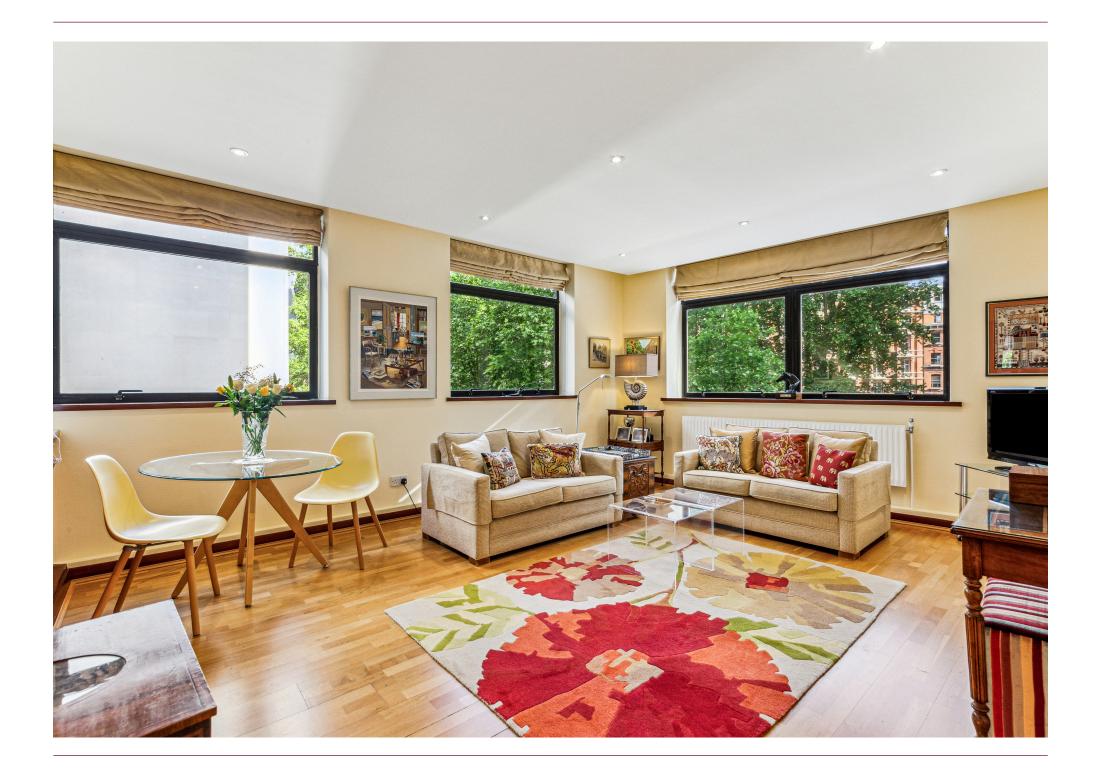

Christchurch House Caxton Street SW1

A most charming and very bright 3rd floor flat (with lift) offering two double bedrooms, in the heart of Westminster.

## Accommodation and Amenities

- LONG LEASE
- EXCELLENT LOCATION
- VERY BRIGHT
- 2 DOUBLE BEDROOMS

The flat is entered into a hallway with storage, and a guest cloakroom. Towards the front is a wonderful open plan kitchen and reception room with plenty of space for seating and a dining table. This room benefits from 4 windows and is flooded with natural light. Peacefully located at the other end of the hall is a large double bedroom with windows on two sides, and built-in storage. This is an excellent bedroom. Adjacent there is another double bedroom. also with built-in storage. The flat is completed by a shared bathroom.