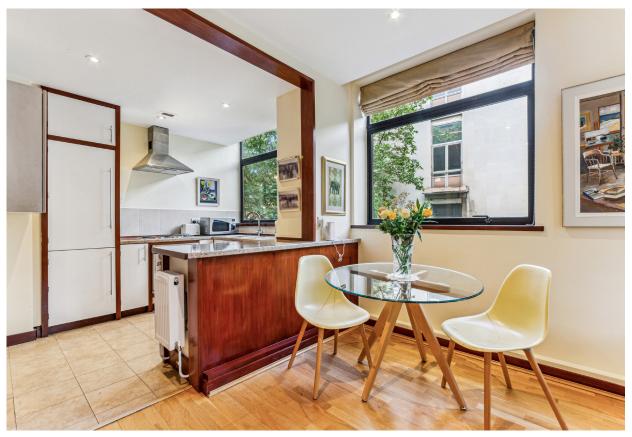

## Accommodation and Amenities

- LONG LEASE
- EXCELLENT LOCATION
- VERY BRIGHT
- 2 DOUBLE BEDROOMS

The flat is entered into a hallway with storage, and a guest cloakroom. Towards the front is a wonderful open plan kitchen and reception room with plenty of space for seating and a dining table. This room benefits from 4 windows and is flooded with natural light. Peacefully located at the other end of the hall is a large double bedroom with windows on two sides, and built-in storage. This is an excellent bedroom. Adjacent there is another double bedroom. also with built-in storage. The flat is completed by a shared bathroom.