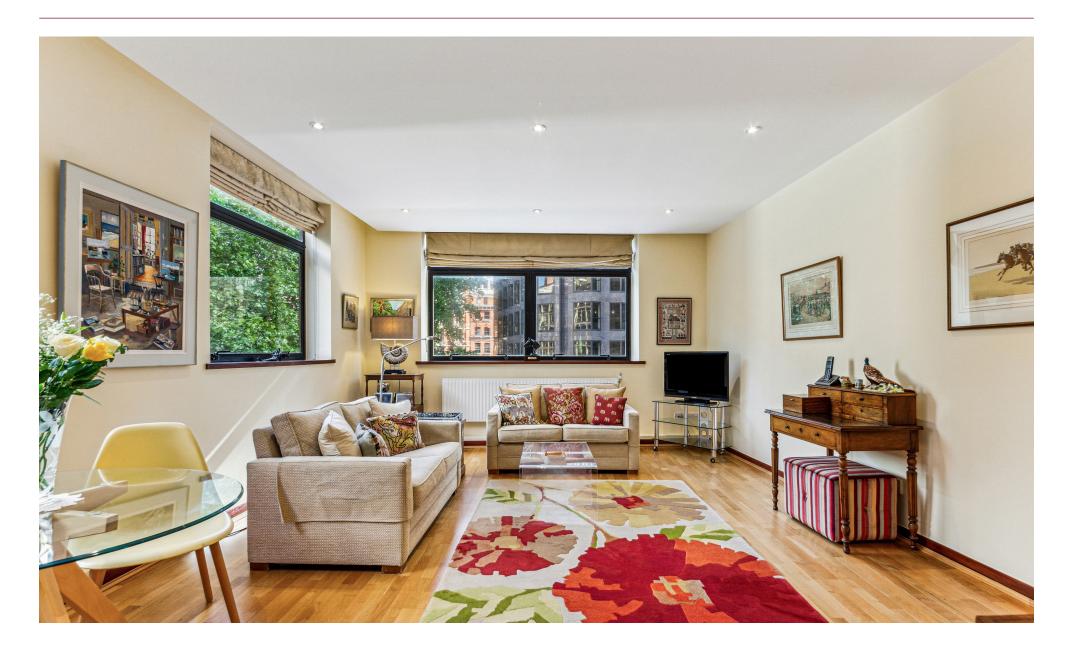

Christchurch House Caxton Street SW1

A most charming and very bright 3rd floor flat (with lift) offering two double bedrooms, in the heart of Westminster.

## Accommodation and Amenities

- LONG LEASE
- EXCELLENT LOCATION
- VERY BRIGHT
- 2 DOUBLE BEDROOMS

The flat is entered into a hallway with storage, and a guest cloakroom. Towards the front is a wonderful open plan kitchen and reception room with plenty of space for seating and a dining table. This room benefits from 4 windows and is flooded with natural light. Peacefully located at the other end of the hall is a large double bedroom with windows on two sides, and built-in storage. This is an excellent bedroom. Adjacent there is another double bedroom. also with built-in storage. The flat is completed by a shared bathroom.