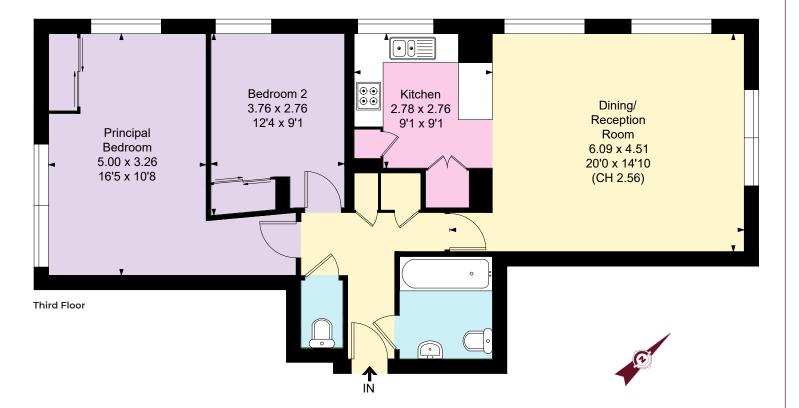

## Accommodation and Amenities

- LONG LEASE
- EXCELLENT LOCATION
- VERY BRIGHT
- 2 DOUBLE BEDROOMS

The flat is entered into a hallway with storage, and a guest cloakroom. Towards the front is a wonderful open plan kitchen and reception room with plenty of space for seating and a dining table. This room benefits from 4 windows and is flooded with natural light. Peacefully located at the other end of the hall is a large double bedroom with windows on two sides, and built-in storage. This is an excellent bedroom. Adjacent there is another double bedroom. also with built-in storage. The flat is completed by a shared bathroom.

## **APPROXIMATE FLOOR AREA**

76.02 sq m / 818 sq ft