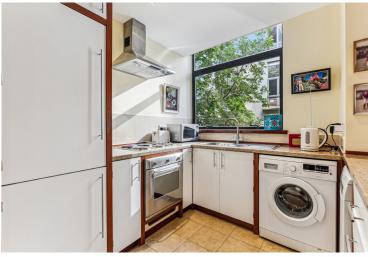

## Accommodation and Amenities

- LONG LEASE
- EXCELLENT LOCATION
- VERY BRIGHT
- 2 DOUBLE BEDROOMS

The flat is entered into a hallway with storage, and a guest cloakroom. Towards the front is a wonderful open plan kitchen and reception room with plenty of space for seating and a dining table. This room benefits from 4 windows and is flooded with natural light. Peacefully located at the other end of the hall is a large double bedroom with windows on two sides, and built-in storage. This is an excellent bedroom. Adjacent there is another double bedroom. also with built-in storage. The flat is completed by a shared bathroom.