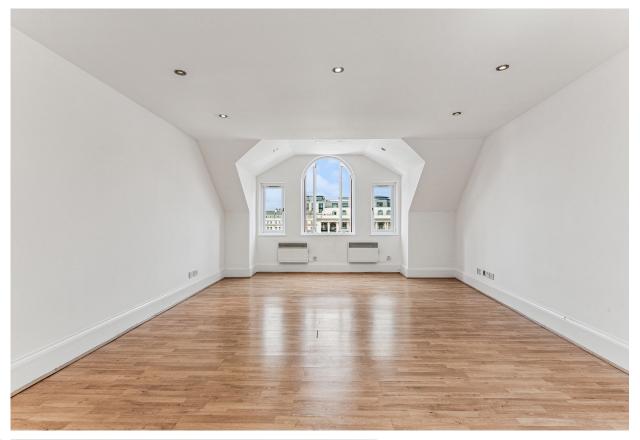

## Accommodation and Amenities

- THREE DOUBLE BEDROOMS
- PORTERED BUILDING
- LIFT
- CLOSE TO HYDE PARK

Occupying the top floor of an attractive, well-maintained building with recently refurbished communal areas, this beautifully presented lateral apartment offers 1,376 sq ft (127.9 sqm) of bright and spacious living accommodation.

The apartment comprises three generously sized bedrooms, including a principal bedroom with en suite bathroom, an additional family bathroom, and a large dual-aspect reception and dining room perfect for entertaining. A separate modern kitchen complements the living space.