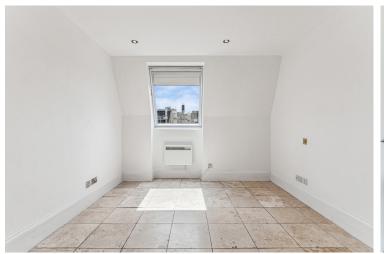

## Accommodation and Amenities

- THREE DOUBLE BEDROOMS
- PORTERED BUILDING
- LIFT
- CLOSE TO HYDE PARK

Occupying the top floor of an attractive, well-maintained building with recently refurbished communal areas, this beautifully presented lateral apartment offers 1,376 sq ft (127.9 sqm) of bright and spacious living accommodation.

The apartment comprises three generously sized bedrooms, including a principal bedroom with en suite bathroom, an additional family bathroom, and a large dual-aspect reception and dining room perfect for entertaining. A separate modern kitchen complements the living space.