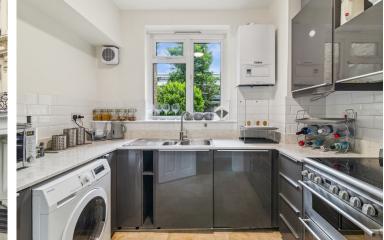

## Accommodation and Amenities

- SHARE OF FREEHOLD
- EXCELLENT LOCATION
- COMMUNAL GARDENS
- RECENTLY REFURBISHED

The flat is positioned on the raised ground floor and comprises an entrance hall, reception room wit a double aspect, a fitted kitchen, two double bedrooms, both with storage, a shower room and a separate cloakroom.