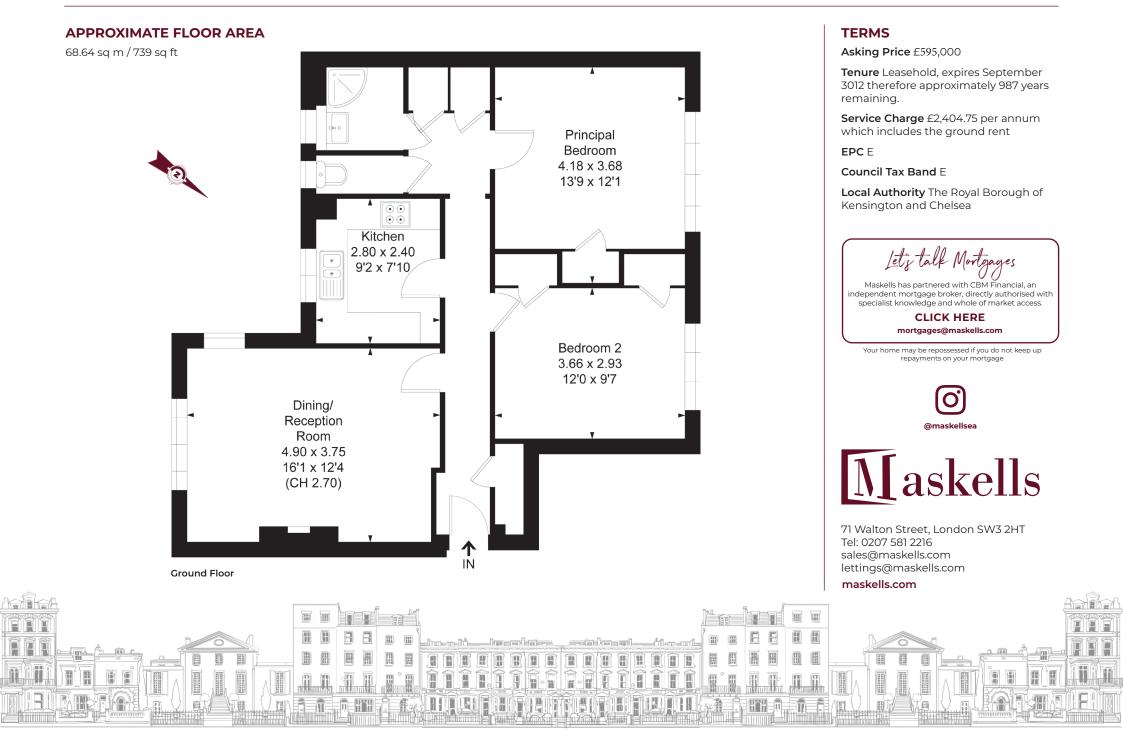

## Accommodation and Amenities

- SHARE OF FREEHOLD
- EXCELLENT LOCATION
- COMMUNAL GARDENS
- RECENTLY REFURBISHED

The flat is positioned on the raised ground floor and comprises an entrance hall, reception room wit a double aspect, a fitted kitchen, two double bedrooms, both with storage, a shower room and a separate cloakroom.