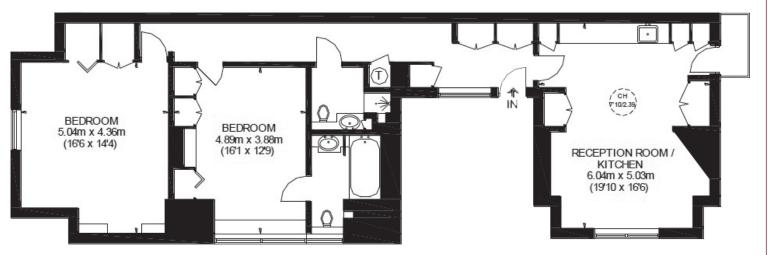

The accommodation comprises; entrance hall, open plan kitchen and living room, master bedroom with en-suite bathroom, second large double bedroom, separate shower room, small balcony.

## **APPROXIMATE FLOOR AREA**

102.3 sq m / 1,101 sq ft Store 1.7 sq m / 18 sq ft