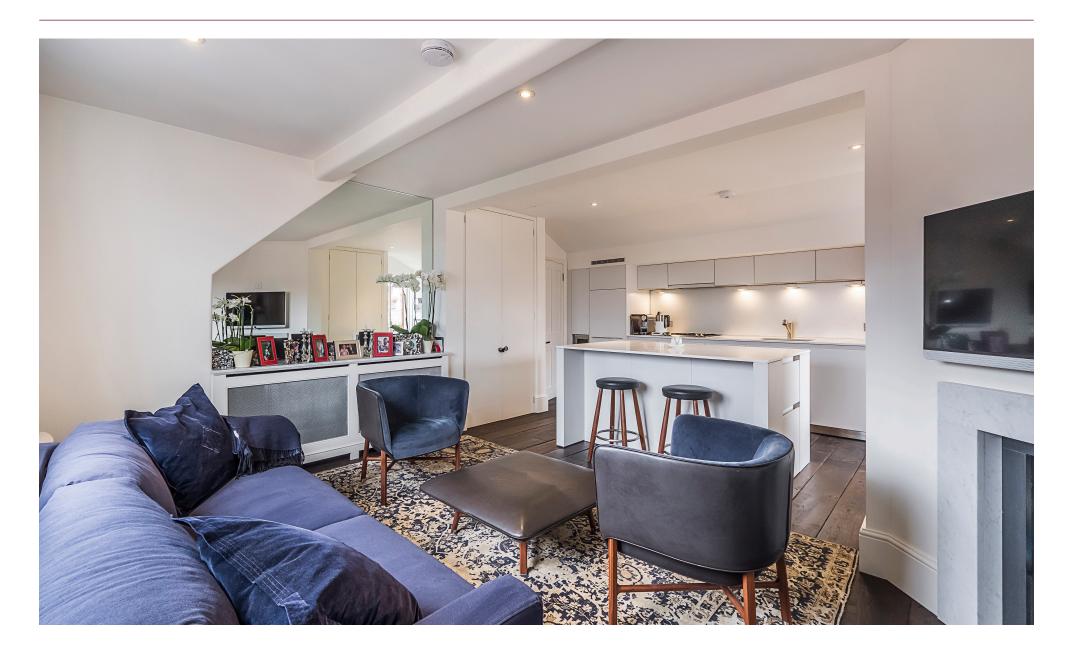

Cadogan Gardens Chelsea SW3

Having been rearranged and meticulously refurbished to a very high standard by the current owners, this is a superb 2 double bedroom, 2 bathroom top floor flat (with lift and resident caretaker), offering far reaching views over London and access to communal gardens, situated just off Sloane Square.

No expense has been spared in the refurbishment of this fabulous apartment, which extends to over 1,100 Sq ft. The flooring is solid oak (supplied by the reclaimed flooring co.), the kitchen is Bulthaup with Gaggenau appliances, the bathrooms are marble with Alabaster light fittings, the bedrooms and hallway are replete with bespoke joinery to provide for plentiful storage space. The building is meticulously maintained, the communal parts have been refurbished recently in a classical elegant style providing for a wonderful sense of arrival. There is a small balcony off the kitchen as well as access to the capacious communal gardens.

The accommodation comprises; entrance hall, open plan kitchen and living room, master bedroom with en-suite bathroom, second large double bedroom, separate shower room, small balcony.