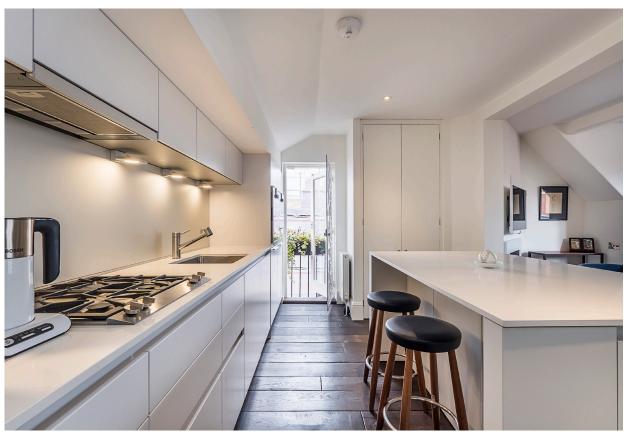

No expense has been spared in the refurbishment of this fabulous apartment, which extends to over 1,100 Sq ft. The flooring is solid oak (supplied by the reclaimed flooring co.), the kitchen is Bulthaup with Gaggenau appliances, the bathrooms are marble with Alabaster light fittings, the bedrooms and hallway are replete with bespoke joinery to provide for plentiful storage space. The building is meticulously maintained, the communal parts have been refurbished recently in a classical elegant style providing for a wonderful sense of arrival. There is a small balcony off the kitchen as well as access to the capacious communal gardens.