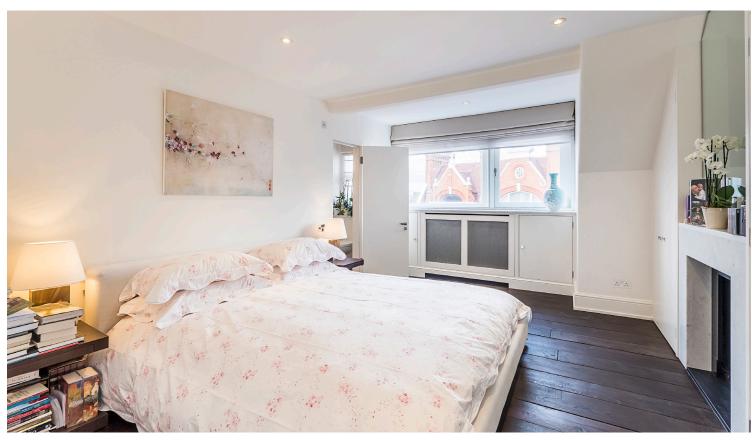

No expense has been spared in the refurbishment of this fabulous apartment, which extends to over 1,100 Sq ft. The flooring is solid oak (supplied by the reclaimed flooring co.), the kitchen is Bulthaup with Gaggenau appliances, the bathrooms are marble with Alabaster light fittings, the bedrooms and hallway are replete with bespoke joinery to provide for plentiful storage space. The building is meticulously maintained, the communal parts have been refurbished recently in a classical elegant style providing for a wonderful sense of arrival. There is a small balcony off the kitchen as well as access to the capacious communal gardens.

The accommodation comprises; entrance hall, open plan kitchen and living room, master bedroom with en-suite bathroom, second large double bedroom, separate shower room, small balcony.