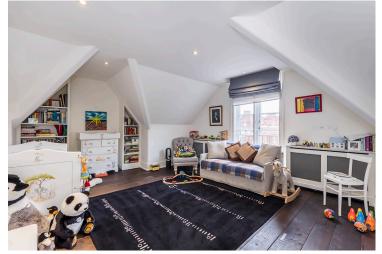

No expense has been spared in the refurbishment of this fabulous apartment, which extends to over 1,100 Sq ft. The flooring is solid oak (supplied by the reclaimed flooring co.), the kitchen is Bulthaup with Gaggenau appliances, the bathrooms are marble with Alabaster light fittings, the bedrooms and hallway are replete with bespoke joinery to provide for plentiful storage space. The building is meticulously maintained, the communal parts have been refurbished recently in a classical elegant style providing for a wonderful sense of arrival. There is a small balcony off the kitchen as well as access to the capacious communal gardens.

The accommodation comprises; entrance hall, open plan kitchen and living room, master bedroom with en-suite bathroom, second large double bedroom, separate shower room, small balcony.