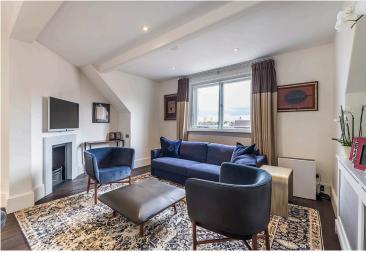

No expense has been spared in the refurbishment of this fabulous apartment, which extends to over 1,100 Sq ft. The flooring is solid oak (supplied by the reclaimed flooring co.), the kitchen is Bulthaup with Gaggenau appliances, the bathrooms are marble with Alabaster light fittings, the bedrooms and hallway are replete with bespoke joinery to provide for plentiful storage space. The building is meticulously maintained, the communal parts have been refurbished recently in a classical elegant style providing for a wonderful sense of arrival. There is a small balcony off the kitchen as well as access to the capacious communal gardens.

The accommodation comprises; entrance hall, open plan kitchen and living room, master bedroom with en-suite bathroom, second large double bedroom, separate shower room, small balcony.