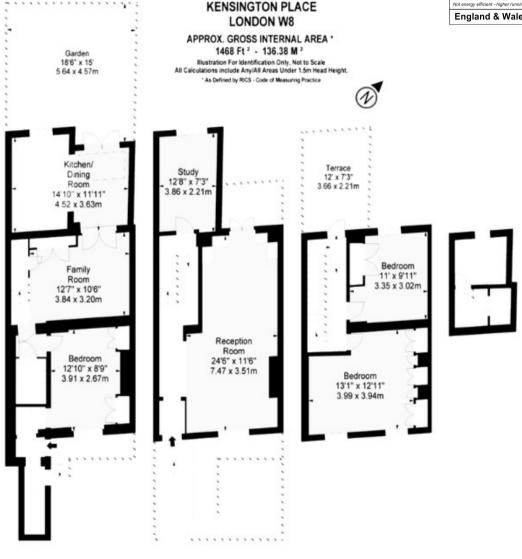

## **FEATURES**

- Three bedroom terrace house
- Gardens

• Well presented

Roof Terrace

- Built-in storage
- Fox school catchment

**GROUND FLOOR** 

FIRST FLOOR

SECOND FLOOR

LOWER GROUND FLOOR

Call us on

0207 581 2216

lettings@maskells.com www.maskells.com

Council Tax Band: G

A charming and well-presented three bedroom south facing house, extending to approximately 1,468 sq ft, and benefitting from both a garden and a roof terrace. There are three bedrooms, a raised ground floor reception room and a semi open plan kitchen/dining/family room that leads onto the garden. EPC D.

This beautiful house is ideally situated on a quiet street near Notting Hill Gate. Set over three floors with fantastic entertaining space, the property has a good sized kitchen with separate dining area, leading into both a family room and also a private garden, there is a double reception on the raised ground floor as well as a study. Offering three bedrooms, a family bathroom and a shower room, the house works well for family living.